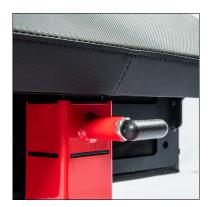

Built Strong as only Bench Fitness can, the Revolve range offers fully customizable colours and branding upon enquiry.

403-528mm height adjustment

Adjustable foot lock

Rubber stability feet

#### **Features**

- 10 year structural warranty
- 2 adjustment points
- 1 inch black zinc bolts
- Bench wrench included for easy assembly