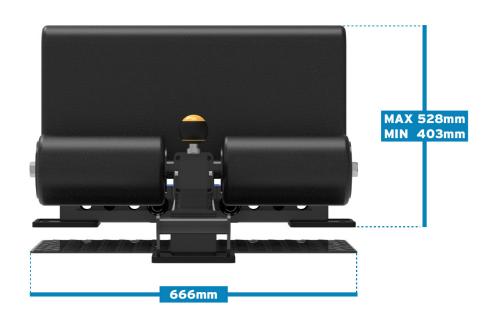

Built Strong as only Bench Fitness can, the Revolve range offers fully customizable colours and branding upon enquiry.

403-528mm height adjustment

Adjustable foot lock

Rubber stability feet

### **Specifications**

| Material: | 75x75 steel tube main frame |
|-----------|-----------------------------|
| Length:   | 1197mm                      |
| Height:   | 528mm (max)                 |
| Width:    | 666mm                       |
| Weight:   | 40kg                        |

#### **Dimensions**