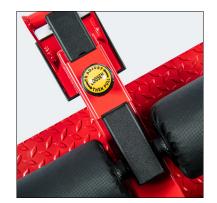

The Bench Fitness Revolve Sissy Squat comes with height and reach adjustments for the high density foot pads to ensure athletes of all sizes can comfortably use it. With a grippy non-slip baseplate the Revolve Sissy Squat offers added security ensuring you wont's slip. The Revolve Sissy Squat also comes with roller wheels to ensure easy movement should you choose to move it.