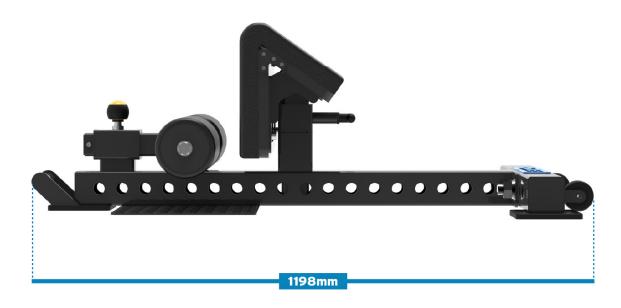

### **Specifications**

| Material: | 75x75 steel tube main frame |
|-----------|-----------------------------|
| Length:   | 1197mm                      |
| Height:   | 528mm (max)                 |
| Width:    | 666mm                       |
| Weight:   | 40kg                        |

#### **Dimensions**