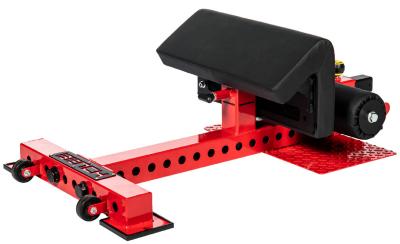

#### **Description**

Strong legs make strong athletes. While there's a vast selection of leg exercises, very few if any isolates the quadriceps as effectively as Sissy Squats. Don't be fooled by the name, any athlete that has ever tried these know they are not for sissies. By comfortably securing your legs in a safe manner, the Revolve Sissy Squat allows you to perform these in a safe way without the risk of serious injury. Sissy squats also offer amazing benefits for strengthening knee tendons and ligaments to ensure great longevity and vitality as we get older and also reducing the risk of injury while doing more intensive compound movements.

The Bench Fitness Revolve Sissy Squat comes with height and reach adjustments for the high density foot pads to ensure athletes of all sizes can comfortably use it. With a grippy non-slip baseplate the Revolve Sissy Squat offers added security ensuring you wont's slip. The Revolve Sissy Squat also comes with roller wheels to ensure easy movement should you choose to move it.

Built Strong as only Bench Fitness can, the Revolve range offers fully customizable colours and branding upon enquiry.

403-528mm height adjustment

Adjustable foot lock

Rubber stability feet