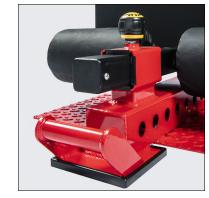

The Bench Fitness Revolve Sissy Squat comes with height and reach adjustments for the high density foot pads to ensure athletes of all sizes can comfortably use it. With a grippy non-slip baseplate the Revolve Sissy Squat offers added security ensuring you wont's slip. The Revolve Sissy Squat also comes with roller wheels to ensure easy movement should you choose to move it.