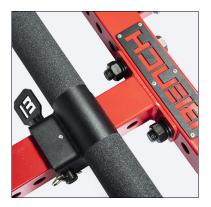

Built Strong as only Bench Fitness can, the Revolve range offers fully customizable colours and branding upon enquiry.

Adjustable foot position

Rubber stability feet

Revolve sandwich J hook included