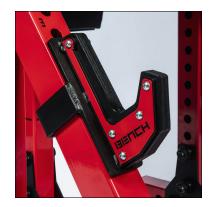

The Revolve Preacher Curl Bench comes with a fully height adjustable seat, adjustable high density plastic coated Revolve J-Hooks and an adjustable foot rest. We worked with professional bodybuilders to fine tune the angles of the Revolve Preacher Curl Bench to ensure you get the most out of it.