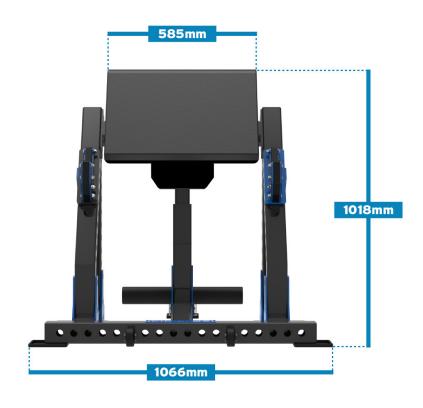

#### **Dimensions**

### **Specifications**

| Material: | 75mm x 75mm Tube |
|-----------|------------------|
| Length:   | 1308mm           |
| Height:   | 1017mm           |
| Width:    | 1066mm           |
| Weight:   | 91kg             |