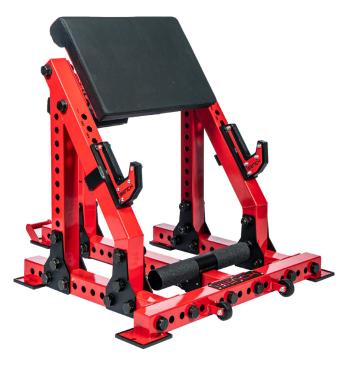

## **REVOLVE Preacher Curl Bench**

#### Description

Bicep curls are an essential tool in building those big peaky arms we all strive for. While there are many variations, the Preacher Curl is sure to be a staple in every bodybuilders repertoire. The Bench Fitness Preacher Curl Bench is the Preacher curl bench in its ultimate form. Built Strong like only Bench Fitness does, the Revolve Preacher Curl Bench is built using the toughest materials.

The Revolve Preacher Curl Bench comes with a fully height adjustable seat, adjustable high density plastic coated Revolve J-Hooks and an adjustable foot rest. We worked with professional bodybuilders to fine tune the angles of the Revolve Preacher Curl Bench to ensure you get the most out of it.

Built Strong as only Bench Fitness can, the Revolve range offers fully customizable colours and branding upon enquiry.

Adjustable foot position

Rubber stability feet

Revolve sandwich J hook included

#### **Features**

- 10 year frame warranty
- 7 seat height adjustments
- 6 J hook positions