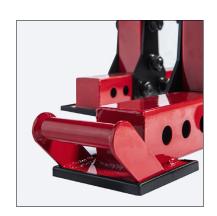

Built Strong as only Bench Fitness can, the Revolve range offers fully customizable colours and branding upon enquiry.

Adjustable foot position

Rubber stability feet

Revolve sandwich J hook included