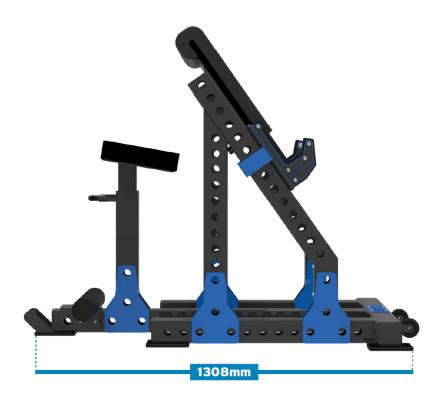

#### **Dimensions**

### **Specifications**

| Material: | 75mm x 75mm Tube |
|-----------|------------------|
| Length:   | 1308mm           |
| Height:   | 1017mm           |
| Width:    | 1066mm           |
| Weight:   | 91kg             |