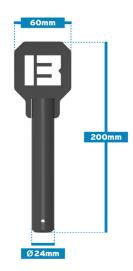

## **Specifications**

| Material: | 24mm machined solid steel |
|-----------|---------------------------|
| Length:   | 200mm                     |
| Height:   | 24mm                      |
| Width:    | 60mm                      |
| Weight:   | 1.2kg pair                |

### **Dimensions**