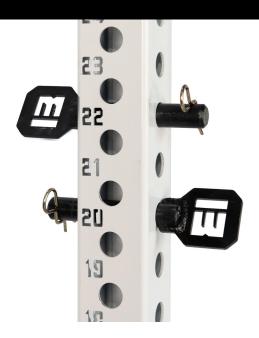

## **Description**

The Bench Fitness REVOLVE Hitch Pins are the perfect accessory for your gym equipment. These hitch pins are specifically designed to fit the REVOLVE range of rigs and racks, providing a secure and stable connection for all your lifting and training exercises. The 24mm diameter pin is made from mild steel and coated in black zinc, ensuring long-lasting durability and performance.

#### **Features**

- Sold in pairs
- Fits all REVOLVE Rigs and Racks
- Durable black zinc coat