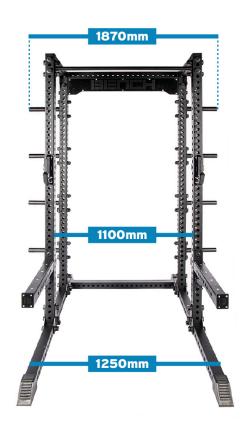

### **Specifications**

| Material: | 75 x 75 Tube               |
|-----------|----------------------------|
| Length:   | 1980mm                     |
| Height:   | 2390mm                     |
| Width:    | 1250mm (1870mm bumper pin) |
| Weight:   | 194kg                      |

#### **Dimensions**