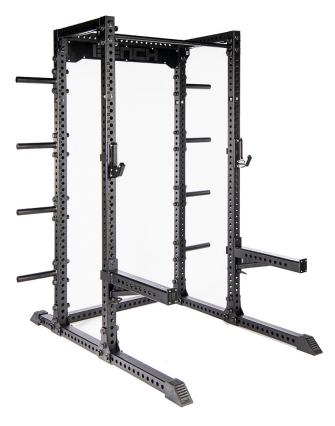

## **REVOLVE Half Rack**

#### **Description**

A power rack is an essential tool in every gym, simply due to its immense variety of uses. The Bench Fitness Revolve Half Rack brings everything you need from a power rack in a nice compact construction. Built using the strongest, most durable materials, the Revolve Half Rack offers a huge amount of adjustability.

The Revolve Half Rack uprights allow you to adjust the J-Hooks and safety arms over a wide range of heights. The Bench Fitness J-Hooks are coated in high density plastic to protect your barbell. The Bench Fitness Safety arms are strong enough to handle whatever you drop on them all while making sure your barbells don't get damaged thanks to the high density plastic coating. The Revolve Half Rack is fully compatible with the ever growing range of Bench Fitness Rack Accessories and comes with a standard horizontal pull up bar, with the additional plate storage pins this power rack is essentially a home gym all in one.