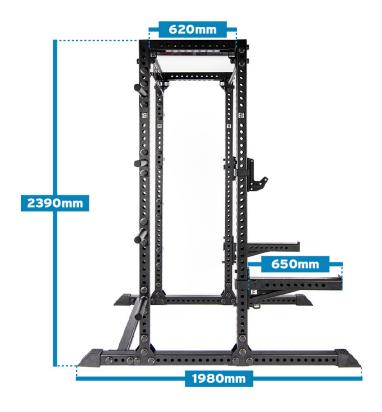

### **Specifications**

| Material: | 75 x 75 Tube               |
|-----------|----------------------------|
| Length:   | 1980mm                     |
| Height:   | 2390mm                     |
| Width:    | 1250mm (1870mm bumper pin) |
| Weight:   | 194kg                      |

#### **Dimensions**