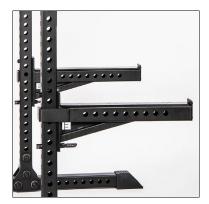

The Revolve Half Rack uprights allow you to adjust the J-Hooks and safety arms over a wide range of heights. The Bench Fitness J-Hooks are coated in high density plastic to protect your barbell. The Bench Fitness Safety arms are strong enough to handle whatever you drop on them all while making sure your barbells don't get damaged thanks to the high density plastic coating. The Revolve Half Rack is fully compatible with the ever growing range of Bench Fitness Rack Accessories and comes with a standard horizontal pull up bar, with the additional plate storage pins this power rack is essentially a home gym all in one.

Our Revolve range offers you a full range of colours options and custom branding solutions available upon enquiry.

CNC 24 mm laser cut holes (50mm hole spacing)

650mm safety arms with high density plastic to protect barbell and rack