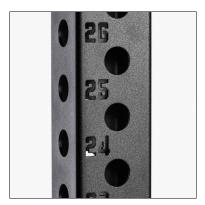

Our Revolve range offers you a full range of colours options and custom branding solutions available upon enquiry.

CNC 24 mm laser cut holes (50mm hole spacing)

650mm safety arms with high density plastic to protect barbell and rack