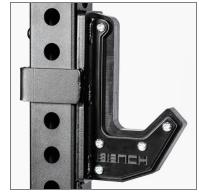

d safety arms over a wide range of heights. The Bench Fitness J-Hooks are coated in high density plastic to protect your barbell. The Bench Fitness Safety arms are strong enough to handle whatever you drop on them all while making sure your barbells don't get damaged thanks to the high density plastic coating. The Revolve Half Rack is fully compatible with the ever growing range of Bench Fitness Rack Accessories and comes with a standard horizontal pull up bar, with the additional plate storage pins this power rack is essentially a home gym all in one.

Our Revolve range offers you a full range of colours options and custom branding solutions available upon enquiry.



CNC 24 mm laser cut holes (50mm hole spacing)



650mm safety arms with high density plastic to protect barbell and rack



Sandwich J Hooks withhigh density plastic to protect barbell and rack

#### **Features**

- 10 year structural warranty
- Full customization available
- 1 inch black zinc bolts
- Bench wrench included for easy assembly

### **Specifications**

| Material: | 75 x 75 Tube               |
|-----------|----------------------------|
| Length:   | 1980mm                     |
| Height:   | 2390mm                     |
| Width:    | 1250mm (1870mm bumper pin) |
| Weight:   | 194kg                      |



TEAM@BENCHFITNESS.COM

# **REVOLVE Half Rack**



#### **Dimensions**