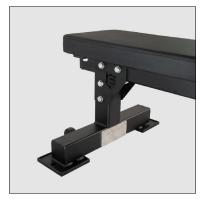

Textured grip material

Rear high density plastic to store bench upright

Heavy duty rubber feet