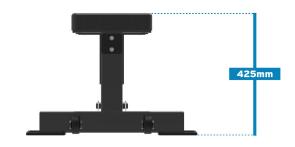

### **Specifications**

| Material: | 75 x 75 Tube      |
|-----------|-------------------|
| Length:   | 1277mm 1200 (pad) |
| Height:   | 425mm             |
| Width:    | 784mm 280mm (pad) |
| Weight:   | 31KG              |

### **Dimensions**

TEAM@BENCHFITNESS.COM