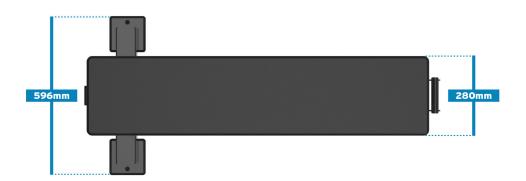

### **Specifications**

| Material: | 75 x 75 Tube      |
|-----------|-------------------|
| Length:   | 1277mm 1200 (pad) |
| Height:   | 425mm             |
| Width:    | 784mm 280mm (pad) |
| Weight:   | 31KG              |

### **Dimensions**

TEAM@BENCHFITNESS.COM