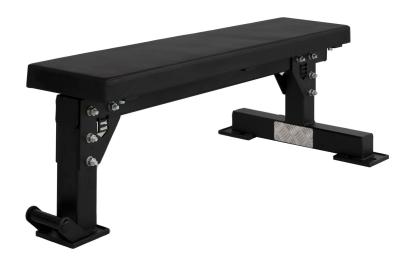

### **Description**

The Bench Fitness Revolve Flat Bench is the what all other flat benches aspire to be. Constructed from the strongest steel and highest quality materials, the Revolve Flat Bench is perfectly suited to heavy duty workouts. The Revolve Flat Bench comes with roller wheels making movement easy and convenient as well as rubberized feet to protect gym flooring from potential damage. For added convenience the Revolve Flat Bench can also be stored upright to assist with space saving.

Our Revolve range offers you a full range of custom colours and logos available upon enquiry. Built Strong as only Bench Fitness can, the Bench Fitness Revolve Flat Bench will take whatever you can throw at it.