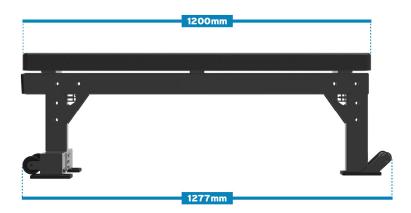

### **Specifications**

| Material: | 75 x 75 Tube      |
|-----------|-------------------|
| Length:   | 1277mm 1200 (pad) |
| Height:   | 425mm             |
| Width:    | 784mm 280mm (pad) |
| Weight:   | 31KG              |

### **Dimensions**

TEAM@BENCHFITNESS.COM