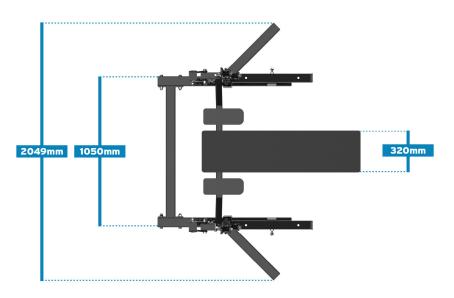

## **Specifications**

| Material: | 75x75mm main frame |
|-----------|--------------------|
| Length:   | 1590mm             |
| Height:   | 438mm bench height |
| Width:    | 2049mm             |
| Weight:   | 138kg              |