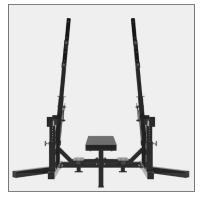

## **Specifications**

| Material: | 75x75mm main frame |
|-----------|--------------------|
| Length:   | 1590mm             |
| Height:   | 438mm bench height |
| Width:    | 2049mm             |
| Weight:   | 138kg              |

#### **Dimensions**

TEAM@BENCHFITNESS.COM