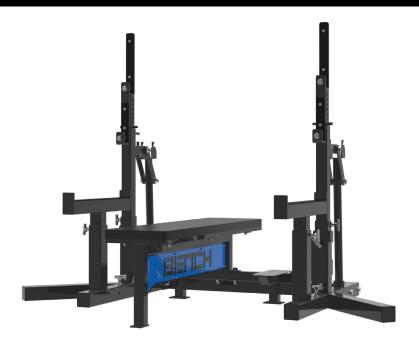

# **REVOLVE Competition Combo**

### **Description**

Bench Fitness Revolve Competition Combo is the perfect all in one tool for powerlifting competitions and training. Built according to the regulations and dimensions of multiple powerlifting federations across the globe. While the Bench Fitness Competition Combo Rack is designed for competitions, it is also the perfect tool for all in one training. With the space saving design the Bench Fitness Competition Combo Rack is ideal for use in a gym or a convenient solution for a home gym.

Using our Built Strong design philosophy, the Bench Fitness Competition Combo Rack is built using the strongest materials to ensure longevity and durability. With the convenient height adjustment, regulation dimensions and Built Strong design, the Bench Fitness Competition Combo Rack is the perfect tool for use in powerlifting competitions as well as in the gym.