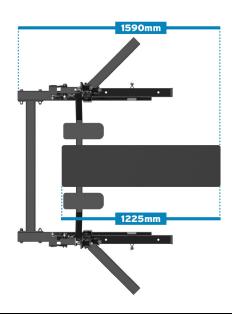

## **Specifications**

| Material: | 75x75mm main frame |
|-----------|--------------------|
| Length:   | 1590mm             |
| Height:   | 438mm bench height |
| Width:    | 2049mm             |
| Weight:   | 138kg              |