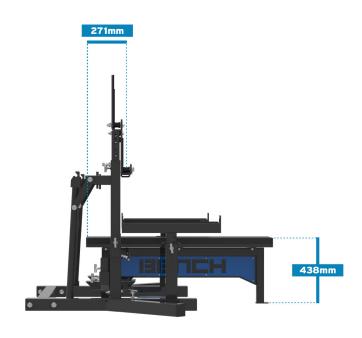

## **Specifications**

| Material: | 75x75mm main frame |
|-----------|--------------------|
| Length:   | 1590mm             |
| Height:   | 438mm bench height |
| Width:    | 2049mm             |
| Weight:   | 138kg              |