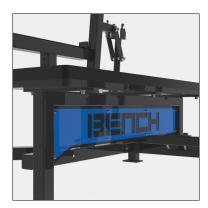

Textured grip material

Large customizable logo plate

4 degree inward tilt function