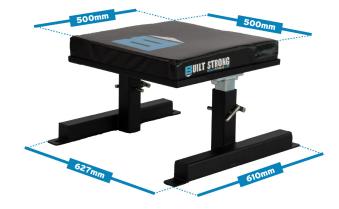

## **Features**

- 10 year structural warranty
- 337mm 462mm height adjustment
- 50cm x 50cm top pad

## **Specifications**

| Material: | 60mm x 60mm steel tube main frame |
|-----------|-----------------------------------|
| Length:   | 610mm                             |
| Height:   | 462mm (max)                       |
| Width:    | 626mm                             |
| Weight:   | 22kg                              |

## **Dimensions**

TEAM@BENCHFITNESS.COM