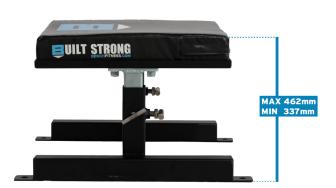

## **Features**

- 10 year structural warranty
- 337mm 462mm height adjustment
- 50cm x 50cm top pad