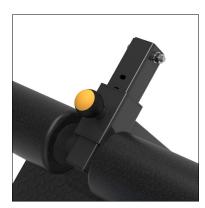

The Bench Fitness Revolve Back Extension comes with fully adjustable hip pad and leg supports and while those are pretty standard on any back extension, the Revolve Back Extension also comes with adjustable angles and band peg attachment points to ensure you can stimulate the lower back at all angles.