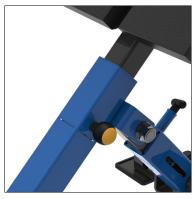

The Bench Fitness Revolve Back Extension comes with fully adjustable hip pad and leg supports and while those are pretty standard on any back extension, the Revolve Back Extension also comes with adjustable angles and band peg attachment points to ensure you can stimulate the lower back at all angles.

Built Strong as only Bench Fitness can, the Revolve range offers fully customizable colours and branding upon enquiry.

35 to 50 degree adjustment

844-1119mm height adjustment

Adjustable Heel Lock