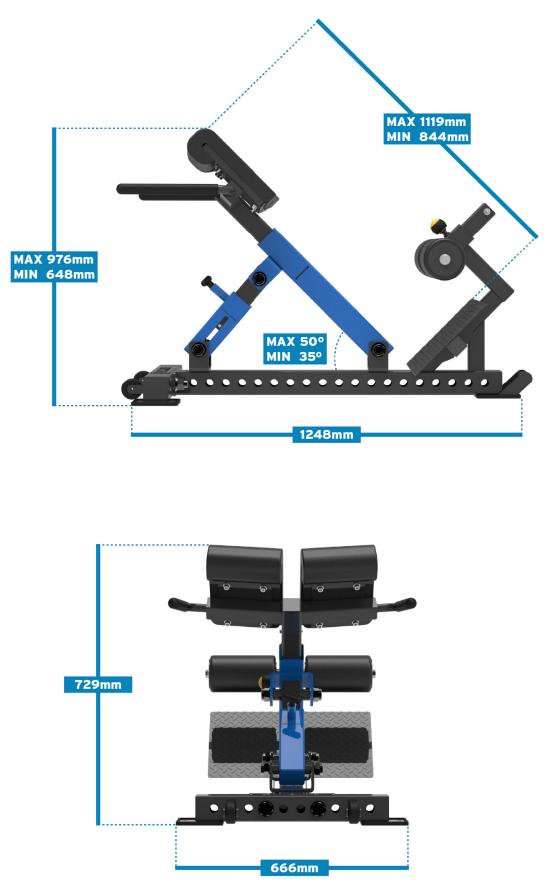

The Bench Fitness Revolve Back Extension comes with fully adjustable hip pad and leg supports and while those are pretty standard on any back extension, the Revolve Back Extension also comes with adjustable angles and band peg attachment points to ensure you can stimulate the lower back at all angles.

Built Strong as only Bench Fitness can, the Revolve range offers fully customizable colours and branding upon enquiry.

35 to 50 degree adjustment

844-1119mm height adjustment

Adjustable Heel Lock

#### **Specifications**

| Material: | 75x75 Steel Tube Frame |
|-----------|------------------------|
| Length:   | 1247mm                 |
| Height:   | 976mm (max)            |
| Width:    | 666mm                  |
| Weight:   | 60kg                   |

### Dimensions

 $\sim$ 

f)