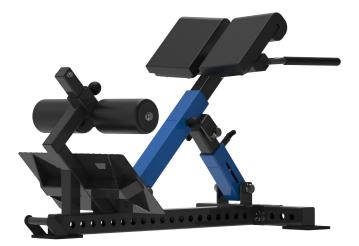

# REVOLVE 45 Degree Back Extension

The Bench Fitness Revolve Back Extension comes with fully adjustable hip pad and leg supports and while those are pretty standard on any back extension, the Revolve Back Extension also comes with adjustable angles and band peg attachment points to ensure you can stimulate the lower back at all angles.

Built Strong as only Bench Fitness can, the Revolve range offers fully customizable colours and branding upon enquiry.

35 to 50 degree adjustment

844-1119mm height adjustment

Adjustable Heel Lock