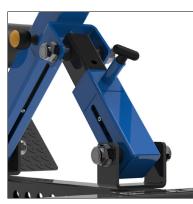

The Bench Fitness Revolve Back Extension comes with fully adjustable hip pad and leg supports and while those are pretty standard on any back extension, the Revolve Back Extension also comes with adjustable angles and band peg attachment points to ensure you can stimulate the lower back at all angles.

Built Strong as only Bench Fitness can, the Revolve range offers fully customizable colours and branding upon enquiry.

35 to 50 degree adjustment

844-1119mm height adjustment

Adjustable Heel Lock