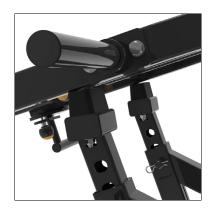

Customizable logo plates

Adjustable range of motion

Dual adjustable knurled handles