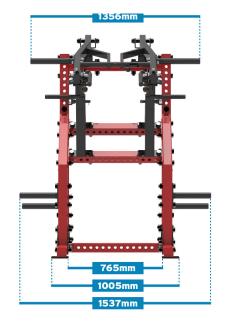

### **Specifications**

| Material: | 75mm x 75mm steel tube frame |
|-----------|------------------------------|
| Length:   | 1186mm                       |
| Height:   | 1803mm                       |
| Width:    | 1537mm                       |
| Weight:   | 195kg                        |

#### **Dimensions**