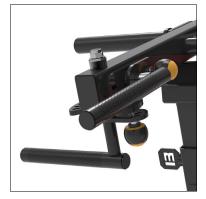

Customizable logo plates

Adjustable range of motion

Dual adjustable knurled handles