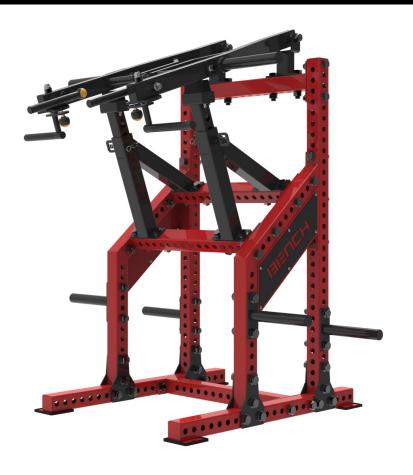

## **EXCEED Viking Press**

#### **Description**

Elevate your upper body workout with the Bench Fitness EXCEED Viking press featuring adjustable handles and stopper heights. With a design inspired by the fierce Viking warriors, the EXCEED Viking Press allows you to target your shoulders, chest, and triceps like never before. The adjustable handles and stoppers enable a customized range of motion, ensuring a challenging and effective workout for any fitness level. Don't settle for an average press - unleash your inner Viking and strive for Valhalla with the Bench Fitness EXCEED Viking Press. At Bench Fitness we are all about exceeding expectations and that has never been more true than our Exceed Plate loaded machines. Fully customisable with a huge selection of colours and the option to personalise even further by adding your own branding. All Exceed plate loaded machines are also compatible with our REVOLVE band pegs to take workouts to the next level.

Customizable logo plates

Adjustable range of motion

Dual adjustable knurled handles

#### **Features**

- 10 year structural warranty
- Ability to use arms in Isolation or fixed
- 24mm black zinc bolts
- 4x Bumper Pin Storage
- Bench wrench included for easy assembly