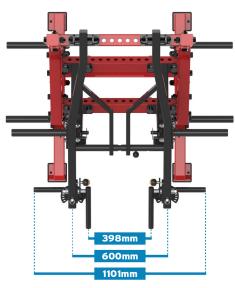

ersonalise even further by adding your own branding. All Exceed plate loaded machines are also compatible with our REVOLVE band pegs to take workouts to the next level.



Customizable logo plates



Adjustable range of motion



Dual adjustable knurled handles

#### **Features**

- 10 year structural warranty
- Ability to use arms in Isolation or fixed
- 24mm black zinc bolts
- 4x Bumper Pin Storage
- Bench wrench included for easy assembly

### **Specifications**

| Material: | 75mm x 75mm steel tube frame |
|-----------|------------------------------|
| Length:   | 1186mm                       |
| Height:   | 1803mm                       |
| Width:    | 1537mm                       |
| Weight:   | 195kg                        |





# **EXCEED Viking Press**



#### **Dimensions**