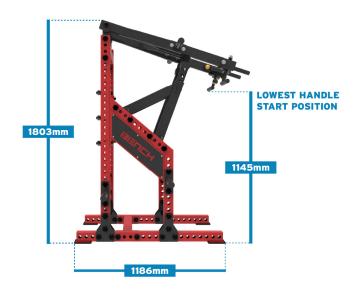

### **Specifications**

| Material: | 75mm x 75mm steel tube frame |
|-----------|------------------------------|
| Length:   | 1186mm                       |
| Height:   | 1803mm                       |
| Width:    | 1537mm                       |
| Weight:   | 195kg                        |

#### **Dimensions**