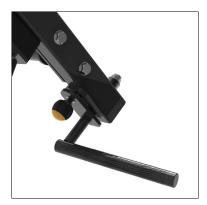

lder Press' adjustable start position and handles allow for a comfortable workout for athletes of all sizes. The adjustable handle angles will enable you to hit your shoulder muscles at all angles. Built Strong with safety and stability in mind, the Exceed Seated Incline Bench Press also comes with added plate storage making it a great addition to any home gym or commercial fitness facility.

At Bench Fitness, we strive to exceed expectations, and our Exceed Plate loaded machines exemplify this philosophy. You can customize the complete range of machines with an extensive range of colors and even add your own branding for a personalized touch. Additionally, all Exceed plate loaded machines are compatible with our REVOLVE band pegs, which can help you take your workouts to the next level.



3 position knurled handles



Adjustable seat height



Adjustable start position

### Features

- 10 year structural warranty
- 300mm bench width
- 1 inch black zinc bolts
- Bench wrench included for easy assembly

#### **Specifications**

| Material: | 75mm x 75mm steel tube frame |
|-----------|------------------------------|
| Length:   | 1286mm                       |
| Height:   | 1748mm                       |
| Width:    | 1240mm (frame)               |
| Weight:   | 202kg                        |







# **EXCEED Shoulder Press**



### Dimensions







 $\square$ 

**f**)