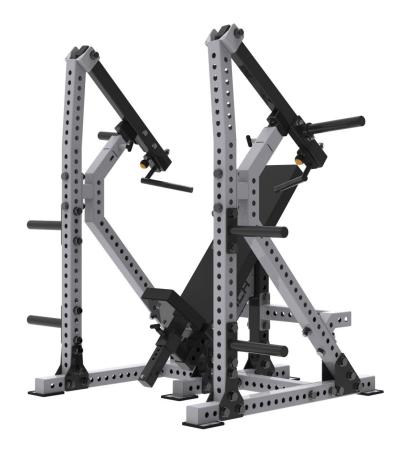

# **EXCEED Shoulder Press**

## Description

Achieve strong and defined shoulders with our Exceed Seated Shoulder Press. The Exceed Shoulder Press' adjustable start position and handles allow for a comfortable workout for athletes of all sizes. The adjustable handle angles will enable you to hit your shoulder muscles at all angles. Built Strong with safety and stability in mind, the Exceed Seated Incline Bench Press also comes with added plate storage making it a great addition to any home gym or commercial fitness facility.

3 position knurled handles

Adjustable seat height

Adjustable start position