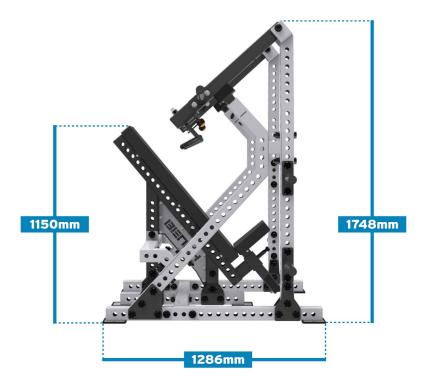

#### **Specifications**

| Material: | 75mm x 75mm steel tube frame |
|-----------|------------------------------|
| Length:   | 1286mm                       |
| Height:   | 1748mm                       |
| Width:    | 1240mm (frame)               |
| Weight:   | 202kg                        |

### Dimensions

 $\square$ 

**f**)