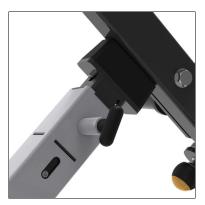

osition and handles allow for a comfortable workout for athletes of all sizes. The adjustable handle angles will enable you to hit your shoulder muscles at all angles. Built Strong with safety and stability in mind, the Exceed Seated Incline Bench Press also comes with added plate storage making it a great addition to any home gym or commercial fitness facility.

At Bench Fitness, we strive to exceed expectations, and our Exceed Plate loaded machines exemplify this philosophy. You can customize the complete range of machines with an extensive range of colors and even add your own branding for a personalized touch. Additionally, all Exceed plate loaded machines are compatible with our REVOLVE band pegs, which can help you take your workouts to the next level.



3 position knurled handles



Adjustable seat height



Adjustable start position

### Features

- 10 year structural warranty
- 300mm bench width
- 1 inch black zinc bolts
- Bench wrench included for easy assembly

#### **Specifications**

| Material: | 75mm x 75mm steel tube frame |
|-----------|------------------------------|
| Length:   | 1286mm                       |
| Height:   | 1748mm                       |
| Width:    | 1240mm (frame)               |
| Weight:   | 202kg                        |







# **EXCEED Shoulder Press**



### Dimensions







 $\square$ 

**f**)