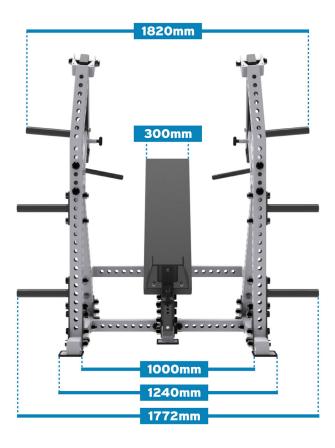

### Features

- 10 year structural warranty
- 300mm bench width
- 1 inch black zinc bolts
- Bench wrench included for easy assembly

### Dimensions

 $\square$ 

**f**)