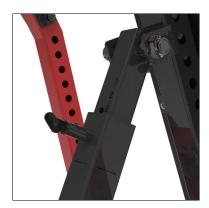

3 position adjustable knurled handles

Adjustable back angle position

Customizable logo plates