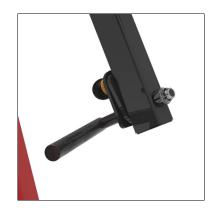

3 position adjustable knurled handles

Adjustable back angle position

Customizable logo plates