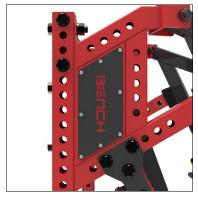

3 position adjustable knurled handles

Adjustable back angle position

Customizable logo plates