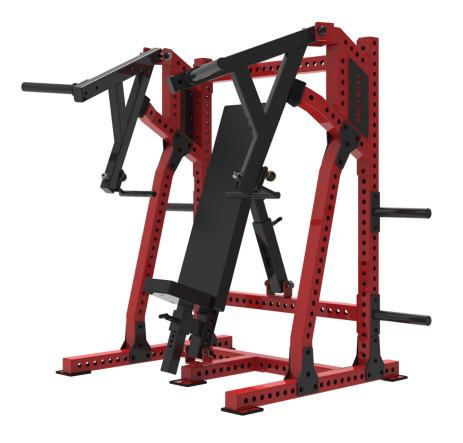

# **EXCEED Seated Incline Bench Press**

## **Description**

Elevate your upper body workouts with our Exceed Seated Incline Bench Press. The adjustable seat height, back rest angles and handles allow for a comfortable and customized fit, while the incline design targets your upper chest and shoulders. Built Strong with safety and stability in mind, the Exceed Seated Incline Bench Press also comes with added plate storage making it a great addition to any home gym or commercial fitness facility. At Bench Fitness, we strive to exceed expectations, and our Exceed Plate loaded machines exemplify this philosophy. You can customize the complete range of machines with an extensive range of colors and even add your own branding for a personalized touch. Additionally, all Exceed plate loaded machines are compatible with our REVOLVE band pegs, which can help you take your workouts to the next level.