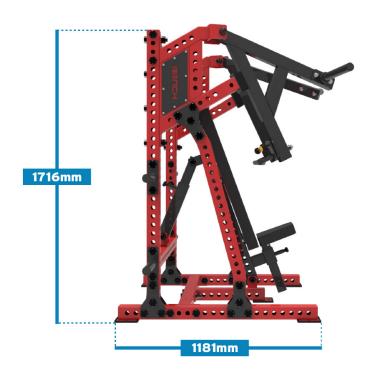

# **Specifications**

| Material: | 75mm x 75mm steel tube frame |
|-----------|------------------------------|
| Length:   | 1181mm                       |
| Height:   | 1716mm                       |
| Width:    | 1872mm                       |
| Weight:   | 236kg                        |

### **Dimensions**

TEAM@BENCHFITNESS.COM