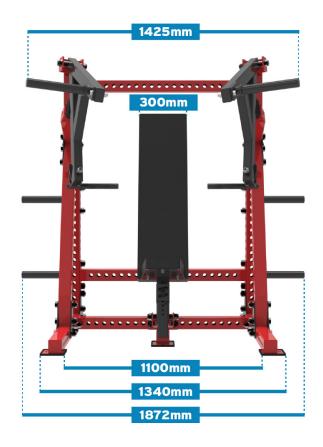

# **Specifications**

| Material: | 75mm x 75mm steel tube frame |
|-----------|------------------------------|
| Length:   | 1181mm                       |
| Height:   | 1716mm                       |
| Width:    | 1872mm                       |
| Weight:   | 236kg                        |

### **Dimensions**

TEAM@BENCHFITNESS.COM