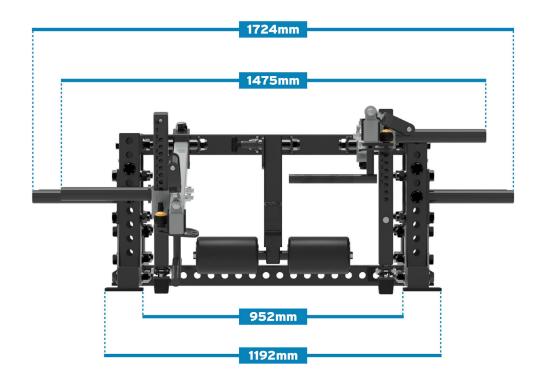

## **Specifications**

| Material: | 75mm x 75mm steel tube frame |
|-----------|------------------------------|
| Length:   | 1865mm                       |
| Height:   | 561mm                        |
| Width:    | 1724 (end of bumper pins)    |
| Weight:   | 162kg                        |

#### **Dimensions**

@BENCHFITNESS