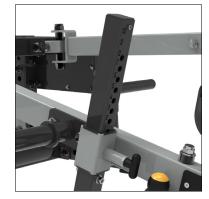

oving arms with rotating knurled D handles and a set of knurled 32mm adjustable handles for push movements Each arm is fitted with height adjustable range limiters and bumper pin to adjust your workouts. Fitted with a central adjustable split squat padding and 4 storage bumper pins, the EXCEED Multi Lift is ready for full body workouts.

At Bench Fitness, we strive to exceed expectations, and our Exceed Plate loaded machines exemplify this philosophy. You can customize the complete range of machines with an extensive range of colors and even add your own branding for a personalized touch. Additionally, all Exceed plate loaded machines are compatible with our REVOLVE band pegs, which can help you take your workouts to the next level.



Multi position knurled handles



Rotating D handles



Adjustable range limiters

#### **Features**

- 10 year structural warranty
- 300mm bench width
- 1 inch black zinc bolts
- Bench wrench included for easy assembly

## **Specifications**

| Material: | 75mm x 75mm steel tube frame |
|-----------|------------------------------|
| Length:   | 1865mm                       |
| Height:   | 561mm                        |
| Width:    | 1724 (end of bumper pins)    |
| Weight:   | 162kg                        |





# **EXCEED Multi Lift**



#### **Dimensions**











@BENCHFITNESS