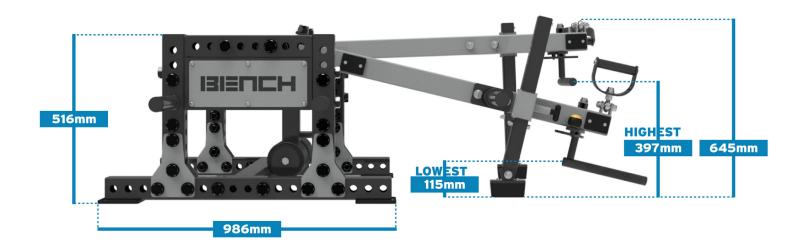

## **Specifications**

| Material: | 75mm x 75mm steel tube frame |
|-----------|------------------------------|
| Length:   | 1865mm                       |
| Height:   | 561mm                        |
| Width:    | 1724 (end of bumper pins)    |
| Weight:   | 162kg                        |

#### **Dimensions**

@BENCHFITNESS