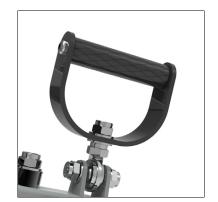

Lift, featuring free-moving arms with rotating knurled D handles and a set of knurled 32mm adjustable handles for push movements Each arm is fitted with height adjustable range limiters and bumper pin to adjust your workouts. Fitted with a central adjustable split squat padding and 4 storage bumper pins, the EXCEED Multi Lift is ready for full body workouts.

At Bench Fitness, we strive to exceed expectations, and our Exceed Plate loaded machines exemplify this philosophy. You can customize the complete range of machines with an extensive range of colors and even add your own branding for a personalized touch. Additionally, all Exceed plate loaded machines are compatible with our REVOLVE band pegs, which can help you take your workouts to the next level.



Multi position knurled handles



Rotating D handles



Adjustable range limiters

#### **Features**

- 10 year structural warranty
- 300mm bench width
- 1 inch black zinc bolts
- Bench wrench included for easy assembly

## **Specifications**

| Material: | 75mm x 75mm steel tube frame |
|-----------|------------------------------|
| Length:   | 1865mm                       |
| Height:   | 561mm                        |
| Width:    | 1724 (end of bumper pins)    |
| Weight:   | 162kg                        |





# **EXCEED Multi Lift**



#### **Dimensions**











@BENCHFITNESS