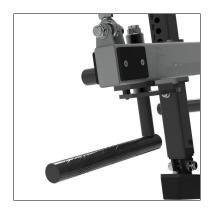

th the Bench Fitness EXCEED Multi Lift, featuring free-moving arms with rotating knurled D handles and a set of knurled 32mm adjustable handles for push movements Each arm is fitted with height adjustable range limiters and bumper pin to adjust your workouts. Fitted with a central adjustable split squat padding and 4 storage bumper pins, the EXCEED Multi Lift is ready for full body workouts.

At Bench Fitness, we strive to exceed expectations, and our Exceed Plate loaded machines exemplify this philosophy. You can customize the complete range of machines with an extensive range of colors and even add your own branding for a personalized touch. Additionally, all Exceed plate loaded machines are compatible with our REVOLVE band pegs, which can help you take your workouts to the next level.



Multi position knurled handles



Rotating D handles



Adjustable range limiters

#### **Features**

- 10 year structural warranty
- 300mm bench width
- 1 inch black zinc bolts
- Bench wrench included for easy assembly

## **Specifications**

| Material: | 75mm x 75mm steel tube frame |
|-----------|------------------------------|
| Length:   | 1865mm                       |
| Height:   | 561mm                        |
| Width:    | 1724 (end of bumper pins)    |
| Weight:   | 162kg                        |





# **EXCEED Multi Lift**



#### **Dimensions**











@BENCHFITNESS