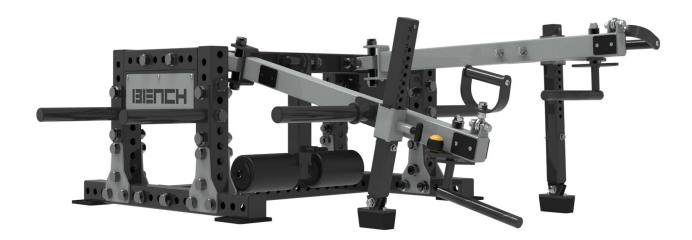

# **EXCEED Multi Lift**

### **Description**

Transform your workouts with the Bench Fitness EXCEED Multi Lift, featuring free-moving arms with rotating knurled D handles and a set of knurled 32mm adjustable handles for push movements Each arm is fitted with height adjustable range limiters and bumper pin to adjust your workouts. Fitted with a central adjustable split squat padding and 4 storage bumper pins, the EXCEED Multi Lift is ready for full body workouts.