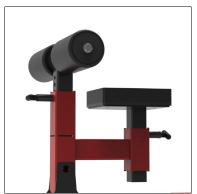

#### **Description**

Take you upper back workouts to the next level with our Exceed Pull Down. The swivel handles provide a comfortable grip, while plate loading allows athletes of all levels to push their limits. Built Strong, the Exceed Pull Down comes with fully height adjustable seat and thigh supports to ensure athletes of all shapes and sizes can comfortably exceed their expectations. Build your back, shoulders, and arms with ease and see results in no time with the Exceed Pull Down.

Adjustable seat and knee lock

Customizable logo plates

Knurled rotating D handles