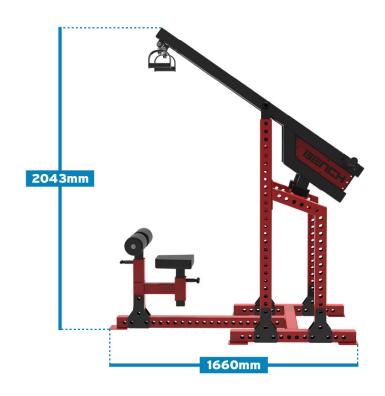

### **Specifications**

| Material: | 75mm x 75mm steel tube frame |
|-----------|------------------------------|
| Length:   | 1659mm                       |
| Height:   | 2043mm                       |
| Width:    | 1405mm                       |
| Weight:   | 152kg                        |

#### **Dimensions**