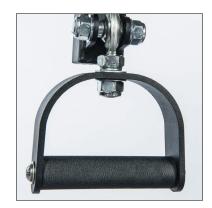

#### **Description**

Take you upper back workouts to the next level with our Exceed Pull Down. The swivel handles provide a comfortable grip, while plate loading allows athletes of all levels to push their limits. Built Strong, the Exceed Pull Down comes with fully height adjustable seat and thigh supports to ensure athletes of all shapes and sizes can comfortably exceed their expectations. Build your back, shoulders, and arms with ease and see results in no time with the Exceed Pull Down.

Adjustable seat and knee lock

Customizable logo plates

Knurled rotating D handles