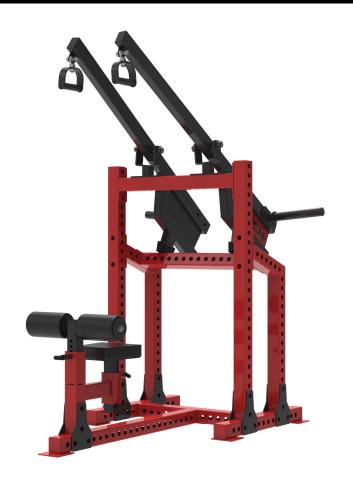

## **EXCEED Lat Pull Down**

#### **Description**

Take you upper back workouts to the next level with our Exceed Pull Down. The swivel handles provide a comfortable grip, while plate loading allows athletes of all levels to push their limits. Built Strong, the Exceed Pull Down comes with fully height adjustable seat and thigh supports to ensure athletes of all shapes and sizes can comfortably exceed their expectations. Build your back, shoulders, and arms with ease and see results in no time with the Exceed Pull Down.

Adjustable seat and knee lock

Customizable logo plates

Knurled rotating D handles

### **Specifications**

| Material: | 75mm x 75mm steel tube frame |
|-----------|------------------------------|
| Length:   | 1659mm                       |
| Height:   | 2043mm                       |
| Width:    | 1405mm                       |
| Weight:   | 152kg                        |