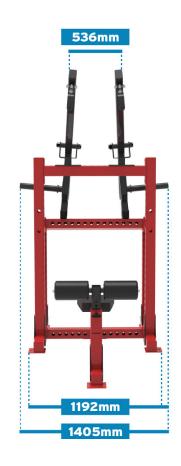

### **Specifications**

| Material: | 75mm x 75mm steel tube frame |
|-----------|------------------------------|
| Length:   | 1659mm                       |
| Height:   | 2043mm                       |
| Width:    | 1405mm                       |
| Weight:   | 152kg                        |

#### **Dimensions**