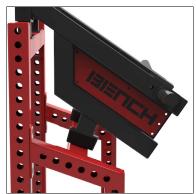

At Bench Fitness, we strive to exceed expectations, and our Exceed Plate loaded machines exemplify this philosophy. You can customize the complete range of machines with an extensive range of colors and even add your own branding for a personalized touch. Additionally, all Exceed plate loaded machines are compatible with our REVOLVE band pegs, which can help you take your workouts to the next level.

Adjustable seat and knee lock

Customizable logo plates

Knurled rotating D handles