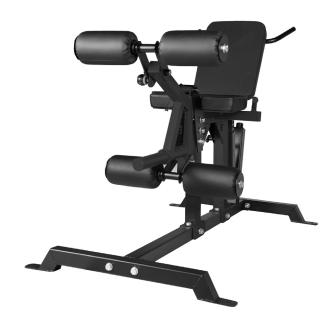

# CORE Leg Curl / Leg Extension

## **Description**

Whether you are a strongman, powerlifter or general strength and conditioning athlete, we all need strong guads and hamstrings. The Bench Fitness CORE Leg Curl/Leg Extension combines two of everyone's favourite upper leg isolation exercises into one convenient machine. The space saving design is ideal for fitting this machine into tighter spots leaving more room for more equipment throughout the rest of your gym.

#### **Features**

- Comes in matt black powder coat
- Read back pad adjustable angle
- Adjustable leg padding postion
- Textured grip vynyl covering