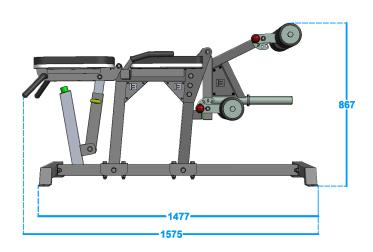

### **Specifications**

| Material: | 60mm x 60mm steel tube main frame |
|-----------|-----------------------------------|
| Length:   | 1477mm                            |
| Height:   | 867mm                             |
| Width:    | 876mm                             |
| Weight:   | 90kg                              |

## **Dimension**

TEAM@BENCHFITNESS.COM