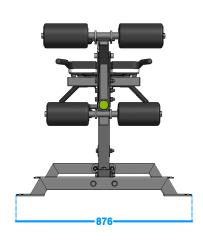

### **Specifications**

| Material: | 60mm x 60mm steel tube main frame |
|-----------|-----------------------------------|
| Length:   | 1477mm                            |
| Height:   | 867mm                             |
| Width:    | 876mm                             |
| Weight:   | 90kg                              |

## **Dimension**

TEAM@BENCHFITNESS.COM