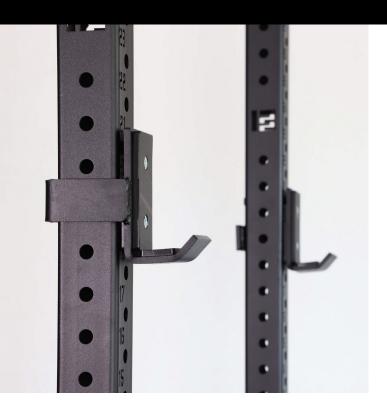

# **CORE J Hooks Set**

# **Description**

Our Core range live up to their name, by being at the Core of what every gym needs.

Solid, Strong, Safe, these three words perfectly sum up the Bench Fitness Core J-Hook. Build solid and strong to stand the test of time in the toughest environment. Lined with extremely high density, durable plastic the Core J-Hook is able to carry enormous weights while still protecting the knurling of your barbell. Compatible with all Bench Fitness Core and Basecamp racks and rigs, the Core J-Hook will take your training to the next level.

### **Features**

- Sold in pairs
- Matt Black Powder Coat
- High Density Plastic to inner and outer to protect barbell and rack from damage
- Fits all CORE Range Rigs and Rack