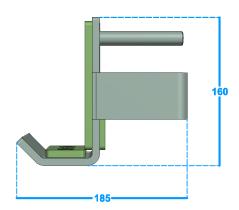

# **Specifications**

| Material: | 8mm mild steel |
|-----------|----------------|
| Length:   | 185mm          |
| Height:   | 160mm          |
| Width:    | 84mm           |
| Weight:   | 2kg each       |

#### **Dimension**

TEAM@BENCHFITNESS.COM