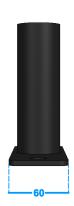

## **Specifications**

| Material: | 48mm US Spec Steel Tube |
|-----------|-------------------------|
| Length:   | 155mm                   |
| Height:   | 200mm                   |
| Width:    | 60mm                    |
| Weight:   | 1kg                     |

### **Dimension**

TEAM@BENCHFITNESS.COM