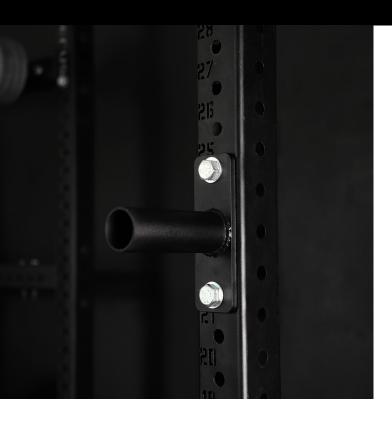

## **Description**

Our Core range live up to their name, by being at the Core of what every gym needs.

In any gym, storage is always at a premium. The Bench Fitness Core Bumper Pin Short quickly and easily bolts onto any of the Bench Fitness Core Rig and Racks. Made from the same high quality steel as all our equipment, the Core Bumper Pin Short is a convenient space saving plate storage solution.

Built Strong as only Bench Fitness can, the Core Bumper Pin Short will take whatever you can throw at it for years to come.

#### **Features**

- Matt Black Powder Coat
- Fits all Olympic Bumpers
- 150mm storage length
- Fits all CORE Range Rigs and Racks