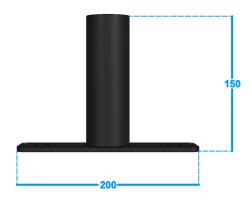

## **Specifications**

| Material: | 48mm US Spec Steel Tube |
|-----------|-------------------------|
| Length:   | 155mm                   |
| Height:   | 200mm                   |
| Width:    | 60mm                    |
| Weight:   | 1kg                     |

### **Dimension**

TEAM@BENCHFITNESS.COM