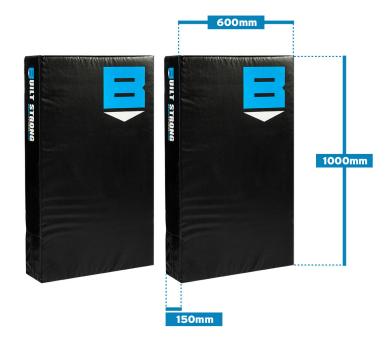

## **Specifications**

| Material: | 150mm rebound foam/tear resistant PVC |
|-----------|---------------------------------------|
| Length:   | 1000mm                                |
| Height:   | 150mm                                 |
| Width:    | 600mm                                 |
| Weight:   | 12.5kg (each)                         |

#### **Dimesions**