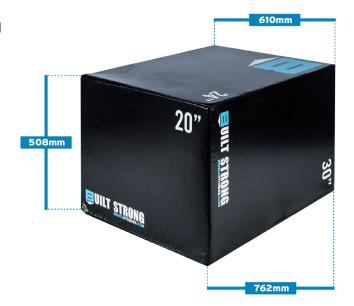

## **Specifications**

| Material: | Dense foam 120 core |
|-----------|---------------------|
| Length:   | 620mm               |
| Height:   | 775mm               |
| Width:    | 620mm               |
| Weight:   | 41kg                |

#### **Dimension**

@BENCHFITNESS