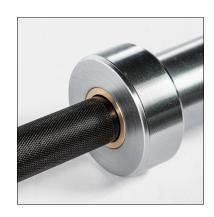

With it's brass bushings and 190psi rating, the Bench Fitness Training Barbell 20kg is perfect barbell for general strength and conditioning training.

#### **Features**

- Black shaft, chromed sleeves
- 190K PSI, 1200 lb rating
- 28mm diameter
- 6NK bearings plus brass bushings