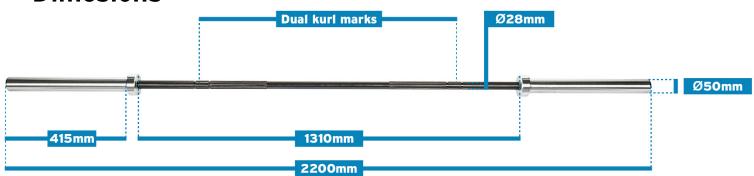

## **Description**

Barbells are an essential tool in any athletes training. The Bench Fitness Training Barbell 20kg is coated in black zinc with chrome sleeves, with a 28mm diameter shaft measuring 2200mm in length.

With it's brass bushings and 190psi rating, the Bench Fitness Training Barbell 20kg is perfect barbell for general strength and conditioning training.

#### **Features**

- Black shaft, chromed sleeves
- 190K PSI, 1200 lb rating
- 28mm diameter
- 6NK bearings plus brass bushings

## **Specifications**

| Material: | 28mm diameter alloy steel |
|-----------|---------------------------|
| Length:   | 2200mm                    |
| Height:   | -                         |
| Width:    | -                         |
| Weight:   | 20KG ( +/- 1%)            |

### **Dimesions**



TEAM@BENCHFITNESS.COM