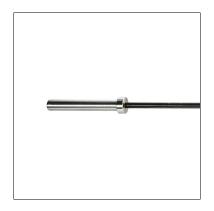

## **Description**

Barbells are an essential tool in any athletes training. The Bench Fitness Training Barbell 10kg is coated in black zinc with chrome sleeves, with a 25mm diameter shaft measuring 1700mm in length. With it's brass bushings and 190psi rating, the Bench Fitness Training Barbell 10kg is the perfect starting barbell for very young athletes or those just starting out training.

## **Specifications**

| Material: | 25mm diameter alloy steel |
|-----------|---------------------------|
| Length:   | 2010mm                    |
| Height:   | -                         |
| Width:    | -                         |
| Weight:   | 15KG ( +/- 1%)            |