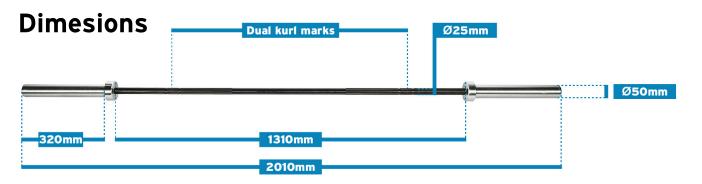

## **Specifications**

| Material: | 25mm diameter alloy steel |
|-----------|---------------------------|
| Length:   | 2010mm                    |
| Height:   | -                         |
| Width:    | -                         |
| Weight:   | 15KG ( +/- 1%)            |