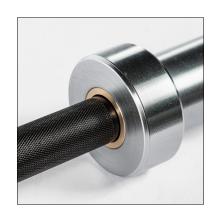

## **Description**

Barbells are an essential tool in any athletes training. The Bench Fitness Training Barbell 10kg is coated in black zinc with chrome sleeves, with a 25mm diameter shaft measuring 1700mm in length. With it's brass bushings and 190psi rating, the Bench Fitness Training Barbell 10kg is the perfect starting barbell for very young athletes or those just starting out training.

## **Features**

- Black shaft, chromed sleeves
- 190K PSI, 1000 lb rating
- 25mm diameter
- 6NK bearings plus brass bushings