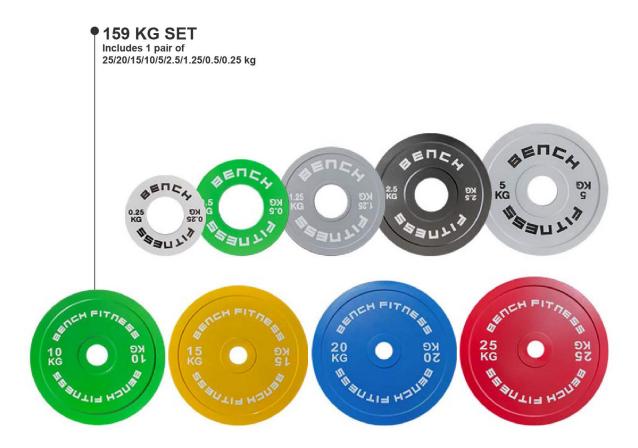

## 159kg Calibrated KG Steel Plates Set

309KG set includes 1 pair of each plates and 4 sets of 25KGs 159KG set includes 1 pair of each plates