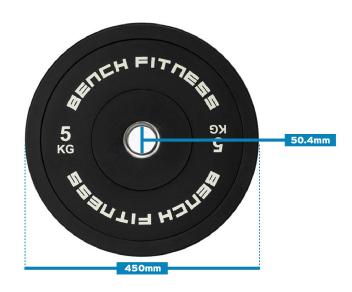

#### **Description**

A full set of our Bench Fitness Premium Bumpers including pairs of 5kg, 10kg, 15kg, 20kg and 25kg totaling 150kg in weight.

Bench Fitness Premium Bumper plates are the highest quality Olympic standard weight plates. Fitted with a 50.4mm stainless steel hub insert to ensure these plates are easy to slide on to any Olympic standard barbell sleeve. Bench Fitness Premium Bumpers are also coated with high quality rubber to ensure durability and controlled bounces when dropped.

#### **Features**

- 150kg set
- Includes pair of 5kg/10kg/15kg/20kg/25kg
- 450mm diameter
- 2% weight tolerance
- 15,000 drop tested
- Suits all Olympic 50mm diameter barbells

#### **Specifications**

| Material: | Mixed composited rubber and recycled rubber |
|-----------|---------------------------------------------|
| Length:   | -                                           |
| Height:   | 450mm                                       |
| Width:    | -                                           |
| Weight:   | 2% Tolerance                                |

### **Dimensions**

@BENCHFITNESS