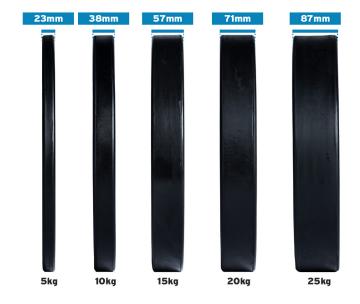

#### **Features**

- 150kg set
- Includes pair of 5kg/10kg/15kg/20kg/25kg
- 450mm diameter
- 2% weight tolerance
- 15,000 drop tested
- Suits all Olympic 50mm diameter barbells

### **Dimensions**

@BENCHFITNESS