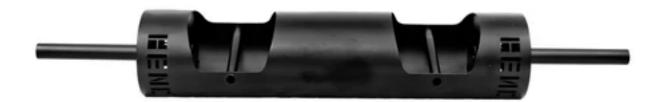

### Description

The Bench Fitness Equipment 10 inch log is made from 3 mm laser cut and rolled plate with 3 mm plate inserts.

Handles are made from 33 mm round pipe and are set 650 mm apart with 355 mm long 48mm round pipe sleeves.

#### **Features**

- Neutral handles 650mm on center
- Fully internal welded reinforced plates •
- 48mm loadable sleeves
- 33mm diameter handle grips