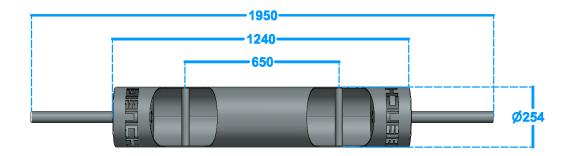

#### **Specifications**

| Material: | 3mm reinforced rolled sheet metal |
|-----------|-----------------------------------|
| Length:   | 1950mm                            |
| Height:   | 254mm                             |
| Width:    | 254mm                             |
| Weight:   | 32kg                              |

## Dimension