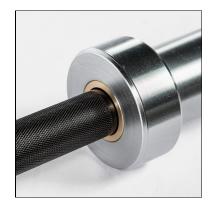

## Description

Barbells are an essential tool in any athletes training. The Bench Fitness Training Barbell 10kg is coated in black zinc with chrome sleeves, with a 25mm diameter shaft measuring 1700mm in length. With it's brass bushings and 190psi rating, the Bench Fitness

## **Features**

- B
- 19
- 2
- 17
- В

| S | pe | cif | ica | tio | ns |
|---|----|-----|-----|-----|----|
|   |    |     |     |     |    |

| Black shaft, chromed sleeves   | Material: | 25mm diameter alloy steel |  |
|--------------------------------|-----------|---------------------------|--|
| 90K PSI, 1000 lb rating        | Length:   | 1700mm<br>-<br>-          |  |
| 25mm diameter<br>1700mm length | Height:   |                           |  |
| Brass bushings                 | Width:    |                           |  |
|                                | Weight:   | 10KG ( +/- 1%)            |  |
| imensions Dual kurl ma         | arks      | Ø25mm                     |  |