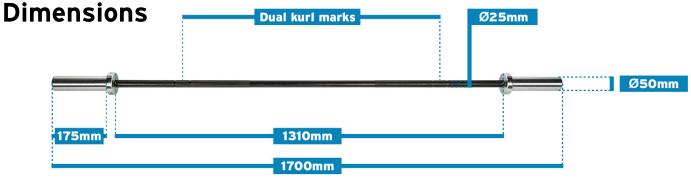

## Description

Barbells are an essential tool in any athletes training. The Bench Fitness Training Barbell 10kg is coated in black zinc with chrome sleeves, with a 25mm diameter shaft measuring 1700mm in length. With it's brass bushings and 190psi rating, the Bench Fitness

## **Features**

- B
- 19
- 2
- 17
- В

| S | pe | cif | ica | tio | ns |
|---|----|-----|-----|-----|----|
|   |    |     |     |     |    |

| Black shaft, chromed sleeves   | Material: | 25mm diameter alloy steel |  |
|--------------------------------|-----------|---------------------------|--|
| 90K PSI, 1000 lb rating        | Length:   | 1700mm<br>-<br>-          |  |
| 25mm diameter<br>1700mm length | Height:   |                           |  |
| Brass bushings                 | Width:    |                           |  |
|                                | Weight:   | 10KG ( +/- 1%)            |  |
| imensions Dual kurl ma         | arks      | Ø25mm                     |  |