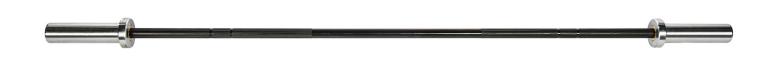

## Description

Barbells are an essential tool in any athletes training. The Bench Fitness Training Barbell 10kg is coated in black zinc with chrome sleeves, with a 25mm diameter shaft measuring 1700mm in length. With it's brass bushings and 190psi rating, the Bench Fitness

Training Barbell 10kg is the perfect starting barbell for very young athletes or those just starting out training.