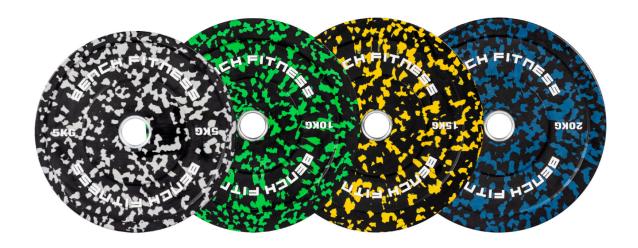

Bench Fitness Fleck Bumpers are made from high quality natural and SBR rubber to ensure durability and reduces noise when dropped.

A full set of our Bench Fitness Premium Bumpers including pairs of 5kg, 10kg, 15kg and 20kg totaling 100kg in weight.

#### **Features**

- 100kg set
- Includes pair of 5kg/10kg/15kg/20kg
- High quality natural and SBR rubber
- 1% weight tolerance
- Suits all Olympic 50mm diameter barbells