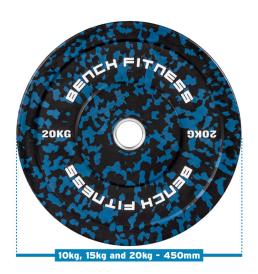

#### **Specifications**

| Material: | High quality natural and SBR rubber |
|-----------|-------------------------------------|
| Length:   | -                                   |
| Height:   | 5 kg - 400 mm. 10kg - 20 kg 450 mm  |
| Width:    | -                                   |
| Weight:   | 1% Tolerance                        |