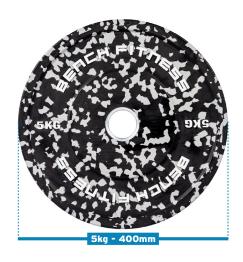

#### **Specifications**

| Material: | High quality natural and SBR rubber |
|-----------|-------------------------------------|
| Length:   | -                                   |
| Height:   | 5 kg - 400 mm. 10kg - 20 kg 450 mm  |
| Width:    | -                                   |
| Weight:   | 1% Tolerance                        |