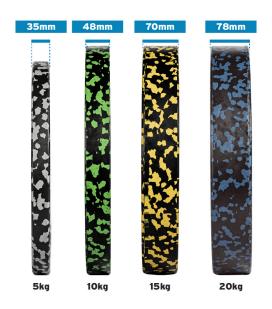

#### **Specifications**

| Material: | High quality natural and SBR rubber |
|-----------|-------------------------------------|
| Length:   | -                                   |
| Height:   | 5 kg - 400 mm. 10kg - 20 kg 450 mm  |
| Width:    | -                                   |
| Weight:   | 1% Tolerance                        |

### **Dimensions**