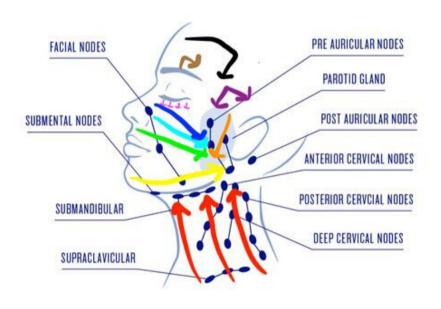

## HOW TO: MANUAL LYMPHATIC MASSAGE

## **FACE & NECK MASSAGE**

- Work down at collarbone, work up towards neck (including sides of neck) up towards ears and jawline (3X).
- Work downwards in front of the ears (3X).
- Work outwards and downwards from chin to ears across the jawline (3X).
- Work outwards and downwards from upper lip (under nostrils) to ears (3X).
- Work outwards and downwards from sides of the nose to ears (3X).
- Work outwards and downwards from inner eye along your nose to the ears (3X).
- Use the full hand (fingertips on temples) on the sides of the face to pump outwards and downwards.
- Place the fingertips very lightly under the eyes and gently pump downwards.
- Place the fingertips on the brows and pump outwards and upwards.
- Place the full hand on the forehead (palms over temples) and pump outwards and downwards.