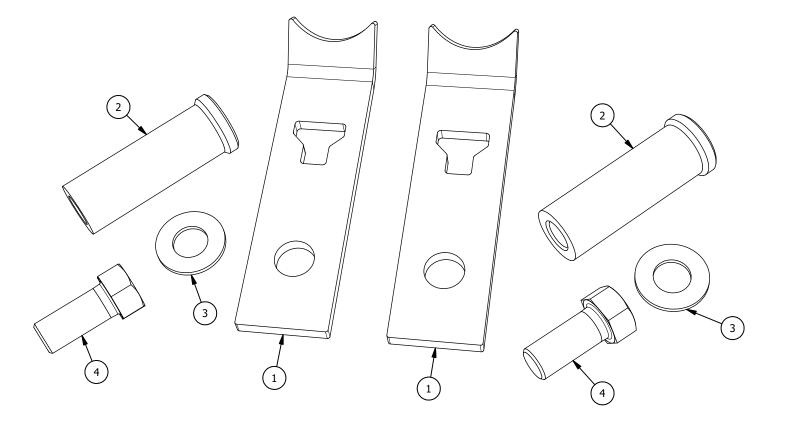

| PARTS LIST |  |
|------------|--|

Sheet No: 1 of 1

Rev No: 0

| ITEM QTY PART NUMBER DESCRIPTION   1 2 MB3036 Plate 01   2 2 MB5514 Seat Belt Bung | PARTS LIST |     |             |                               |  |
|------------------------------------------------------------------------------------|------------|-----|-------------|-------------------------------|--|
|                                                                                    | ITEM       | QTY | PART NUMBER | DESCRIPTION                   |  |
| 2 2 MB5514 Seat Belt Bung                                                          | 1          | 2   | MB3036      | Plate 01                      |  |
|                                                                                    | 2          | 2   | MB5514      | Seat Belt Bung                |  |
| 3 2 Flat Washer, 7/16"                                                             | 3          | 2   |             | Flat Washer, 7/16"            |  |
| 4 2 Hex Bolt, 7-16"-20 UNF x 1.0"                                                  | 4          | 2   |             | Hex Bolt, 7-16"-20 UNF x 1.0" |  |