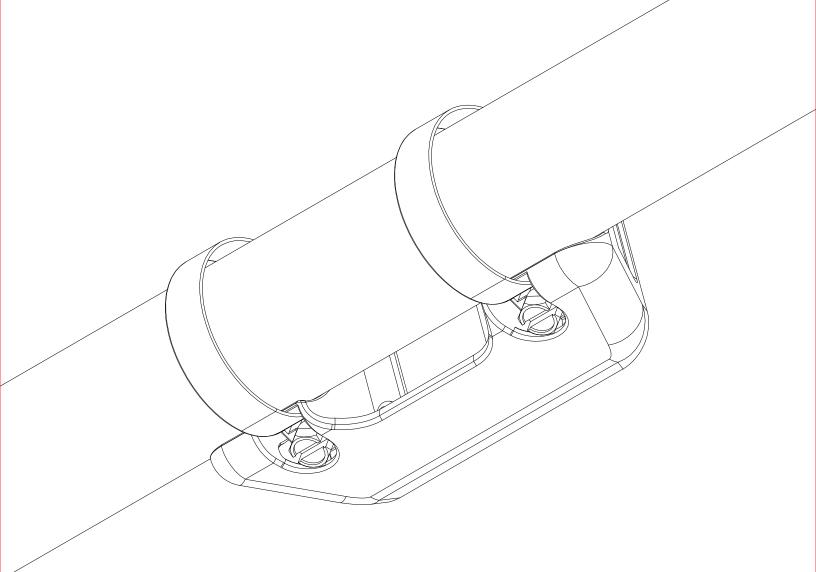

#### THE MB8013 WAS DESIGNED TO CONCEAL THE SCREW CLAMP FOR A CLEAN INSTALLATION. INSTALL CLAMPS IN THE ORIENTATION THAT WORKS BEST FOR YOUR APPLICATION. UNIVERSAL INSTALLATION WILL VARY RESULTS.

REV