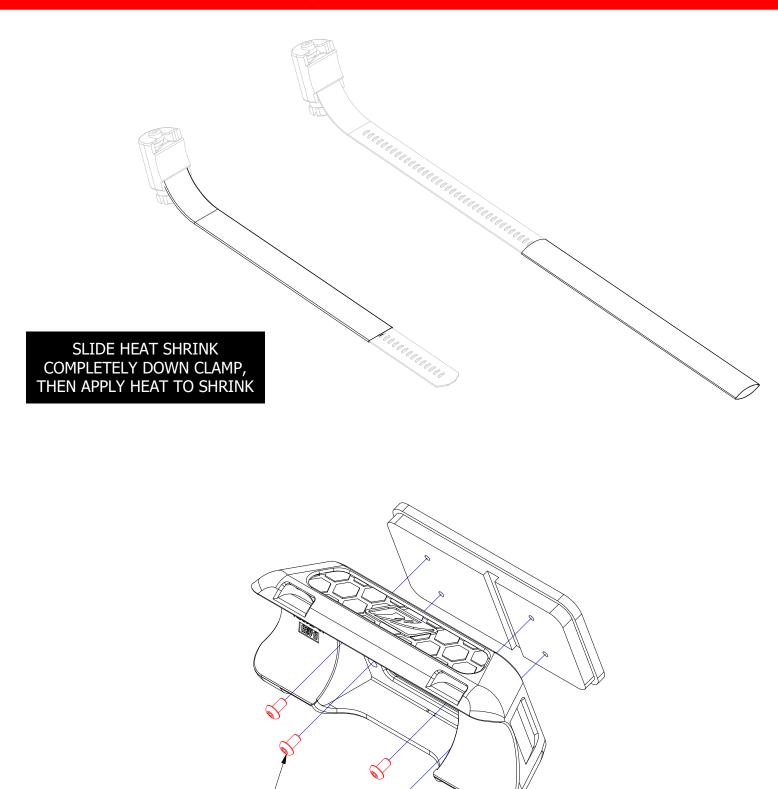

#### THE MB8013 WAS DESIGNED TO CONCEAL THE SCREW CLAMP FOR A CLEAN INSTALLATION. INSTALL CLAMPS IN THE ORIENTATION THAT WORKS BEST FOR YOUR APPLICATION. UNIVERSAL INSTALLATION WILL VARY RESULTS.

REV