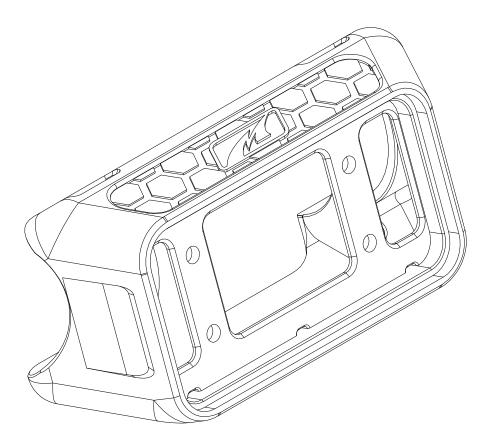

**MB8013 - Assembly Instructions Switch Pros Tube Mount** 

### MB8013 - Shipping Switch Pros Tube Mount