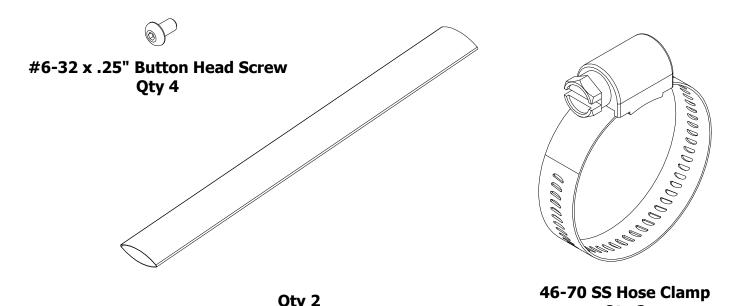

## **CONTENTS**

MB8013-01 Qty 1

Qty 2

#### **MB8013 - Assembly Instructions Switch Pros Tube Mount**

#6-32 x .25" Button Head Screw

**MB8013 - Assembly Instructions Switch Pros Tube Mount** 