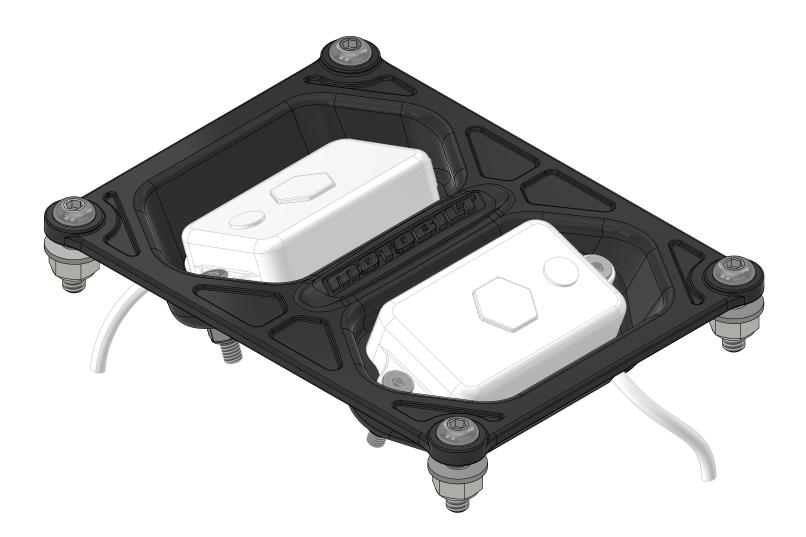

MB8005 - Assembly Instructions Universal Dual Dome Light Mount

#### **MB8005 - UNIVERSAL DUAL DOME LIGHT MOUNT** FOR BAJA DESIGNS DOME LIGHTS

## CONTENTS

MB8005-01 Qty 1

#10-24 x .75" Button Head Socket Screw Qty 4

#10-24 Nylon Insert Locknut Qty 4

#10 Flat Washer Qty 8

MB8005 - Assembly Instructions Universal Dual Dome Light Mount