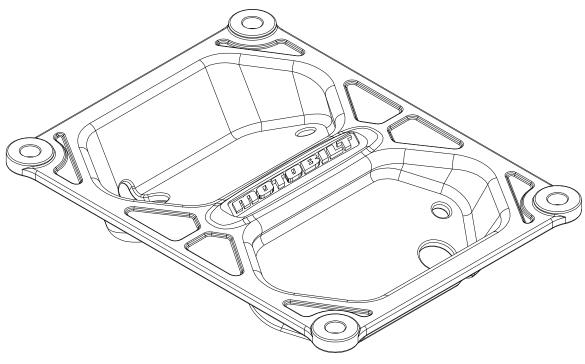

MB8005 - Assembly Instructions Universal Dual Dome Light Mount

#### **MB8005 - UNIVERSAL DUAL DOME LIGHT MOUNT** FOR BAJA DESIGNS DOME LIGHTS

## CONTENTS

MB8005-01 Qty 1

#10-24 x .75" Button Head Socket Screw Qty 4

#10-24 Nylon Insert Locknut Qty 4

#10 Flat Washer Qty 8

MB8005 - Assembly Instructions Universal Dual Dome Light Mount