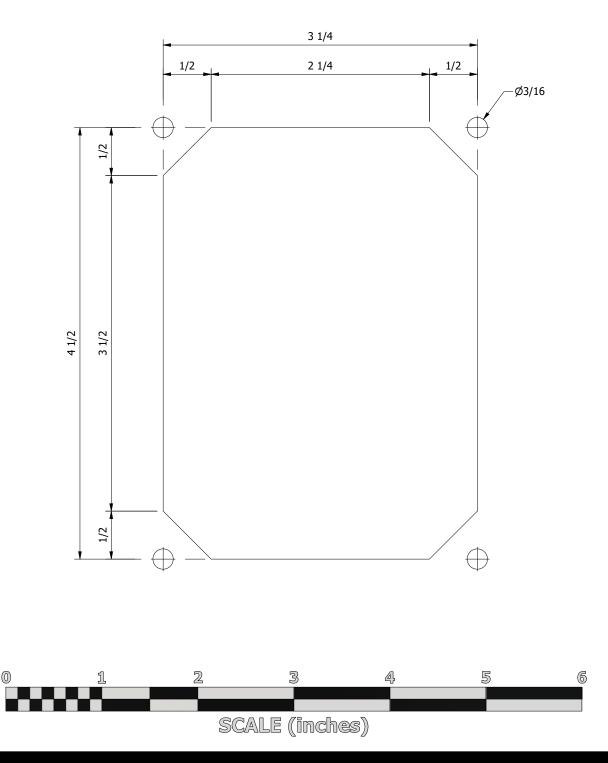

# **CUTOUT TEMPLATE**

PRINT THIS SHEET AT A 1:1 SCALE ON 8-1/2" x 11" PAPER.

CHECK YOUR PRINT IS 100% TO SCALE BY USING THE REFERENCE SCALE ON THE BOTTOM OF THE SHEET.

USE THIS TEMPLATE AS A GUIDE TO MARK YOUR HOLE CENTERS & CUTOUT.