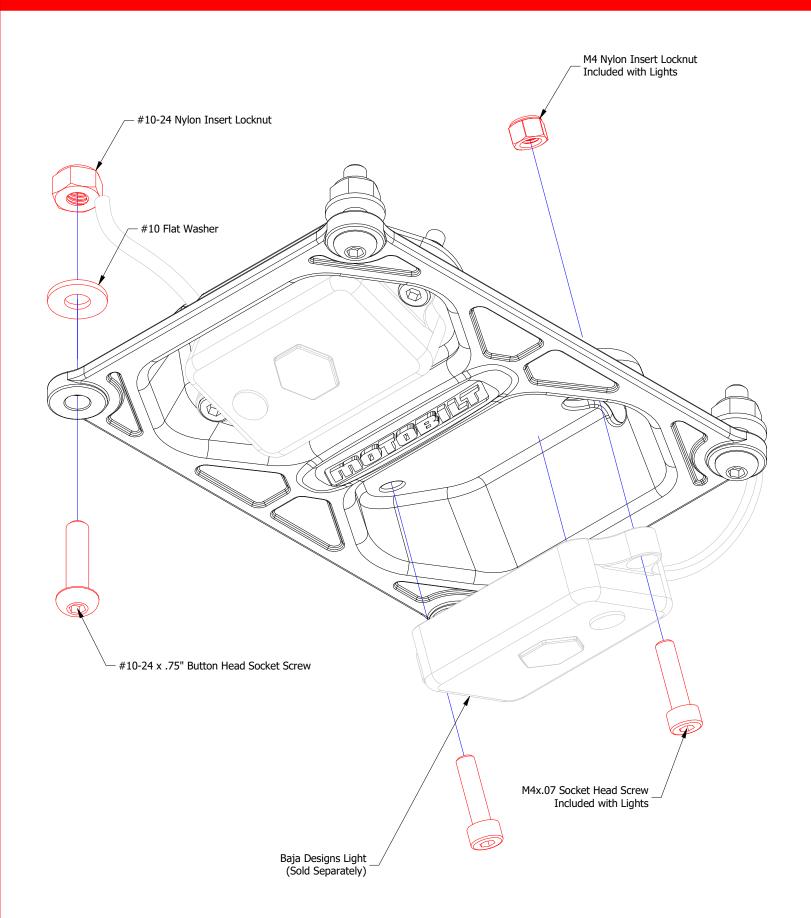

## CONTENTS

MB8005-01 Qty 1

#10-24 x .75" Button Head Socket Screw Qty 4

#10-24 Nylon Insert Locknut Qty 4

#10 Flat Washer Qty 8

MB8005 - Assembly Instructions Universal Dual Dome Light Mount