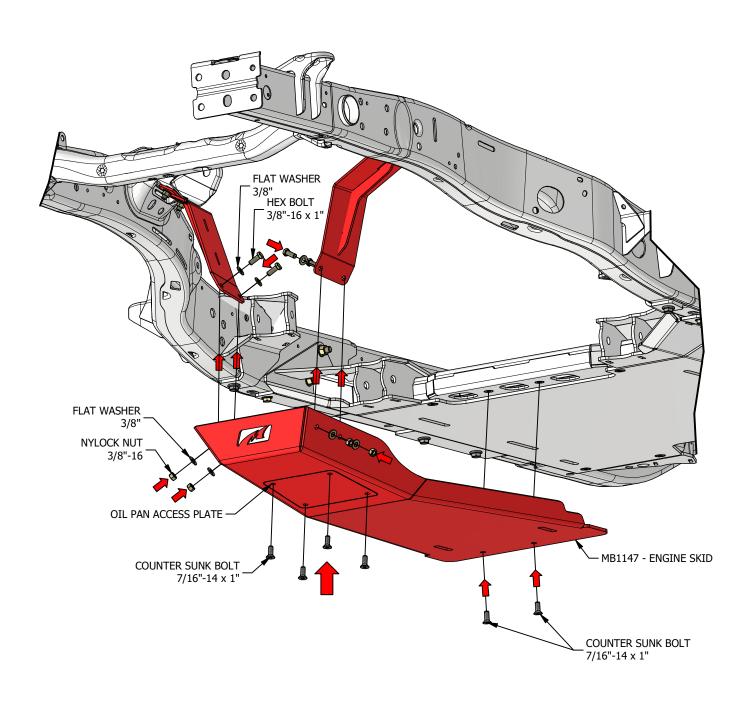

#### **BELLY SKID PLATE**

REUSE THE HARDWARE FROM THE TRANSFER CASE SKID PLATE TO BOLT THE MOTOBILT BELLY SKID TO THE FRAME. ALIGN AND BOLT THE SKID PLATE TO THE MOTOBILT CROSSMEMBER USING 7/16" COUNTER SUNK BOLTS

#### **ENGINE SKID**