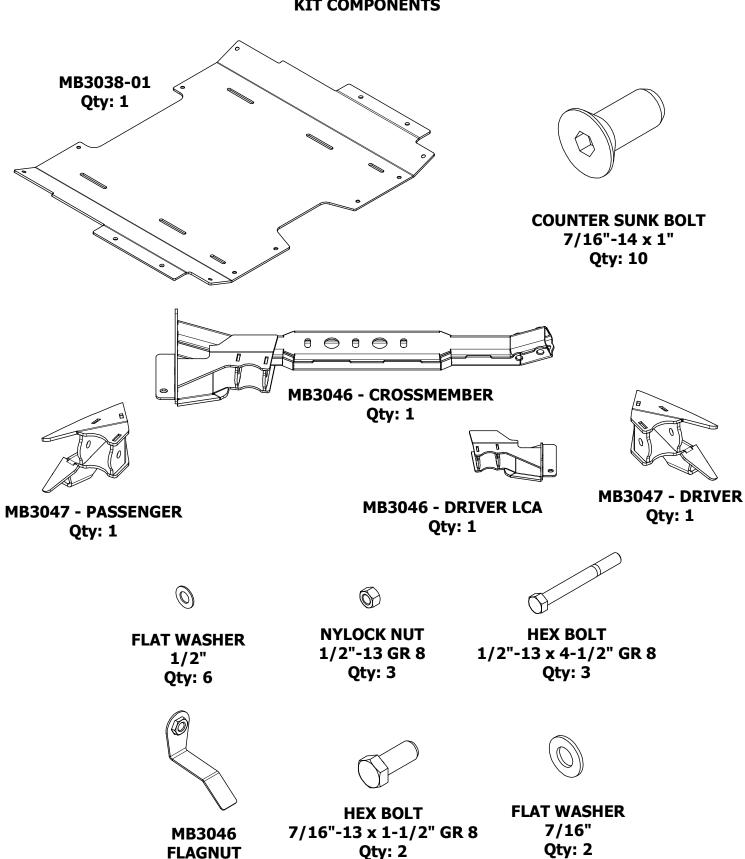

#### KIT COMPONENTS

MB3041 - PASSENGER Qty: 1

MB3041 - DRIVER Qty: 1

**DRIVER** 

Qty: 1

MB3039 - LCA MOUNT PASSENGER Qty: 1

MB1147 - OIL PAN ACCESS PLATE Qty: 1

MB3039 - DRIVER BRACE

Qty: 1

MB1147 - SKID PLATE Qty: 1

MB1147 - DRIVER MOUNT Qty: 1

MB3039 - PASSENGER BRACE Qty: 1

MB3039-06 Qty: 2

HEX BOLT

COUNTER SUNK BOLT 7/16"-14 x 1" Qty: 6

HEX BOLT 3/8"-16 x 1" GR8 Qty: 8

FLAT WASHER 3/8" Qty: 16

NYLOCK NUT 3/8"-16 Qty: 8