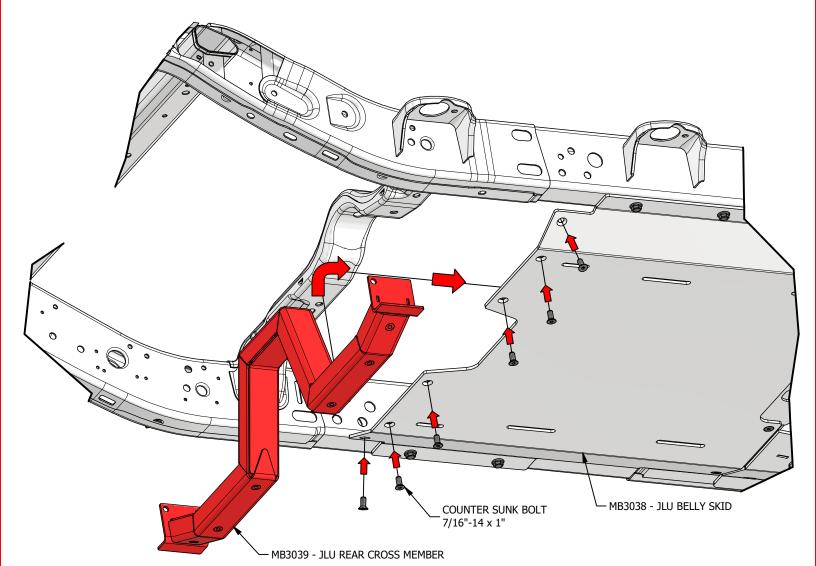

MBER TO THE FRAME AND TRANSMISSION WILL BE REUSED. THE HARDWARE FROM THE BRACE IN FRONT OF THE TRANSMISSION CROSS MEMBER AND THE HARDWARE FROM THE TRANSFER CASE SKID PLATE WILL ALSO BE REUSED.





#### FRONT FRAME PREPARATION

CUT AND REMOVE THE FACTORY FRONT UPPER AND LOWER CONTROL ARM MOUNTS HIGHLIGHTED IN RED. THEN GRIND THE FRAME SMOOTH AND PAINT TO PROTECT THE FRAME FROM CORROSION.





#### **DRIVERS SIDE LOWER CONTROL ARM MOUNT**





#### FRONT UPPER CONTROL ARM MOUNT INSTALLATION





#### **REAR FRAME PREPARATION**



### **AFTER**





#### **BELLY SKID PLATE**

REUSE THE HARDWARE FROM THE TRANSFER CASE SKID PLATE TO BOLT THE MOTOBILT BELLY SKID TO THE FRAME. ALIGN AND BOLT THE SKID PLATE TO THE MOTOBILT CROSSMEMBER USING 7/16" COUNTER SUNK BOLTS





## **REAR CROSS MEMBER**







П

## MB7006 - Assembly Instructions JLU 4-Link Suspension Bracket and Skid Kit

#### **REAR LOWER CONTROL ARM MOUNTS**





#### **REAR CROSS MEMBER**





#### **REAR UPPER CONTROLS ARM INSTALLATION**







#### **ENGINE SKID**





#### **ENGINE SKID**