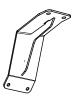

# 4-LINK SUSPENSION BRACKET AND SKID PLATE KIT - JLU

WILL ONLY FIT 2018-2020 JLU WITH THE 3.6L ENGINE



## **ASSEMBLY INSTRUCTIONS**



#### KIT COMPONENTS



Qty: 2



#### KIT COMPONENTS



MB3041 - PASSENGER Qty: 1

MB3041 - DRIVER Qty: 1



**DRIVER** 

Qty: 1





MB3039 - LCA MOUNT PASSENGER Qty: 1

MB1147 - OIL PAN ACCESS PLATE Qty: 1



MB3039 - DRIVER BRACE

Qty: 1

MB1147 - SKID PLATE Qty: 1

MB1147 - DRIVER MOUNT Qty: 1



MB3039 - PASSENGER BRACE Qty: 1



MB3039-06 Qty: 2







HEX BOLT



COUNTER SUNK BOLT 7/16"-14 x 1" Qty: 6

HEX BOLT 3/8"-16 x 1" GR8 Qty: 8

FLAT WASHER 3/8" Qty: 16

NYLOCK NUT 3/8"-16 Qty: 8



#### FRONT CROSSMEMBER INSTALLATION

SUPPORT THE TRANSMISSION AND TRANSFER CASE. UNBOLT THE FACTORY CROSS MEMBER AND REMOVE FROM THE VEHICLE ALONG WITH ANY OTHER SKID PLATE OR BRACE ATTACHED TO THE CROSSMEMBER. THIS INCLUDES THE GAS TANK AND TRANSFER CASE SKID PLATE. THE HARDWARE USED TO SECURE THE FACTORY CROSSMEMBER TO THE FRAME AND TRANSMISSION WILL BE REUSED. THE HARDWARE FROM THE BRACE IN FRONT OF THE TRANSMISSION CROSS MEMBER AND THE HARDWARE FROM THE TRANSFER CASE SKID PLATE WILL ALSO BE REUSED.