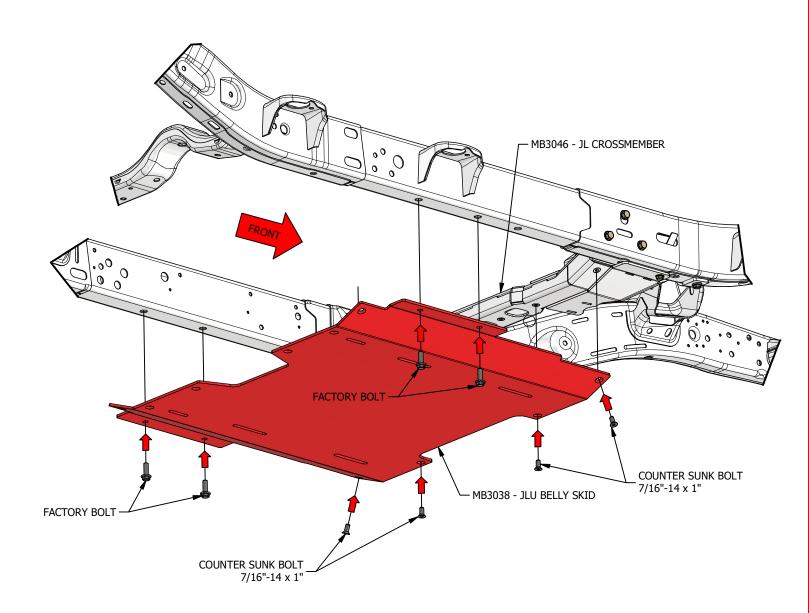

#### **BELLY SKID PLATE**

REUSE THE HARDWARE FROM THE TRANSFER CASE SKID PLATE TO BOLT THE MOTOBILT BELLY SKID TO THE FRAME. ALIGN AND BOLT THE SKID PLATE TO THE MOTOBILT CROSSMEMBER USING 7/16" COUNTER SUNK BOLTS