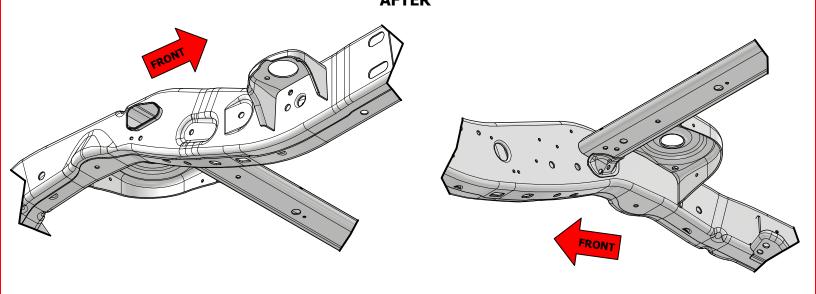

TRANSFER CASE. UNBOLT THE FACTORY CROSS MEMBER AND REMOVE FROM THE VEHICLE ALONG WITH ANY OTHER SKID PLATE OR BRACE ATTACHED TO THE CROSSMEMBER. THIS INCLUDES THE GAS TANK AND TRANSFER CASE SKID PLATE. THE HARDWARE USED TO SECURE THE FACTORY CROSSMEMBER TO THE FRAME AND TRANSMISSION WILL BE REUSED. THE HARDWARE FROM THE BRACE IN FRONT OF THE TRANSMISSION CROSS MEMBER AND THE HARDWARE FROM THE TRANSFER CASE SKID PLATE WILL ALSO BE REUSED.





#### FRONT FRAME PREPARATION

CUT AND REMOVE THE FACTORY FRONT UPPER AND LOWER CONTROL ARM MOUNTS HIGHLIGHTED IN RED. THEN GRIND THE FRAME SMOOTH AND PAINT TO PROTECT THE FRAME FROM CORROSION.





#### **DRIVERS SIDE LOWER CONTROL ARM MOUNT**





#### FRONT UPPER CONTROL ARM MOUNT INSTALLATION





#### **REAR FRAME PREPARATION**



### **AFTER**





#### **BELLY SKID PLATE**

REUSE THE HARDWARE FROM THE TRANSFER CASE SKID PLATE TO BOLT THE MOTOBILT BELLY SKID TO THE FRAME. ALIGN AND BOLT THE SKID PLATE TO THE MOTOBILT CROSSMEMBER USING 7/16" COUNTER SUNK BOLTS





## **REAR CROSS MEMBER**







П

## MB7006 - Assembly Instructions JLU 4-Link Suspension Bracket and Skid Kit

#### **REAR LOWER CONTROL ARM MOUNTS**





#### **REAR CROSS MEMBER**





#### **REAR UPPER CONTROLS ARM INSTALLATION**







#### **ENGINE SKID**





#### **ENGINE SKID**