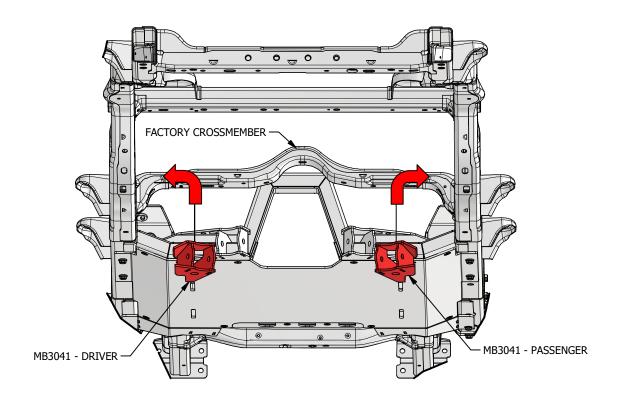

RAME PREPARATION

CUT AND REMOVE THE FACTORY FRONT UPPER AND LOWER CONTROL ARM MOUNTS HIGHLIGHTED IN RED. THEN GRIND THE FRAME SMOOTH AND PAINT TO PROTECT THE FRAME FROM CORROSION.





#### **DRIVERS SIDE LOWER CONTROL ARM MOUNT**





#### FRONT UPPER CONTROL ARM MOUNT INSTALLATION





#### **REAR FRAME PREPARATION**



### **AFTER**





#### **BELLY SKID PLATE**

REUSE THE HARDWARE FROM THE TRANSFER CASE SKID PLATE TO BOLT THE MOTOBILT BELLY SKID TO THE FRAME. ALIGN AND BOLT THE SKID PLATE TO THE MOTOBILT CROSSMEMBER USING 7/16" COUNTER SUNK BOLTS





## **REAR CROSS MEMBER**







П

## MB7006 - Assembly Instructions JLU 4-Link Suspension Bracket and Skid Kit

#### **REAR LOWER CONTROL ARM MOUNTS**





#### **REAR CROSS MEMBER**





#### **REAR UPPER CONTROLS ARM INSTALLATION**







#### **ENGINE SKID**





#### **ENGINE SKID**