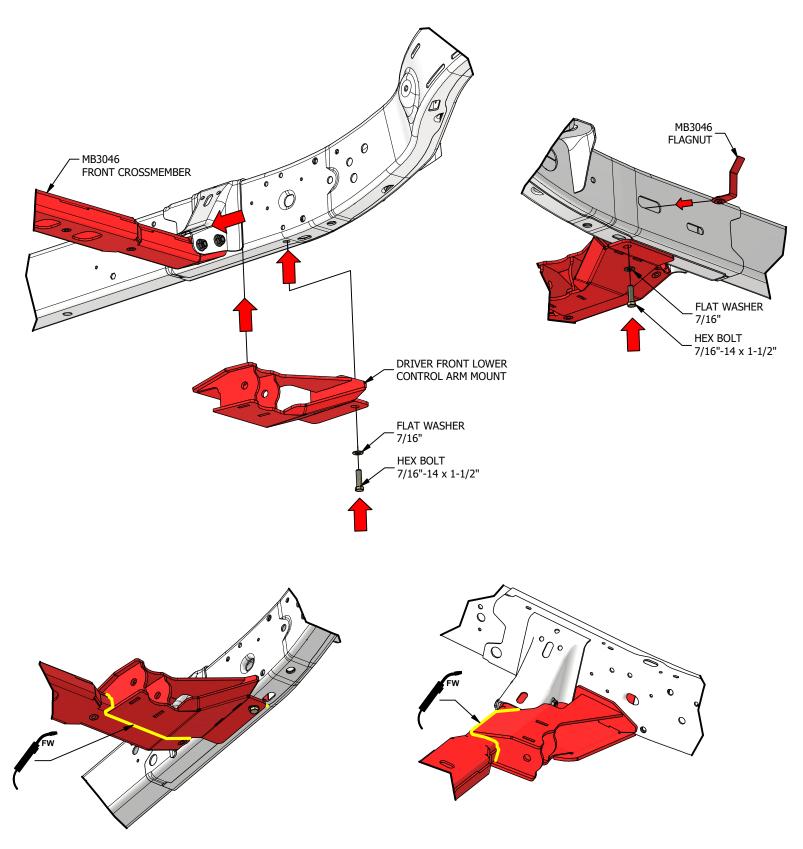

/8" Qty: 16

NYLOCK NUT 3/8"-16 Qty: 8



#### FRONT CROSSMEMBER INSTALLATION

SUPPORT THE TRANSMISSION AND TRANSFER CASE. UNBOLT THE FACTORY CROSS MEMBER AND REMOVE FROM THE VEHICLE ALONG WITH ANY OTHER SKID PLATE OR BRACE ATTACHED TO THE CROSSMEMBER. THIS INCLUDES THE GAS TANK AND TRANSFER CASE SKID PLATE. THE HARDWARE USED TO SECURE THE FACTORY CROSSMEMBER TO THE FRAME AND TRANSMISSION WILL BE REUSED. THE HARDWARE FROM THE BRACE IN FRONT OF THE TRANSMISSION CROSS MEMBER AND THE HARDWARE FROM THE TRANSFER CASE SKID PLATE WILL ALSO BE REUSED.





#### FRONT FRAME PREPARATION

CUT AND REMOVE THE FACTORY FRONT UPPER AND LOWER CONTROL ARM MOUNTS HIGHLIGHTED IN RED. THEN GRIND THE FRAME SMOOTH AND PAINT TO PROTECT THE FRAME FROM CORROSION.





#### **DRIVERS SIDE LOWER CONTROL ARM MOUNT**





#### FRONT UPPER CONTROL ARM MOUNT INSTALLATION





#### **REAR FRAME PREPARATION**



### **AFTER**





#### **BELLY SKID PLATE**

REUSE THE HARDWARE FROM THE TRANSFER CASE SKID PLATE TO BOLT THE MOTOBILT BELLY SKID TO THE FRAME. ALIGN AND BOLT THE SKID PLATE TO THE MOTOBILT CROSSMEMBER USING 7/16" COUNTER SUNK BOLTS





## **REAR CROSS MEMBER**







П

## MB7006 - Assembly Instructions JLU 4-Link Suspension Bracket and Skid Kit

#### **REAR LOWER CONTROL ARM MOUNTS**





#### **REAR CROSS MEMBER**





#### **REAR UPPER CONTROLS ARM INSTALLATION**







#### **ENGINE SKID**





#### **ENGINE SKID**