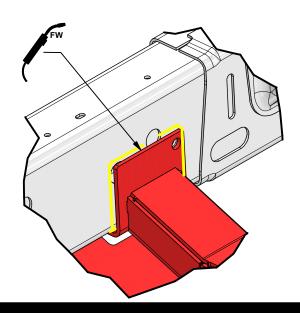

#### FRONT FRAME PREPARATION

CUT AND REMOVE THE FACTORY FRONT UPPER AND LOWER CONTROL ARM MOUNTS HIGHLIGHTED IN RED. THEN GRIND THE FRAME SMOOTH AND PAINT TO PROTECT THE FRAME FROM CORROSION.

#### **DRIVERS SIDE LOWER CONTROL ARM MOUNT**