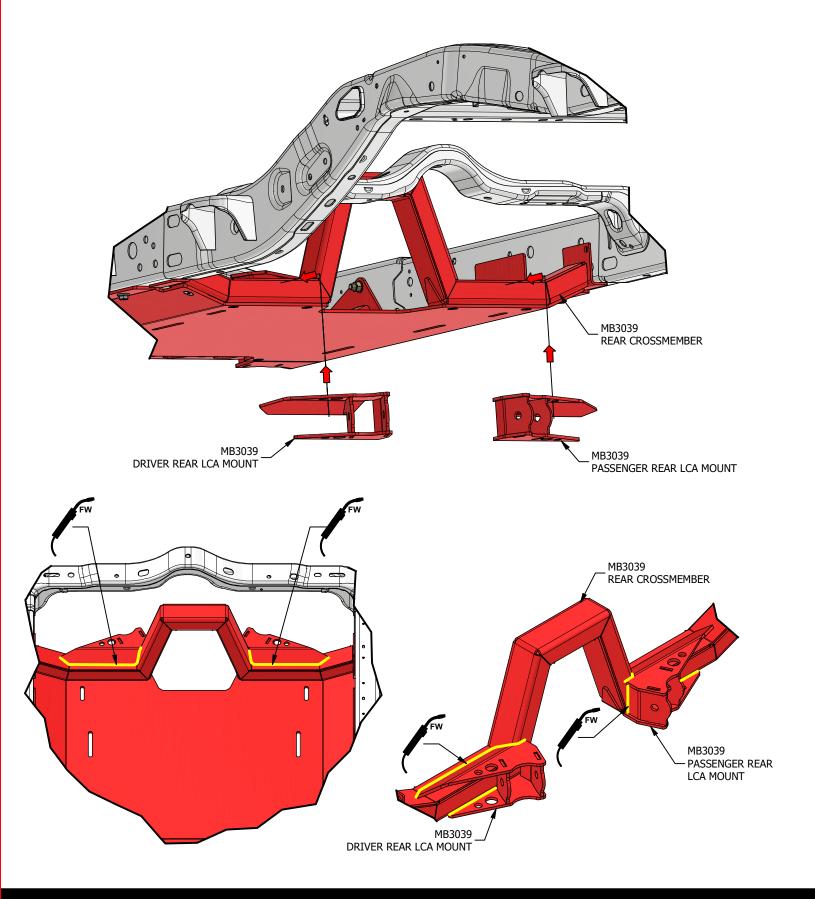

## **REAR CROSS MEMBER**

П

#### **REAR LOWER CONTROL ARM MOUNTS**

#### **REAR CROSS MEMBER**