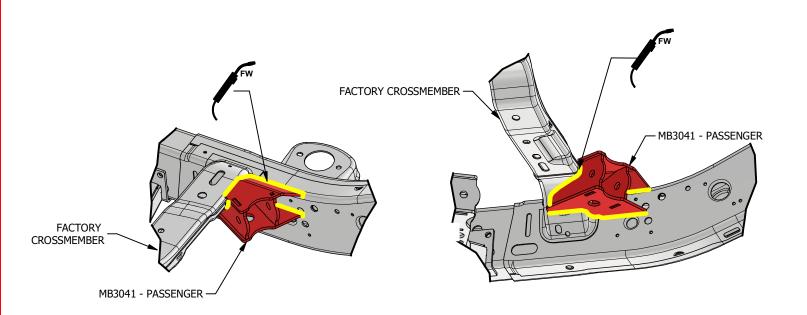

#### FRONT CROSSMEMBER INSTALLATION

SUPPORT THE TRANSMISSION AND TRANSFER CASE. UNBOLT THE FACTORY CROSS MEMBER AND REMOVE FROM THE VEHICLE ALONG WITH ANY OTHER SKID PLATE OR BRACE ATTACHED TO THE CROSSMEMBER. THIS INCLUDES THE GAS TANK AND TRANSFER CASE SKID PLATE. THE HARDWARE USED TO SECURE THE FACTORY CROSSMEMBER TO THE FRAME AND TRANSMISSION WILL BE REUSED. THE HARDWARE FROM THE BRACE IN FRONT OF THE TRANSMISSION CROSS MEMBER AND THE HARDWARE FROM THE TRANSFER CASE SKID PLATE WILL ALSO BE REUSED.