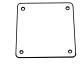

# 4-LINK SUSPENSION BRACKET AND SKID PLATE KIT - JLU

WILL ONLY FIT 2018-2020 JLU WITH THE 3.6L ENGINE



## **ASSEMBLY INSTRUCTIONS**



#### KIT COMPONENTS



Qty: 2



#### KIT COMPONENTS



MB3041 - PASSENGER Qty: 1

MB3041 - DRIVER Qty: 1



**DRIVER** 

Qty: 1





MB3039 - LCA MOUNT PASSENGER Qty: 1

MB1147 - OIL PAN ACCESS PLATE Qty: 1



MB3039 - DRIVER BRACE

Qty: 1

MB1147 - SKID PLATE Qty: 1

MB1147 - DRIVER MOUNT Qty: 1



MB3039 - PASSENGER BRACE Qty: 1



MB3039-06 Qty: 2







HEX BOLT



COUNTER SUNK BOLT 7/16"-14 x 1" Qty: 6

HEX BOLT 3/8"-16 x 1" GR8 Qty: 8

FLAT WASHER 3/8" Qty: 16

NYLOCK NUT 3/8"-16 Qty: 8



#### FRONT CROSSMEMBER INSTALLATION

SUPPORT THE TRANSMISSION AND TRANSFER CASE. UNBOLT THE FACTORY CROSS MEMBER AND REMOVE FROM THE VEHICLE ALONG WITH ANY OTHER SKID PLATE OR BRACE ATTACHED TO THE CROSSMEMBER. THIS INCLUDES THE GAS TANK AND TRANSFER CASE SKID PLATE. THE HARDWARE USED TO SECURE THE FACTORY CROSSMEMBER TO THE FRAME AND TRANSMISSION WILL BE REUSED. THE HARDWARE FROM THE BRACE IN FRONT OF THE TRANSMISSION CROSS M