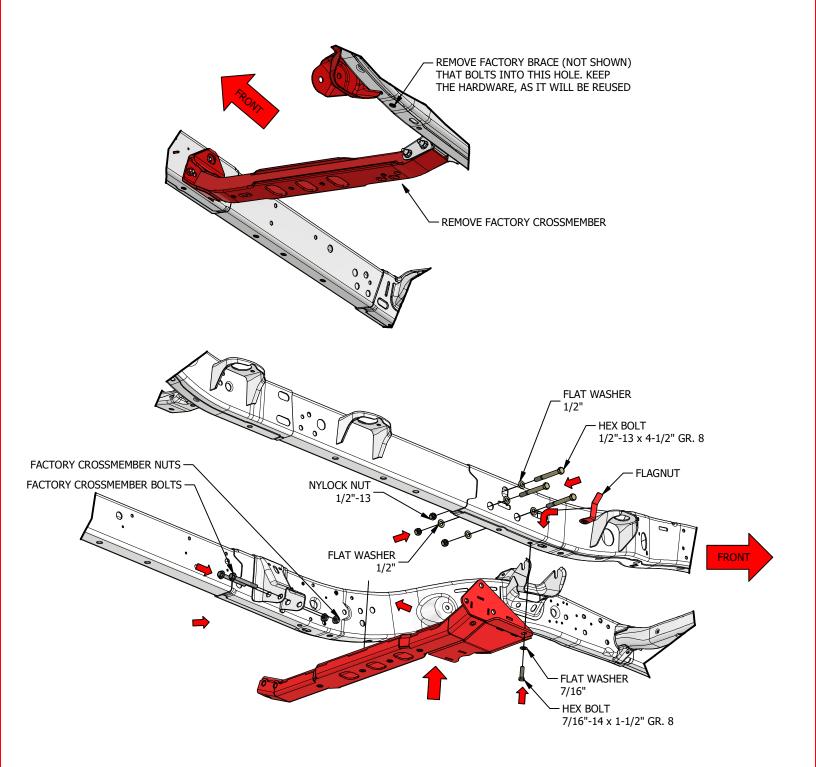

#### FRONT CROSSMEMBER INSTALLATION

SUPPORT THE TRANSMISSION AND TRANSFER CASE. UNBOLT THE FACTORY CROSS MEMBER AND REMOVE FROM THE VEHICLE ALONG WITH ANY OTHER SKID PLATE OR BRACE ATTACHED TO THE CROSSMEMBER. THIS INCLUDES THE GAS TANK AND TRANSFER CASE SKID PLATE. THE HARDWARE USED TO SECURE THE FACTORY CROSSMEMBER TO THE FRAME AND TRANSMISSION WILL BE REUSED. THE HARDWARE FROM THE BRACE IN FRONT OF THE TRANSMISSION CROSS MEMBER AND THE HARDWARE FROM THE TRANSFER CASE SKID PLATE WILL ALSO BE REUSED.