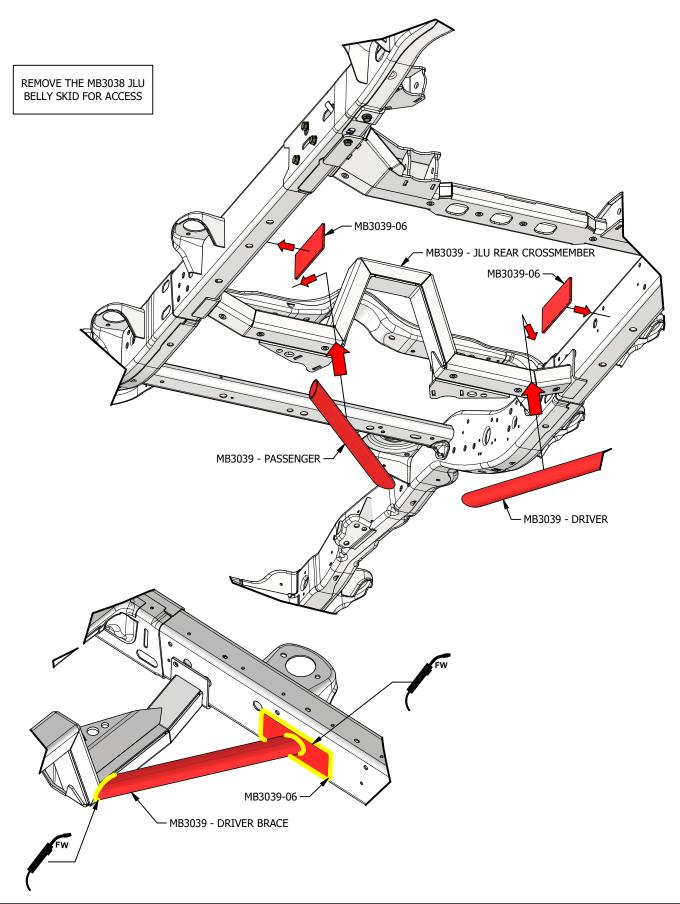

E SKID PLATE WILL ALSO BE REUSED.





#### FRONT FRAME PREPARATION

CUT AND REMOVE THE FACTORY FRONT UPPER AND LOWER CONTROL ARM MOUNTS HIGHLIGHTED IN RED. THEN GRIND THE FRAME SMOOTH AND PAINT TO PROTECT THE FRAME FROM CORROSION.





#### **DRIVERS SIDE LOWER CONTROL ARM MOUNT**





#### FRONT UPPER CONTROL ARM MOUNT INSTALLATION





#### **REAR FRAME PREPARATION**



### **AFTER**





#### **BELLY SKID PLATE**

REUSE THE HARDWARE FROM THE TRANSFER CASE SKID PLATE TO BOLT THE MOTOBILT BELLY SKID TO THE FRAME. ALIGN AND BOLT THE SKID PLATE TO THE MOTOBILT CROSSMEMBER USING 7/16" COUNTER SUNK BOLTS





## **REAR CROSS MEMBER**







П

## MB7006 - Assembly Instructions JLU 4-Link Suspension Bracket and Skid Kit

#### **REAR LOWER CONTROL ARM MOUNTS**





#### **REAR CROSS MEMBER**





#### **REAR UPPER CONTROLS ARM INSTALLATION**







#### **ENGINE SKID**





#### **ENGINE SKID**