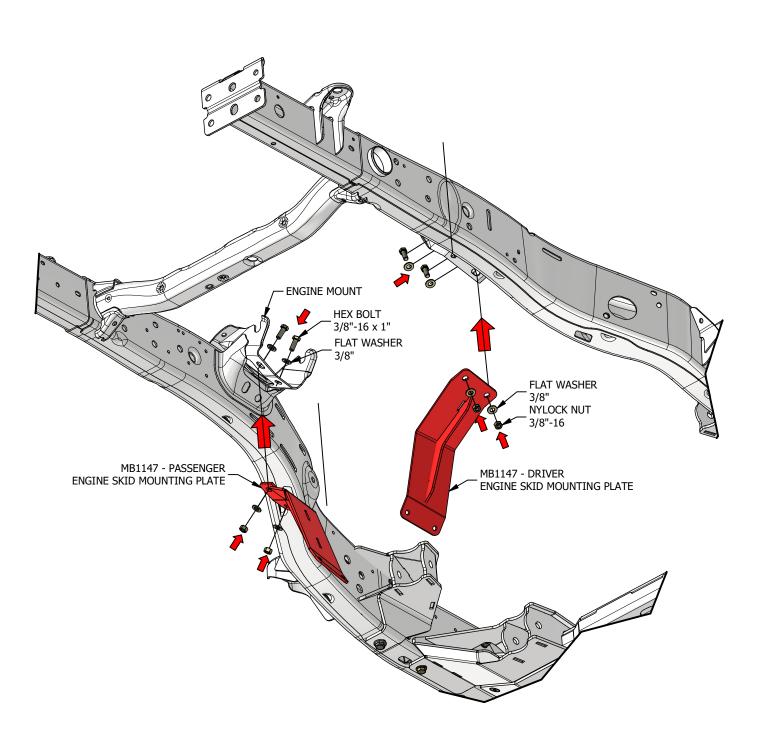

MOVE THE FACTORY FRONT UPPER AND LOWER CONTROL ARM MOUNTS HIGHLIGHTED IN RED. THEN GRIND THE FRAME SMOOTH AND PAINT TO PROTECT THE FRAME FROM CORROSION.





#### **DRIVERS SIDE LOWER CONTROL ARM MOUNT**





#### FRONT UPPER CONTROL ARM MOUNT INSTALLATION





#### **REAR FRAME PREPARATION**



### **AFTER**





#### **BELLY SKID PLATE**

REUSE THE HARDWARE FROM THE TRANSFER CASE SKID PLATE TO BOLT THE MOTOBILT BELLY SKID TO THE FRAME. ALIGN AND BOLT THE SKID PLATE TO THE MOTOBILT CROSSMEMBER USING 7/16" COUNTER SUNK BOLTS





## **REAR CROSS MEMBER**







П

## MB7006 - Assembly Instructions JLU 4-Link Suspension Bracket and Skid Kit

#### **REAR LOWER CONTROL ARM MOUNTS**





#### **REAR CROSS MEMBER**





#### **REAR UPPER CONTROLS ARM INSTALLATION**







#### **ENGINE SKID**





#### **ENGINE SKID**