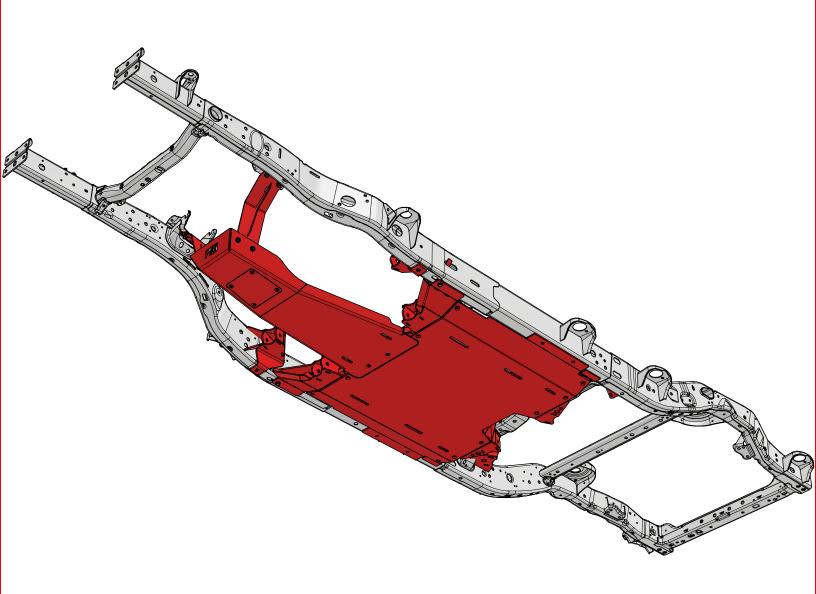

#### FRONT FRAME PREPARATION

CUT AND REMOVE THE FACTORY FRONT UPPER AND LOWER CONTROL ARM MOUNTS HIGHLIGHTED IN RED. THEN GRIND THE FRAME SMOOTH AND PAINT TO PROTECT THE FRAME FROM CORROSION.