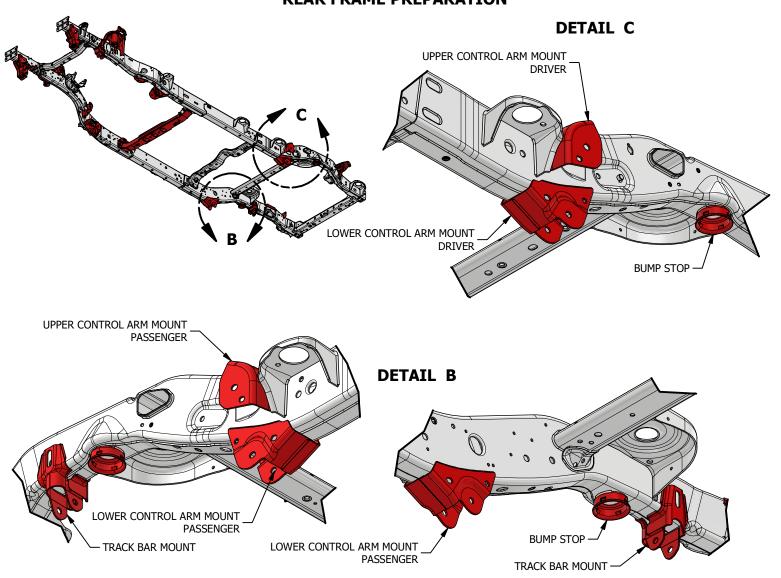

TRANSMISSION AND TRANSFER CASE. UNBOLT THE FACTORY CROSS MEMBER AND REMOVE FROM THE VEHICLE ALONG WITH ANY OTHER SKID PLATE OR BRACE ATTACHED TO THE CROSSMEMBER. THIS INCLUDES THE GAS TANK AND TRANSFER CASE SKID PLATE. THE HARDWARE USED TO SECURE THE FACTORY CROSSMEMBER TO THE FRAME AND TRANSMISSION WILL BE REUSED. THE HARDWARE FROM THE BRACE IN FRONT OF THE TRANSMISSION CROSS MEMBER AND THE HARDWARE FROM THE TRANSFER CASE SKID PLATE WILL ALSO BE REUSED.





#### FRONT FRAME PREPARATION

CUT AND REMOVE THE FACTORY FRONT UPPER AND LOWER CONTROL ARM MOUNTS HIGHLIGHTED IN RED. THEN GRIND THE FRAME SMOOTH AND PAINT TO PROTECT THE FRAME FROM CORROSION.





#### **DRIVERS SIDE LOWER CONTROL ARM MOUNT**





#### FRONT UPPER CONTROL ARM MOUNT INSTALLATION





#### **REAR FRAME PREPARATION**



### **AFTER**





#### **BELLY SKID PLATE**

REUSE THE HARDWARE FROM THE TRANSFER CASE SKID PLATE TO BOLT THE MOTOBILT BELLY SKID TO THE FRAME. ALIGN AND BOLT THE SKID PLATE TO THE MOTOBILT CROSSMEMBER USING 7/16" COUNTER SUNK BOLTS





## **REAR CROSS MEMBER**







П

## MB7006 - Assembly Instructions JLU 4-Link Suspension Bracket and Skid Kit

#### **REAR LOWER CONTROL ARM MOUNTS**





#### **REAR CROSS MEMBER**





#### **REAR UPPER CONTROLS ARM INSTALLATION**







#### **ENGINE SKID**





#### **ENGINE SKID**