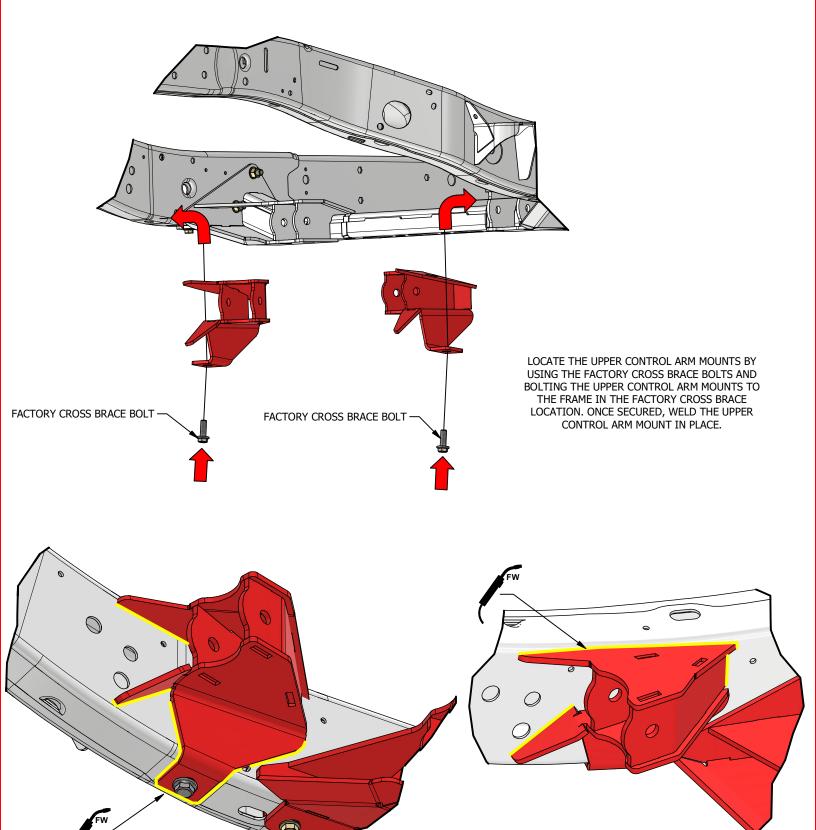

CROSSMEMBER INSTALLATION

SUPPORT THE TRANSMISSION AND TRANSFER CASE. UNBOLT THE FACTORY CROSS MEMBER AND REMOVE FROM THE VEHICLE ALONG WITH ANY OTHER SKID PLATE OR BRACE ATTACHED TO THE CROSSMEMBER. THIS INCLUDES THE GAS TANK AND TRANSFER CASE SKID PLATE. THE HARDWARE USED TO SECURE THE FACTORY CROSSMEMBER TO THE FRAME AND TRANSMISSION WILL BE REUSED. THE HARDWARE FROM THE BRACE IN FRONT OF THE TRANSMISSION CROSS MEMBER AND THE HARDWARE FROM THE TRANSFER CASE SKID PLATE WILL ALSO BE REUSED.





#### FRONT FRAME PREPARATION

CUT AND REMOVE THE FACTORY FRONT UPPER AND LOWER CONTROL ARM MOUNTS HIGHLIGHTED IN RED. THEN GRIND THE FRAME SMOOTH AND PAINT TO PROTECT THE FRAME FROM CORROSION.





#### **DRIVERS SIDE LOWER CONTROL ARM MOUNT**





#### FRONT UPPER CONTROL ARM MOUNT INSTALLATION





#### **REAR FRAME PREPARATION**



### **AFTER**





#### **BELLY SKID PLATE**

REUSE THE HARDWARE FROM THE TRANSFER CASE SKID PLATE TO BOLT THE MOTOBILT BELLY SKID TO THE FRAME. ALIGN AND BOLT THE SKID PLATE TO THE MOTOBILT CROSSMEMBER USING 7/16" COUNTER SUNK BOLTS





## **REAR CROSS MEMBER**







П

## MB7006 - Assembly Instructions JLU 4-Link Suspension Bracket and Skid Kit

#### **REAR LOWER CONTROL ARM MOUNTS**





#### **REAR CROSS MEMBER**





#### **REAR UPPER CONTROLS ARM INSTALLATION**







#### **ENGINE SKID**





#### **ENGINE SKID**