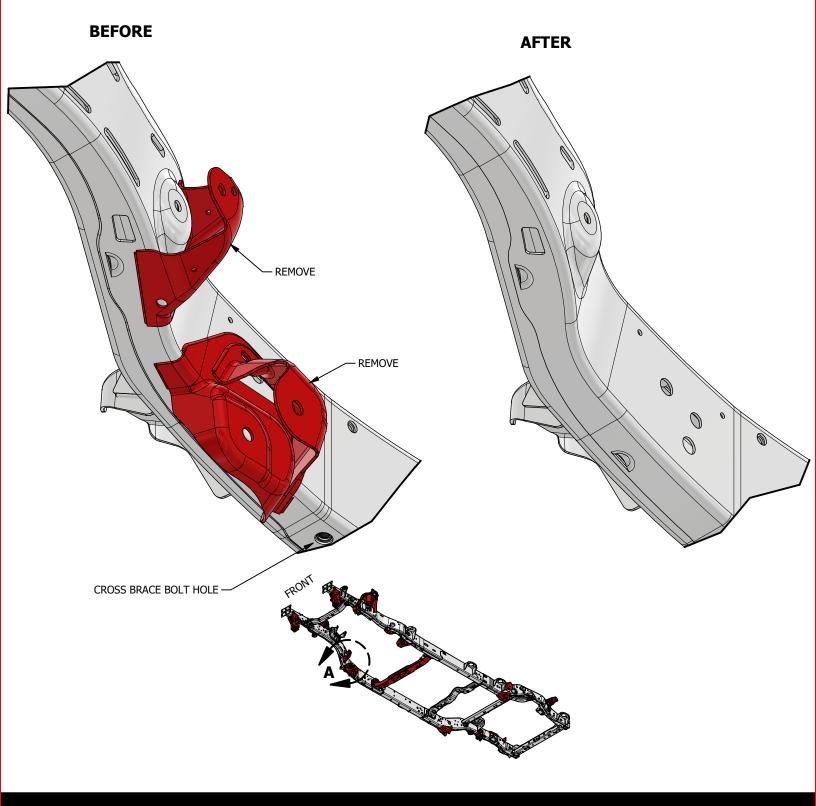

#### FRONT FRAME PREPARATION

CUT AND REMOVE THE FACTORY FRONT UPPER AND LOWER CONTROL ARM MOUNTS HIGHLIGHTED IN RED. THEN GRIND THE FRAME SMOOTH AND PAINT TO PROTECT THE FRAME FROM CORROSION.