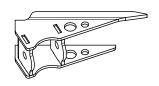

# 4-LINK SUSPENSION BRACKET AND SKID PLATE KIT - JLU

WILL ONLY FIT 2018-2020 JLU WITH THE 3.6L ENGINE



## **ASSEMBLY INSTRUCTIONS**



#### KIT COMPONENTS



Qty: 2



#### KIT COMPONENTS



MB3041 - PASSENGER Qty: 1

MB3041 - DRIVER Qty: 1



**DRIVER** 

Qty: 1





MB3039 - LCA MOUNT PASSENGER Qty: 1

MB1147 - OIL PAN ACCESS PLATE Qty: 1



MB3039 - DRIVER BRACE

Qty: 1

MB1147 - SKID PLATE Qty: 1

MB1147 - DRIVER MOUNT Qty: 1



MB3039 - PASSENGER BRACE Qty: 1



MB3039-06 Qty: 2







HEX BOLT



COUNTER SUNK BOLT 7/16"-14 x 1" Qty: 6

HEX BOLT 3/8"-16 x 1" GR8 Qty: 8

FLAT WASHER 3/8" Qty: 16

NYLOCK NUT 3/8"-16 Qty: 8



#### FRONT CROSSMEMBER INSTALLATION

SUPPORT THE TRANSMISSION AND TRANSFER CASE. UNBOLT THE FACTORY CROSS MEMBER AND REMOVE FROM THE VEHICLE ALONG WITH ANY OTHER SKID PLATE OR BRACE ATTACHED TO THE CROSSMEMBER. THIS INCLUDES THE GAS TANK AND TRANSFER CASE SKID PLATE. THE HARDWARE USED TO SECURE THE FACTORY CROSSMEMBER TO THE FRAME AND TRANSMISSION WILL BE REUSED. THE HARDWARE FROM THE BRACE IN FRONT OF THE TRANSMISSION CROSS