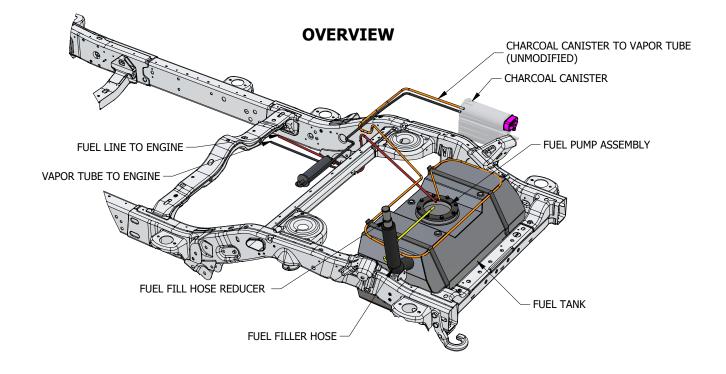

## **FACTORY FUEL PUMP**

TAKE CARE TO LEAVE AT LEAST 6" OF HOSE ON EACH OF THE FACTORY FUEL PUMP CONNECTIONS

# **FUEL LINE (RED)**

CUT THE FACTORY FUEL LINE AT THE CROSS MEMBER SO THERE IS ROUGHLY 1-1/2' OF THE FACTORY HOSE STILL ATTACHED TO THE FACTORY FUEL LINE CONNECTOR. THE PROVIDED 3/8" FUEL LINE CAN BE SPLICED INTO THE FACTORY FUEL LINE.

## CHARCOAL CANISTER TO FUEL TANK LINE (ORANGE)

BEV: O

## **FUEL FILLER HOSE**

# FUEL FILL VENT LINE (YELLOW)

CUT THE FACTORY FUEL FILL VENT LINE 1FT BACK FROM THE CONNECTION AT THE FUEL PUMP. USE A 5/16" UNION TO SPLICE IN THE PROVIDED 5/16" FUEL LINE. RUN THE NEW FUEL FILL VENT LINE TO THE FACTORY FUEL FILL BARB CONNECTION AND HOSE CLAMP THE LINE IN PLACE.