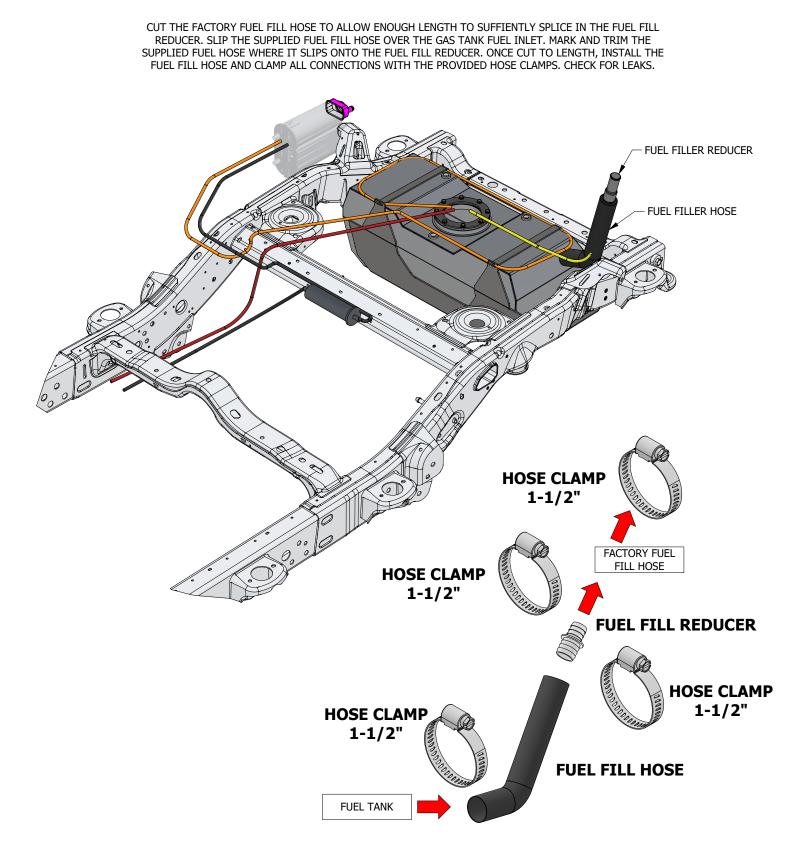

Qty: 10 FT







HOSE CLAMP 1/2" Qty: 5

PUSH CONNECT UNION 3/8" Qty: 2

PUSH CONNECT UNION 5/16" Qty: 1







BARBED SPLICE 1/2"-3/8" Qty: 2

FUEL PUMP EXTENSION WIRE 12Ga, 36" Qty: 2

FUEL SENDER EXTENSION WIRE 16Ga, 36" Qty: 2





ELECTRICAL BUTT CONTECTOR 16Ga - 14Ga Qty: 4 ELECTRICAL BUTT CONNECTOR 12Ga - 10Ga Qty: 4







BEV: O

3



## **FACTORY FUEL PUMP**

TAKE CARE TO LEAVE AT LEAST 6" OF HOSE ON EACH OF THE FACTORY FUEL PUMP CONNECTIONS





# **FUEL LINE (RED)**

CUT THE FACTORY FUEL LINE AT THE CROSS MEMBER SO THERE IS ROUGHLY 1-1/2' OF THE FACTORY HOSE STILL ATTACHED TO THE FACTORY FUEL LINE CONNECTOR. THE PROVIDED 3/8" FUEL LINE CAN BE SPLICED INTO THE FACTORY FUEL LINE.



REV: 0



## CHARCOAL CANISTER TO FUEL TANK LINE (ORANGE)



BEV: O



## **FUEL FILLER HOSE**





# FUEL FILL VENT LINE (YELLOW)

CUT THE FACTORY FUEL FILL VENT LINE 1FT BACK FROM THE CONNECTION AT THE FUEL PUMP. USE A 5/16" UNION TO SPLICE IN THE PROVIDED 5/16" FUEL LINE. RUN THE NEW FUEL FILL VENT LINE TO THE FACTORY FUEL FILL BARB CONNECTION AND HOSE CLAMP THE LINE IN PLACE.





# FUEL PUMP WIRING HARNESS