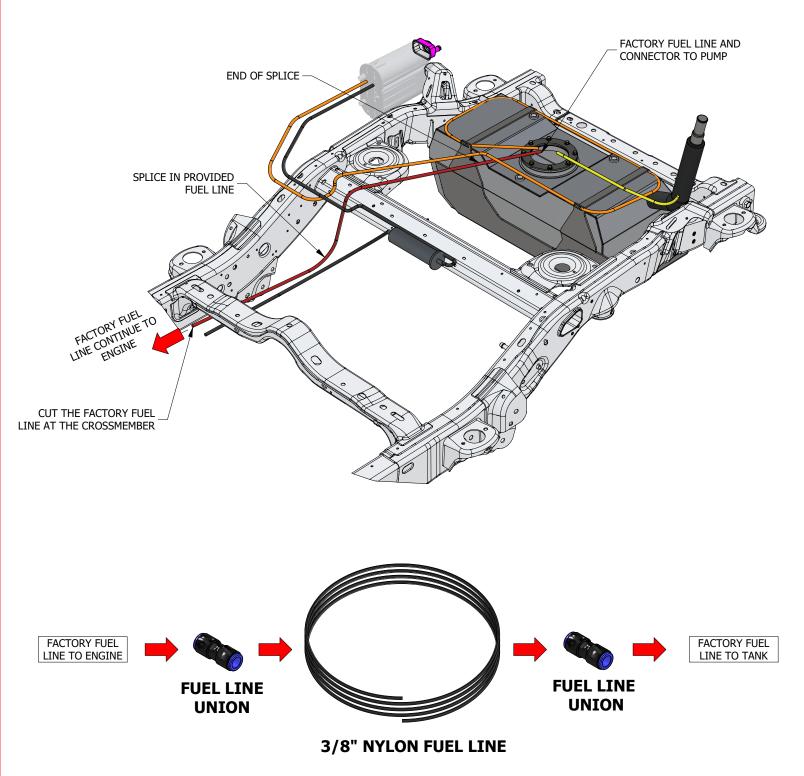

# **FUEL LINE (RED)**

CUT THE FACTORY FUEL LINE AT THE CROSS MEMBER SO THERE IS ROUGHLY 1-1/2' OF THE FACTORY HOSE STILL ATTACHED TO THE FACTORY FUEL LINE CONNECTOR. THE PROVIDED 3/8" FUEL LINE CAN BE SPLICED INTO THE FACTORY FUEL LINE.