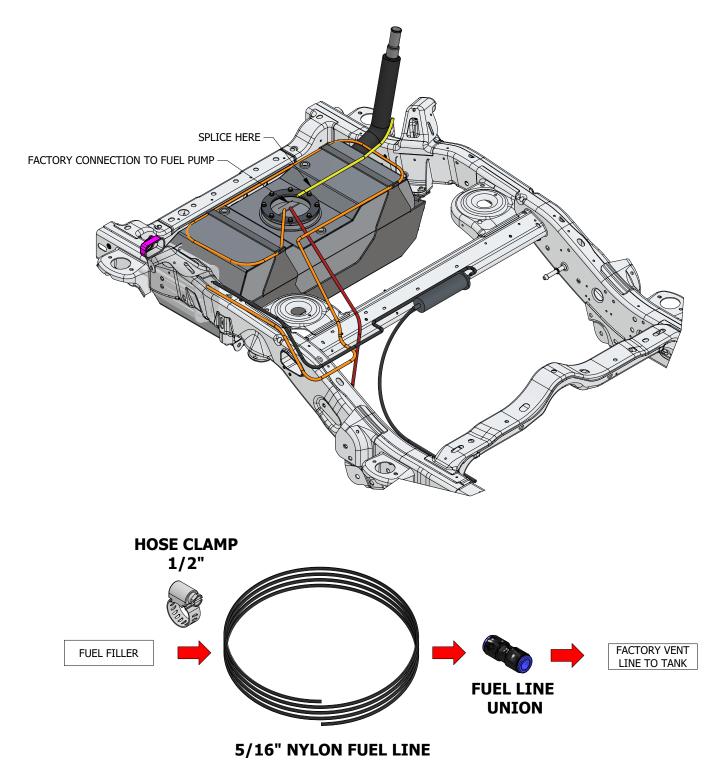

# FUEL FILL VENT LINE (YELLOW)

CUT THE FACTORY FUEL FILL VENT LINE 1FT BACK FROM THE CONNECTION AT THE FUEL PUMP. USE A 5/16" UNION TO SPLICE IN THE PROVIDED 5/16" FUEL LINE. RUN THE NEW FUEL FILL VENT LINE TO THE FACTORY FUEL FILL BARB CONNECTION AND HOSE CLAMP THE LINE IN PLACE.