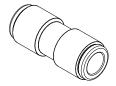

## **KIT COMPONENTS**

5/16" FUEL LINE NYLON Qty: 3 FT

3/8" FUEL LINE NYLON Qty: 4 FT

3/8" FUEL LINE RUBBER Qty: 10 FT

HOSE CLAMP 1/2" Qty: 5

PUSH CONNECT UNION 3/8" Qty: 2

PUSH CONNECT UNION 5/16" Qty: 1

BARBED SPLICE 1/2"-3/8" Qty: 2

# FUEL FILL VENT LINE (YELLOW)

CUT THE FACTORY FUEL FILL VENT LINE 1FT BACK FROM THE CONNECTION AT THE FUEL PUMP. USE A 5/16" UNION TO SPLICE IN THE PROVIDED 5/16" FUEL LINE. RUN THE NEW FUEL FILL VENT LINE TO THE FACTORY FUEL FILL BARB CONNECTION AND HOSE CLAMP THE LINE IN PLACE.