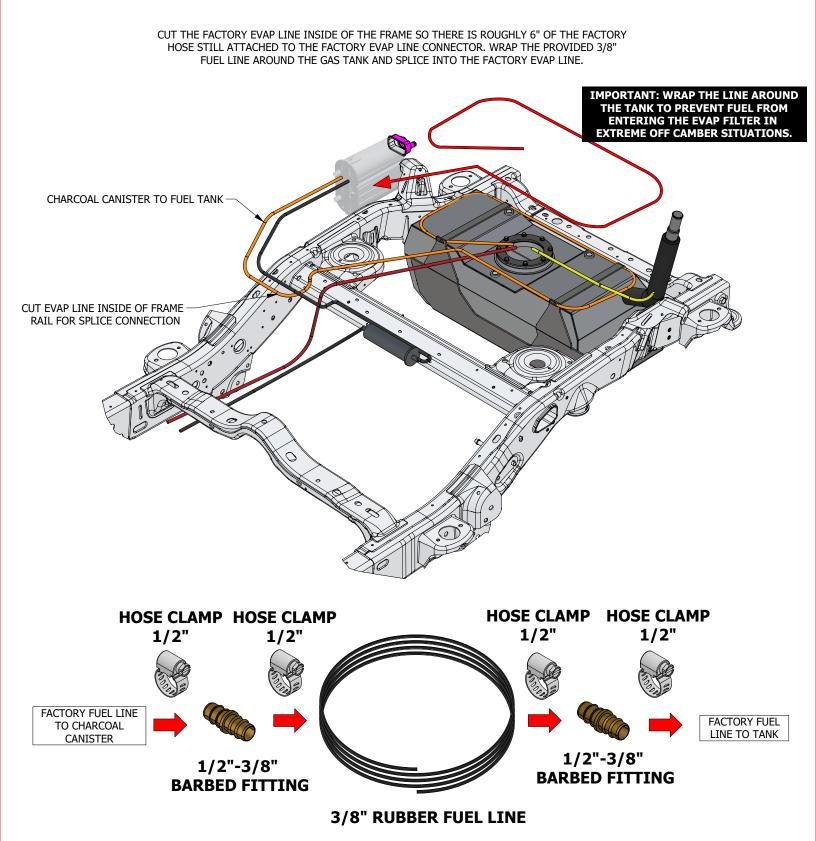

ON Qty: 4 FT



3/8" FUEL LINE RUBBER Qty: 10 FT







HOSE CLAMP 1/2" Qty: 5

PUSH CONNECT UNION 3/8" Qty: 2

PUSH CONNECT UNION 5/16" Qty: 1







BARBED SPLICE 1/2"-3/8" Qty: 2

FUEL PUMP EXTENSION WIRE 12Ga, 36" Qty: 2

FUEL SENDER EXTENSION WIRE 16Ga, 36" Qty: 2





ELECTRICAL BUTT CONTECTOR 16Ga - 14Ga Qty: 4 ELECTRICAL BUTT CONNECTOR 12Ga - 10Ga Qty: 4







BEV: O

3



## **FACTORY FUEL PUMP**

TAKE CARE TO LEAVE AT LEAST 6" OF HOSE ON EACH OF THE FACTORY FUEL PUMP CONNECTIONS





# **FUEL LINE (RED)**

CUT THE FACTORY FUEL LINE AT THE CROSS MEMBER SO THERE IS ROUGHLY 1-1/2' OF THE FACTORY HOSE STILL ATTACHED TO THE FACTORY FUEL LINE CONNECTOR. THE PROVIDED 3/8" FUEL LINE CAN BE SPLICED INTO THE FACTORY FUEL LINE.



REV: 0



## CHARCOAL CANISTER TO FUEL TANK LINE (ORANGE)



BEV: O



## **FUEL FILLER HOSE**





# FUEL FILL VENT LINE (YELLOW)

CUT THE FACTORY FUEL FILL VENT LINE 1FT BACK FROM THE CONNECTION AT THE FUEL PUMP. USE A 5/16" UNION TO SPLICE IN THE PROVIDED 5/16" FUEL LINE. RUN THE NEW FUEL FILL VENT LINE TO THE FACTORY FUEL FILL BARB CONNECTION AND HOSE CLAMP THE LINE IN PLACE.





# FUEL PUMP WIRING HARNESS