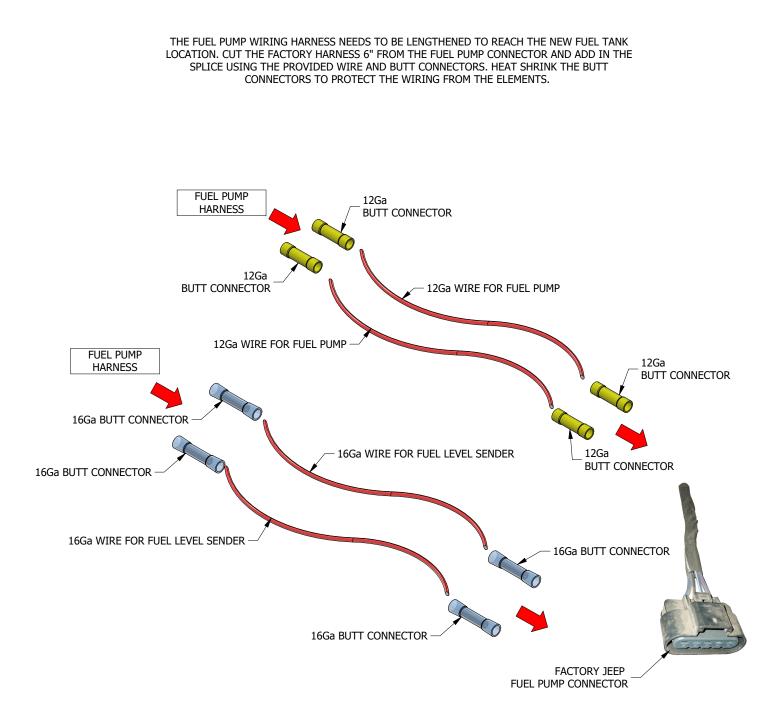

Qty: 4







BEV: O

3



## **FACTORY FUEL PUMP**

TAKE CARE TO LEAVE AT LEAST 6" OF HOSE ON EACH OF THE FACTORY FUEL PUMP CONNECTIONS





# **FUEL LINE (RED)**

CUT THE FACTORY FUEL LINE AT THE CROSS MEMBER SO THERE IS ROUGHLY 1-1/2' OF THE FACTORY HOSE STILL ATTACHED TO THE FACTORY FUEL LINE CONNECTOR. THE PROVIDED 3/8" FUEL LINE CAN BE SPLICED INTO THE FACTORY FUEL LINE.



REV: 0



## CHARCOAL CANISTER TO FUEL TANK LINE (ORANGE)



BEV: O



## **FUEL FILLER HOSE**





# FUEL FILL VENT LINE (YELLOW)

CUT THE FACTORY FUEL FILL VENT LINE 1FT BACK FROM THE CONNECTION AT THE FUEL PUMP. USE A 5/16" UNION TO SPLICE IN THE PROVIDED 5/16" FUEL LINE. RUN THE NEW FUEL FILL VENT LINE TO THE FACTORY FUEL FILL BARB CONNECTION AND HOSE CLAMP THE LINE IN PLACE.





# FUEL PUMP WIRING HARNESS