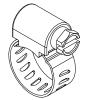

## **KIT COMPONENTS**

5/16" FUEL LINE NYLON Qty: 3 FT

3/8" FUEL LINE NYLON Qty: 4 FT

3/8" FUEL LINE RUBBER Qty: 10 FT

HOSE CLAMP 1/2" Qty: 5

PUSH CONNECT UNION 3/8" Qty: 2

PUSH CONNECT UNION 5/16" Qty: 1

BARBED SPLICE 1/2"-3/8" Qty: 2