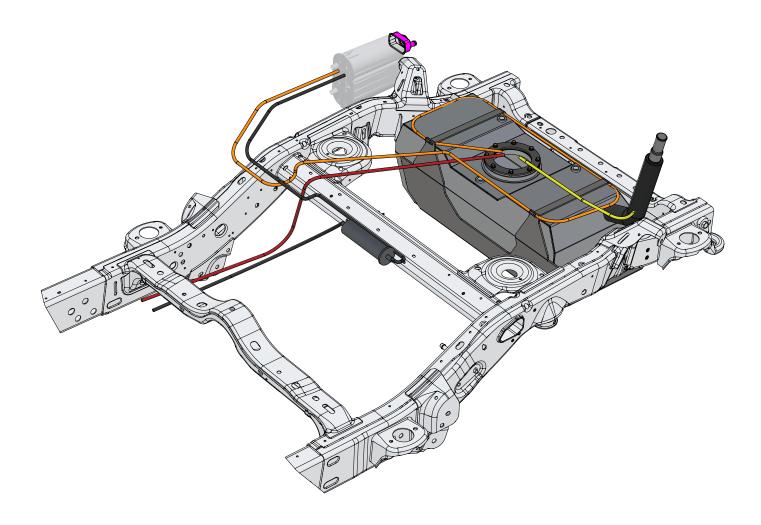

## **FACTORY FUEL PUMP**

TAKE CARE TO LEAVE AT LEAST 6" OF HOSE ON EACH OF THE FACTORY FUEL PUMP CONNECTIONS

# **FUEL LINE (RED)**

CUT THE FACTORY FUEL LINE AT THE CROSS MEMBER SO THERE IS ROUGHLY 1-1/2' OF THE FACTORY HOSE STILL ATTACHED TO THE FACTORY FUEL LINE CONNECTOR. THE PROVIDED 3/8" FUEL LINE CAN BE SPLICED INTO THE FACTORY FUEL LINE.

## CHARCOAL CANISTER TO FUEL TANK LINE (ORANGE)

BEV: O

# FUEL FILL VENT LINE (YELLOW)

CUT THE FACTORY FUEL FILL VENT LINE 1FT BACK FROM THE CONNECTION AT THE FUEL PUMP. USE A 5/16" UNION TO SPLICE IN THE PROVIDED 5/16" FUEL LINE. RUN THE NEW FUEL FILL VENT LINE TO THE FACTORY FUEL FILL BARB CONNECTION AND HOSE CLAMP THE LINE IN PLACE.

# FUEL PUMP WIRING HARNESS