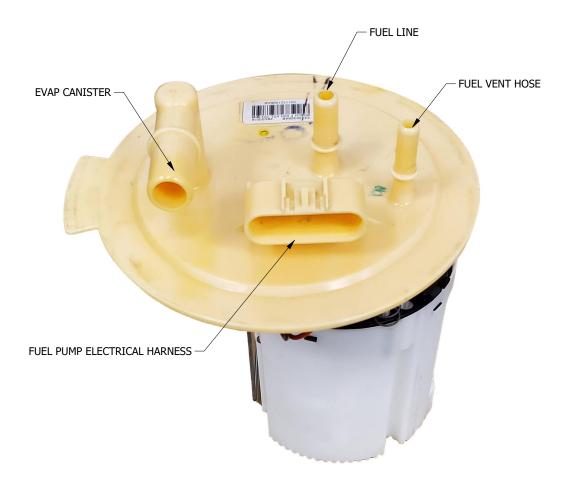

## **FACTORY FUEL PUMP**

TAKE CARE TO LEAVE AT LEAST 6" OF HOSE ON EACH OF THE FACTORY FUEL PUMP CONNECTIONS

# FUEL FILL VENT LINE (YELLOW)

CUT THE FACTORY FUEL FILL VENT LINE 1FT BACK FROM THE CONNECTION AT THE FUEL PUMP. USE A 5/16" UNION TO SPLICE IN THE PROVIDED 5/16" FUEL LINE. RUN THE NEW FUEL FILL VENT LINE TO THE FACTORY FUEL FILL BARB CONNECTION AND HOSE CLAMP THE LINE IN PLACE.

# FUEL PUMP WIRING HARNESS