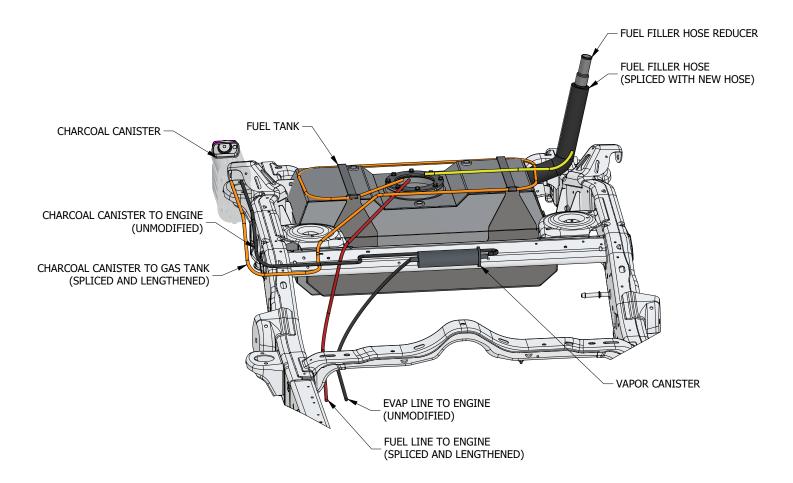

# **FUEL LINE (RED)**

CUT THE FACTORY FUEL LINE AT THE CROSS MEMBER SO THERE IS ROUGHLY 1-1/2' OF THE FACTORY HOSE STILL ATTACHED TO THE FACTORY FUEL LINE CONNECTOR. THE PROVIDED 3/8" FUEL LINE CAN BE SPLICED INTO THE FACTORY FUEL LINE.

## CHARCOAL CANISTER TO FUEL TANK LINE (ORANGE)

BEV: O

# FUEL FILL VENT LINE (YELLOW)

CUT THE FACTORY FUEL FILL VENT LINE 1FT BACK FROM THE CONNECTION AT THE FUEL PUMP. USE A 5/16" UNION TO SPLICE IN THE PROVIDED 5/16" FUEL LINE. RUN THE NEW FUEL FILL VENT LINE TO THE FACTORY FUEL FILL BARB CONNECTION AND HOSE CLAMP THE LINE IN PLACE.