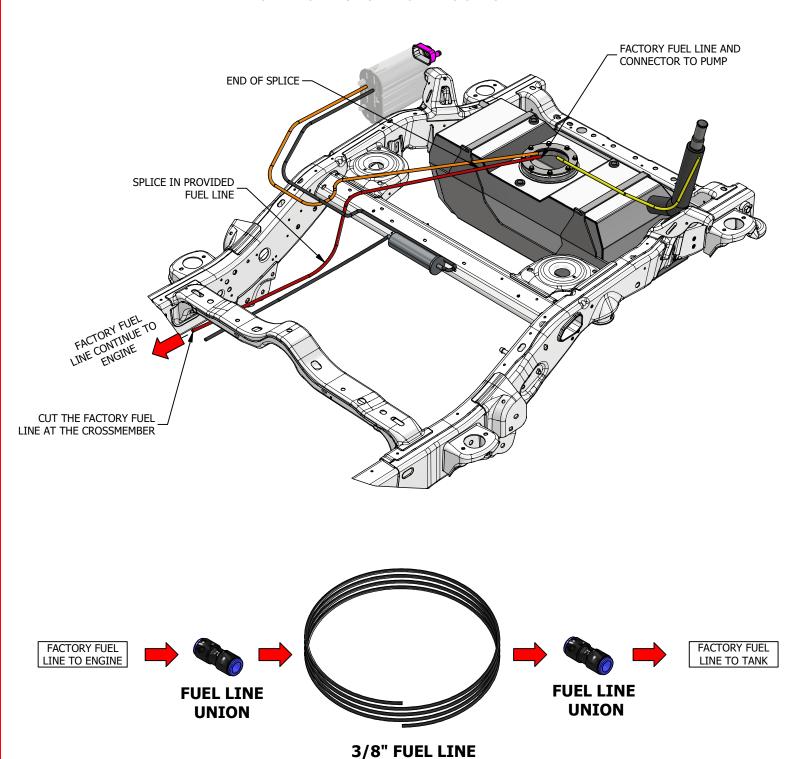

# **FUEL LINE (RED)**

CUT THE FACTORY FUEL LINE AT THE CROSS MEMBER SO THERE IS ROUGHLY 1-1/2' OF THE FACTORY HOSE STILL ATTACHED TO THE FACTORY FUEL LINE CONNECTOR. THE PROVIDED 3/8" FUEL LINE CAN BE SPLICED INTO THE FACTORY FUEL LINE.