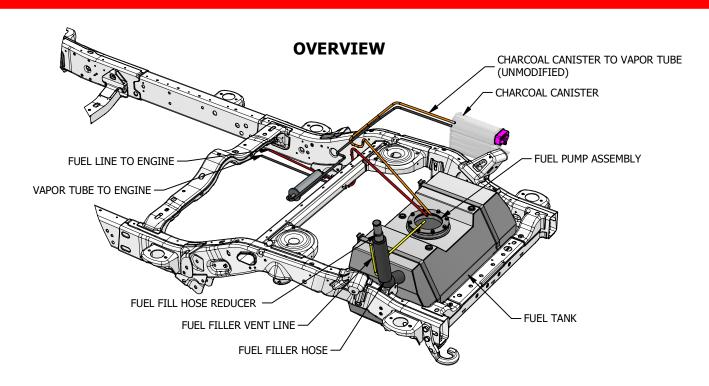

# **FUEL LINE (RED)**

CUT THE FACTORY FUEL LINE AT THE CROSS MEMBER SO THERE IS ROUGHLY 1-1/2' OF THE FACTORY HOSE STILL ATTACHED TO THE FACTORY FUEL LINE CONNECTOR. THE PROVIDED 3/8" FUEL LINE CAN BE SPLICED INTO THE FACTORY FUEL LINE.

## **CHARCOAL CANISTER TO FUEL TANK LINE (ORANGE)**

CUT THE FACTORY EVAP LINE INSIDE OF THE FRAME SO THERE IS ROUGHLY 6" OF THE FACTORY HOSE STILL ATTACHED TO THE FACTORY EVAP LINE CONNECTOR. THE PROVIDED 3/8" FUEL LINE CAN BE SPLICED INTO THE FACTORY EVAP LINE.

# **FUEL FILL VENT LINE (YELLOW)**

CUT THE FACTORY FUEL FILL VENT LINE 1FT BACK FROM THE CONNECTION AT THE FUEL PUMP. USE A 5/16" UNION TO SPLICE IN THE PROVIDED 5/16" FUEL LINE. RUN THE NEW FUEL FILL VENT LINE TO THE FACTORY FUEL FILL BARB CONNECTION AND HOSE CLAMP THE LINE IN PLACE.

#### **FUEL FILLER HOSE**

CUT THE FACTORY FUEL FILL HOSE TO ALLOW ENOUGH LENGTH TO SUFFIENTLY SPLICE IN THE FUEL FILL REDUCER. SLIP THE SUPPLIED FUEL FILL HOSE OVER THE GAS TANK FUEL INLET. MARK AND TRIM THE SUPPLIED FUEL HOSE WHERE IT SLIPS ONTO THE FUEL FILL REDUCER. ONCE CUT TO LENGTH, INSTALL THE FUEL FILL HOSE AND CLAMP ALL CONNECTIONS WITH THE PROVIDED HOSE CLAMPS. CHECK FOR LEAKS.