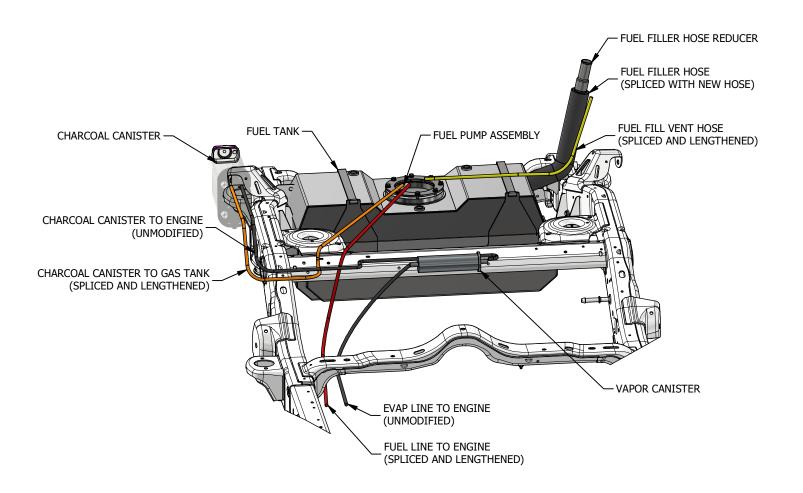

# **FUEL LINE (RED)**

CUT THE FACTORY FUEL LINE AT THE CROSS MEMBER SO THERE IS ROUGHLY 1-1/2' OF THE FACTORY HOSE STILL ATTACHED TO THE FACTORY FUEL LINE CONNECTOR. THE PROVIDED 3/8" FUEL LINE CAN BE SPLICED INTO THE FACTORY FUEL LINE.

## **CHARCOAL CANISTER TO FUEL TANK LINE (ORANGE)**

CUT THE FACTORY EVAP LINE INSIDE OF THE FRAME SO THERE IS ROUGHLY 6" OF THE FACTORY HOSE STILL ATTACHED TO THE FACTORY EVAP LINE CONNECTOR. THE PROVIDED 3/8" FUEL LINE CAN BE SPLICED INTO THE FACTORY EVAP LINE.

# **FUEL FILL VENT LINE (YELLOW)**

CUT THE FACTORY FUEL FILL VENT LINE 1FT BACK FROM THE CONNECTION AT THE FUEL PUMP. USE A 5/16" UNION TO SPLICE IN THE PROVIDED 5/16" FUEL LINE. RUN THE NEW FUEL FILL VENT LINE TO THE FACTORY FUEL FILL BARB CONNECTION AND HOSE CLAMP THE LINE IN PLACE.

#### **FUEL FILLER HOSE**

CUT THE FACTORY FUEL FILL HOSE TO ALLOW ENOUGH LENGTH TO SUFFIENTLY SPLICE IN THE FUEL FILL REDUCER. SLIP THE SUPPLIED FUEL FILL HOSE OVER THE GAS TANK FUEL INLET. MARK AND TRIM THE SUPPLIED FUEL HOSE WHERE IT SLIPS ONTO THE FUEL FILL REDUCER. ONCE CUT TO LENGTH, INSTALL THE FUEL FILL HOSE AND CLAMP ALL CONNECTIONS WITH THE PROVIDED HOSE CLAMPS. CHECK FOR LEAKS.