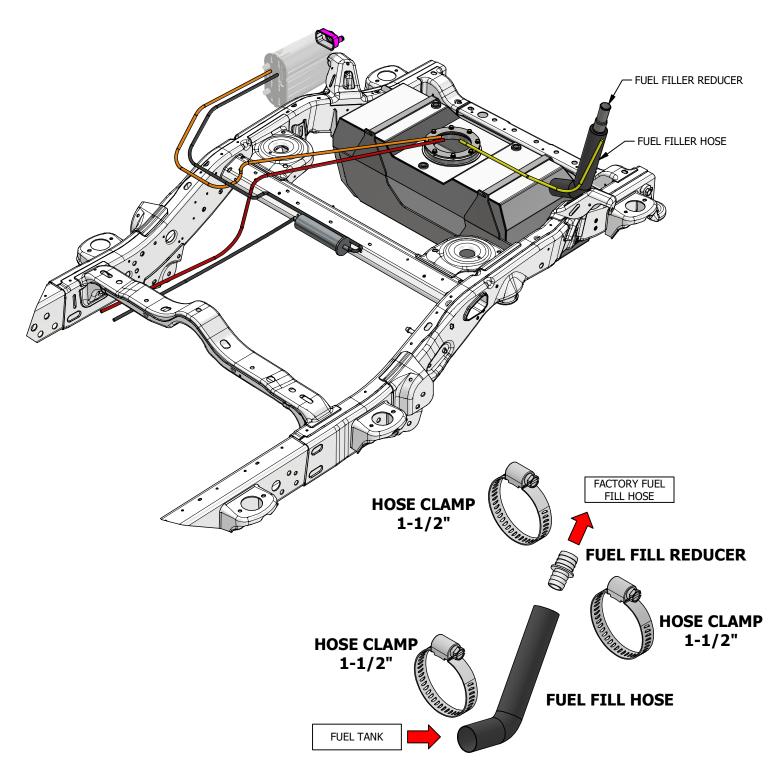

#### **FUEL FILLER HOSE**

CUT THE FACTORY FUEL FILL HOSE TO ALLOW ENOUGH LENGTH TO SUFFIENTLY SPLICE IN THE FUEL FILL REDUCER. SLIP THE SUPPLIED FUEL FILL HOSE OVER THE GAS TANK FUEL INLET. MARK AND TRIM THE SUPPLIED FUEL HOSE WHERE IT SLIPS ONTO THE FUEL FILL REDUCER. ONCE CUT TO LENGTH, INSTALL THE FUEL FILL HOSE AND CLAMP ALL CONNECTIONS WITH THE PROVIDED HOSE CLAMPS. CHECK FOR LEAKS.