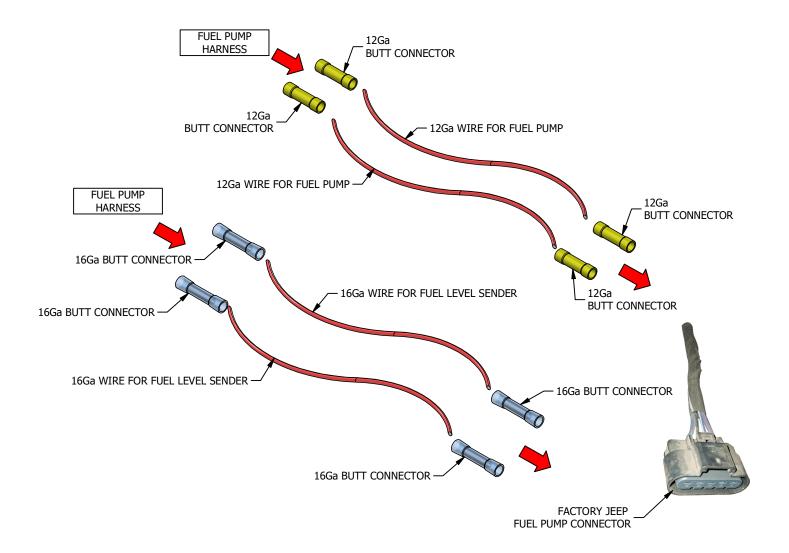

#### **FUEL PUMP WIRING HARNESS**

THE FUEL PUMP WIRING HARNESS NEEDS TO BE LENGTHENED TO REACH THE NEW FUEL TANK LOCATION. CUT THE FACTORY HARNESS 6" FROM THE FUEL PUMP CONNECTOR AND ADD IN THE SPLICE USING THE PROVIDED WIRE AND BUTT CONNECTORS. HEAT SHRINK THE BUTT CONNECTORS TO PROTECT THE WIRING FROM THE ELEMENTS.