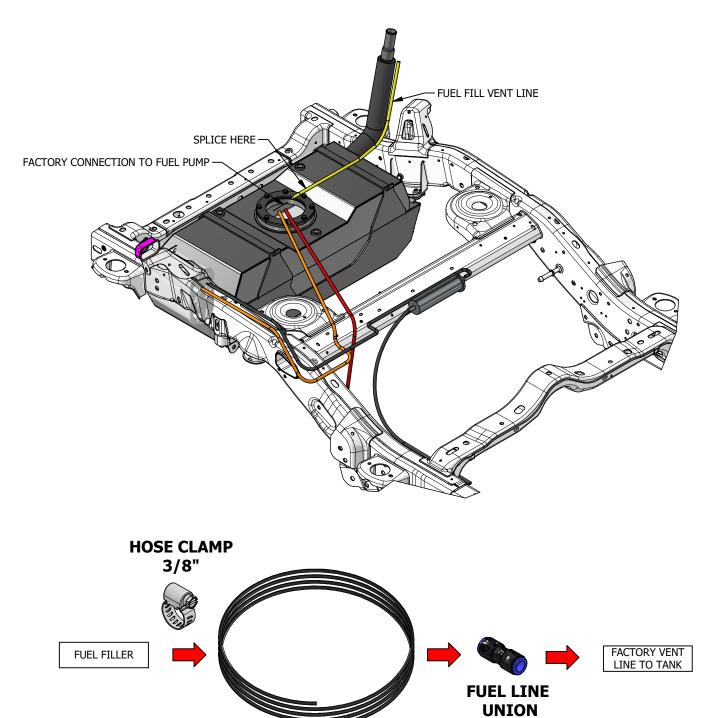

# **FUEL FILL VENT LINE (YELLOW)**

CUT THE FACTORY FUEL FILL VENT LINE 1FT BACK FROM THE CONNECTION AT THE FUEL PUMP. USE A 5/16" UNION TO SPLICE IN THE PROVIDED 5/16" FUEL LINE. RUN THE NEW FUEL FILL VENT LINE TO THE FACTORY FUEL FILL BARB CONNECTION AND HOSE CLAMP THE LINE IN PLACE.