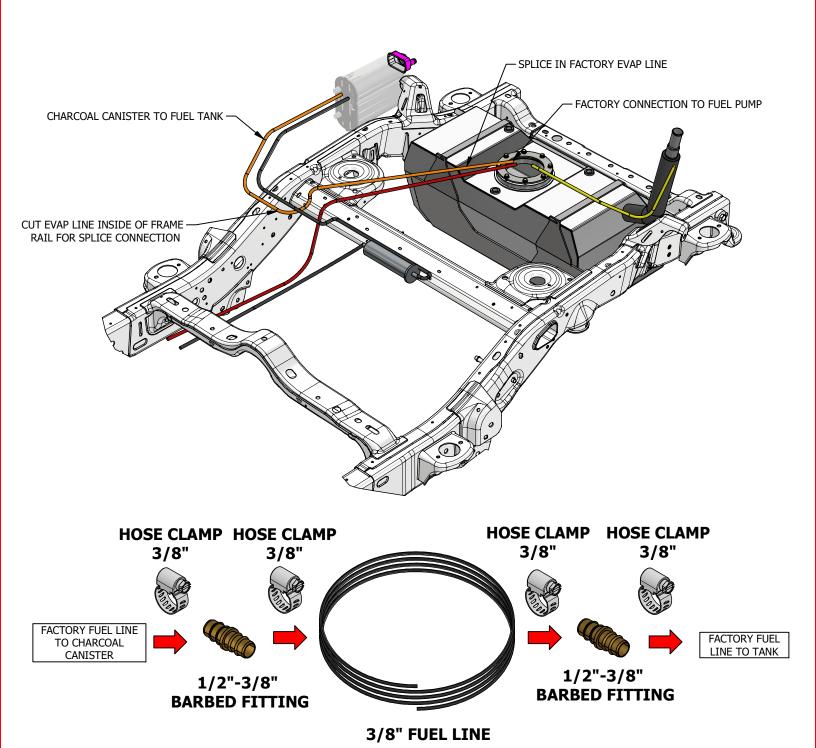

## **CHARCOAL CANISTER TO FUEL TANK LINE (ORANGE)**

CUT THE FACTORY EVAP LINE INSIDE OF THE FRAME SO THERE IS ROUGHLY 6" OF THE FACTORY HOSE STILL ATTACHED TO THE FACTORY EVAP LINE CONNECTOR. THE PROVIDED 3/8" FUEL LINE CAN BE SPLICED INTO THE FACTORY EVAP LINE.