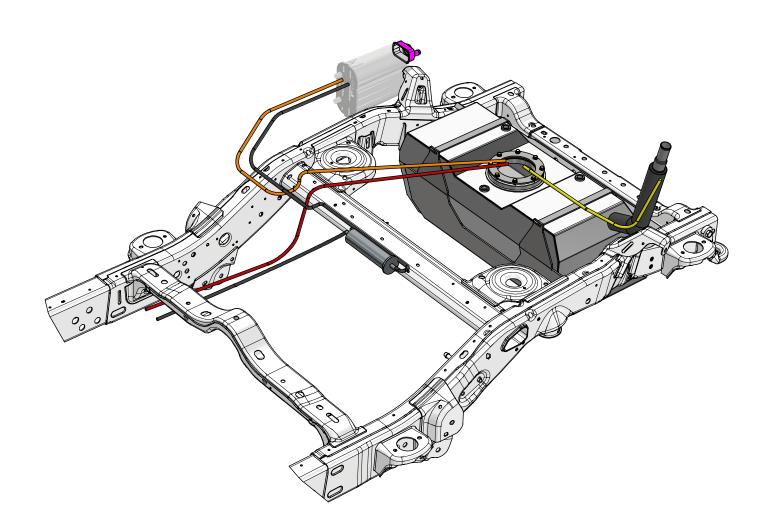

### **FACTORY FUEL PUMP**

# **FUEL LINE (RED)**

CUT THE FACTORY FUEL LINE AT THE CROSS MEMBER SO THERE IS ROUGHLY 1-1/2' OF THE FACTORY HOSE STILL ATTACHED TO THE FACTORY FUEL LINE CONNECTOR. THE PROVIDED 3/8" FUEL LINE CAN BE SPLICED INTO THE FACTORY FUEL LINE.

## **CHARCOAL CANISTER TO FUEL TANK LINE (ORANGE)**

CUT THE FACTORY EVAP LINE INSIDE OF THE FRAME SO THERE IS ROUGHLY 6" OF THE FACTORY HOSE STILL ATTACHED TO THE FACTORY EVAP LINE CONNECTOR. THE PROVIDED 3/8" FUEL LINE CAN BE SPLICED INTO THE FACTORY EVAP LINE.

# **FUEL FILL VENT LINE (YELLOW)**

CUT THE FACTORY FUEL FILL VENT LINE 1FT BACK FROM THE CONNECTION AT THE FUEL PUMP. USE A 5/16" UNION TO SPLICE IN THE PROVIDED 5/16" FUEL LINE. RUN THE NEW FUEL FILL VENT LINE TO THE FACTORY FUEL FILL BARB CONNECTION AND HOSE CLAMP THE LINE IN PLACE.