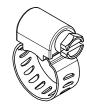

#### KIT COMPONENTS

5/16" FUEL LINE Qty: 3 FT

3/8" FUEL LINE Qty: 4 FT

**BARBED SPLICE** 1/2"-3/8" Qty: 2

**HOSE CLAMP** 3/8" Qty: 5

FUEL PUMP EXTENSION WIRE FUEL SENDER EXTENSION WIRE 12Ga, 36" 16Ga, 36" Qty: 2 Qty: 2