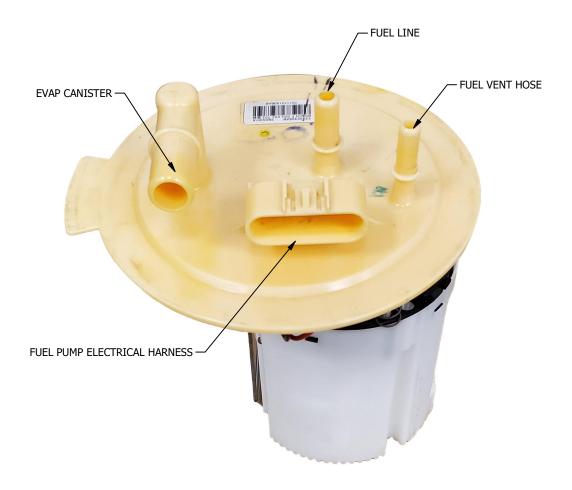

#### **FUEL PUMP WIRING HARNESS**

THE FUEL PUMP WIRING HARNESS NEEDS TO BE LENGTHENED TO REACH THE NEW FUEL TANK LOCATION. CUT THE FACTORY HARNESS 6" FROM THE FUEL PUMP CONNECTOR AND ADD IN THE SPLICE USING THE PROVIDED WIRE AND BUTT CONNECTORS. HEAT SHRINK THE BUTT CONNECTORS TO PROTECT THE WIRING FROM THE ELEMENTS.