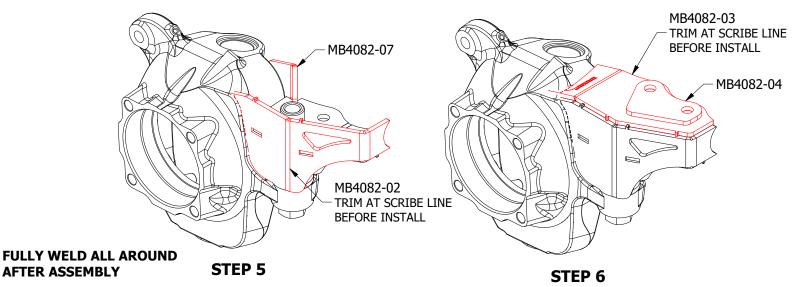

## SCRIBE LINES

Our MB4082 kit includes a series of laser cut & CNC formed plates that are designed to fit Ford F250 or F-350 Super Duty 60 front axle steering knuckles ranging from model years 2005 thru 2012.

Out of the box, this kit is designed to fit directly on 2009-2012 knuckles without modification or trimming.

To make this kit adapt to 2005-2008 knuckles, trimming of certain plates is required. We have laser etched scribe lines on certain parts, as shown below. The dashed line indicates where you must trim the part to allow it to fit a 2005-2008 knuckle.