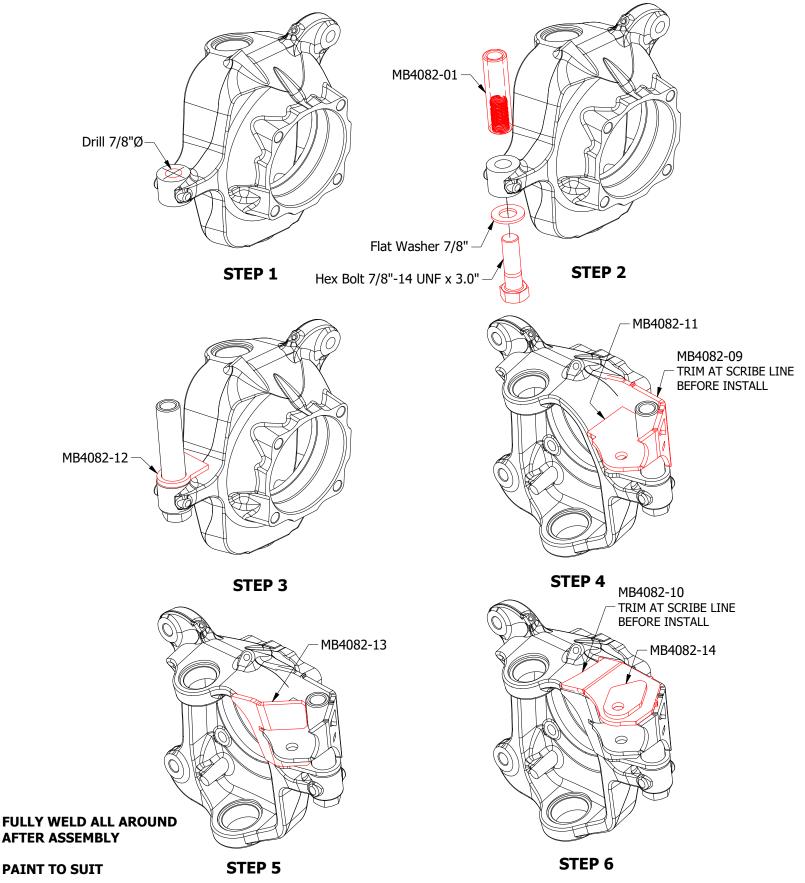

## SCRIBE LINES

Our MB4082 kit includes a series of laser cut & CNC formed plates that are designed to fit Ford F250 or F-350 Super Duty 60 front axle steering knuckles ranging from model years 2005 thru 2012.

Out of the box, this kit is designed to fit directly on 2009-2012 knuckles without modification or trimming.

To make this kit adapt to 2005-2008 knuckles, trimming of certain plates is required. We have laser etched scribe lines on certain parts, as shown below. The dashed line indicates where you must trim the part to allow it to fit a 2005-2008 knuckle.

### MB4082 - Assembly Passenger High Steer Brackets Super Duty 60

2009-2012 F-250 or F-350 Super Duty 60

PAINT TO SUIT

### MB4082 - Assembly Passenger High Steer Brackets Super Duty 60

2005-2008 F-250 or F-350 Super Duty 60

STEP 1

PAINT TO SUIT