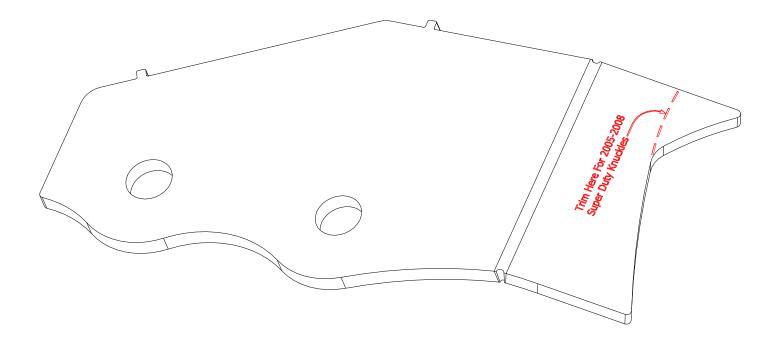

## SCRIBE LINES

Our MB4082 kit includes a series of laser cut & CNC formed plates that are designed to fit Ford F250 or F-350 Super Duty 60 front axle steering knuckles ranging from model years 2005 thru 2012.

Out of the box, this kit is designed to fit directly on 2009-2012 knuckles without modification or trimming.

To make this kit adapt to 2005-2008 knuckles, trimming of certain plates is required. We have laser etched scribe lines on certain parts, as shown below. The dashed line indicates where you must trim the part to allow it to fit a 2005-2008 knuckle.