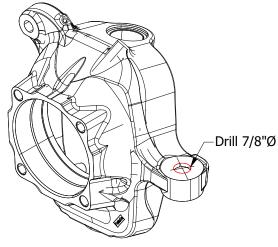

### MB4082 - Assembly Passenger High Steer Brackets Super Duty 60

2009-2012 F-250 or F-350 Super Duty 60

PAINT TO SUIT

### MB4082 - Assembly Passenger High Steer Brackets Super Duty 60

2005-2008 F-250 or F-350 Super Duty 60

STEP 1

PAINT TO SUIT