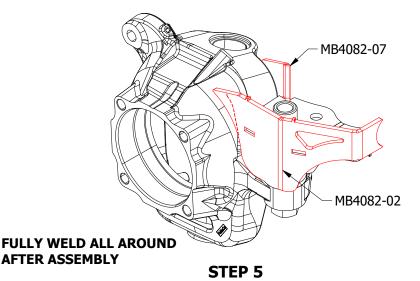

# MB4082 - SUPER DUTY 60 HIGH STEER BRACKETS

COMPATIBLE WITH 2005-2008 & 2009-2012

BEV: O

MB4082-09

QTY 1

MB4082-10 QTY 1

 $\bigcirc$ 

MB4082-05 QTY 1

MB4082-06 QTY 1

MB4082-07 QTY 1

MB4082-08 QTY 1

 $\bigcirc$  $\frown$ 

MB4082-04 QTY 1

 $\sim$ 

MB4082-03

MB4082 - Assembly Instructions Ford Super Duty 2009+ High Steer Brackets