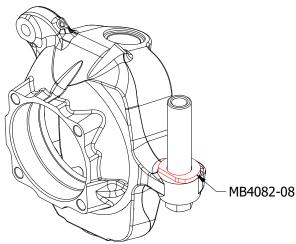

### MB4082 - Assembly Passenger High Steer Brackets Super Duty 60

2009-2012 F-250 or F-350 Super Duty 60

PAINT TO SUIT

### MB4082 - Assembly Passenger High Steer Brackets Super Duty 60

2005-2008 F-250 or F-350 Super Duty 60

STEP 1

PAINT TO SUIT