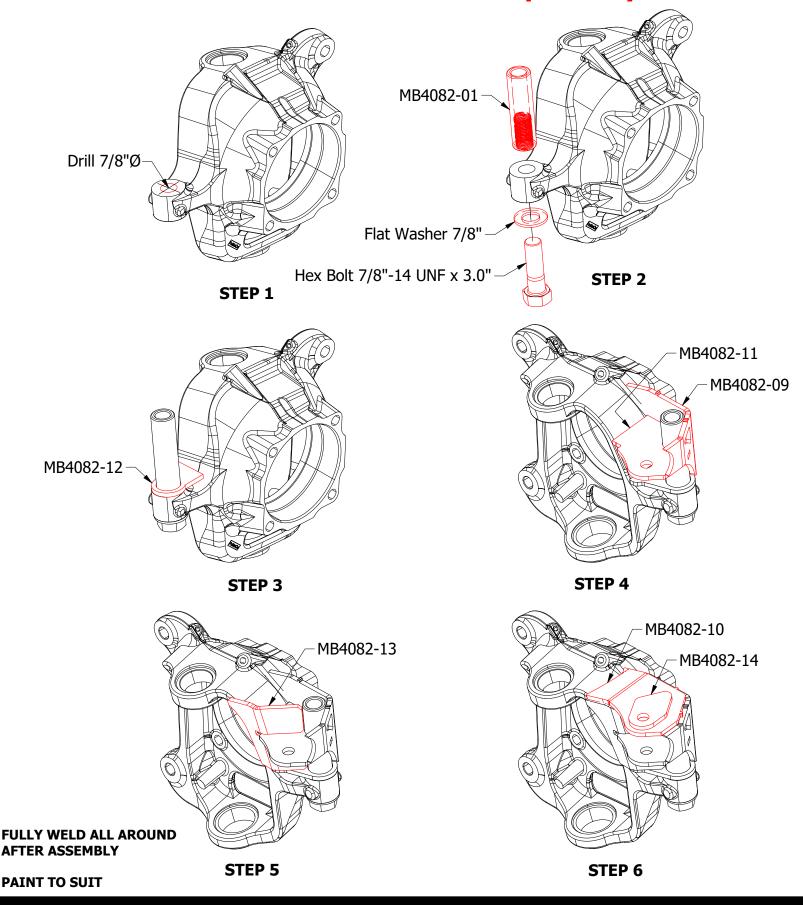

1814V# O

2009-2012 F-250 or F-350 Super Duty 60

### MB4082 - Assembly Passenger High Steer Brackets Super Duty 60

2009-2012 F-250 or F-350 Super Duty 60

PAINT TO SUIT

### MB4082 - Assembly Driver High Steer Brackets Super Duty 60