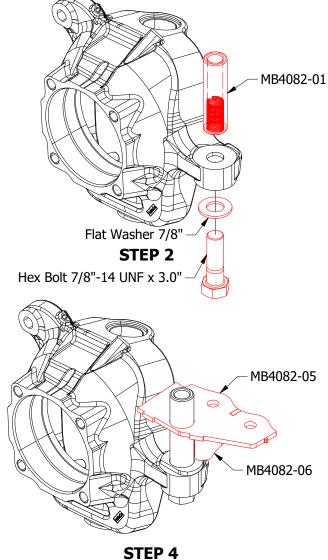

# MB4082 - SUPER DUTY 60 HIGH STEER BRACKETS

COMPATIBLE WITH 2005-2008 & 2009-2012

BEV: O

MB4082-09

QTY 1

MB4082-10 QTY 1

 $\bigcirc$ 

MB4082-05 QTY 1

MB4082-06 QTY 1

MB4082-07 QTY 1

MB4082-08 QTY 1

 $\bigcirc$  $\frown$ 

MB4082-04 QTY 1

 $\sim$ 

MB4082-03

MB4082 - Assembly Instructions Ford Super Duty 2009+ High Steer Brackets

#### MB4082-03 Plate 03