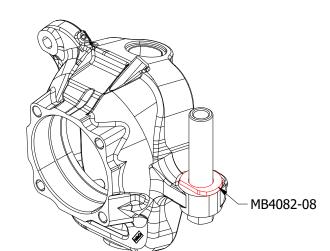

MB4082-06 QTY 1

MB4082-07 QTY 1

MB4082-08 QTY 1

 $\bigcirc$  $\frown$ 

MB4082-04 QTY 1

 $\sim$ 

MB4082-03

MB4082 - Assembly Instructions Ford Super Duty 2009+ High Steer Brackets

### MB4082 - Assembly Passenger High Steer Brackets Super Duty 60

2009-2012 F-250 or F-350 Super Duty 60

PAINT TO SUIT