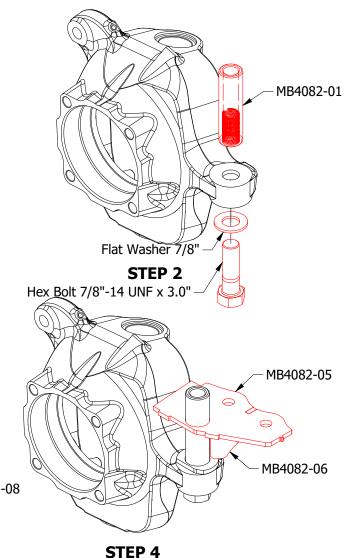

## SCRIBE LINES

Our MB4082 kit includes a series of laser cut & CNC formed plates that are designed to fit Ford F250 or F-350 Super Duty 60 front axle steering knuckles ranging from model years 2005 thru 2012.

Out of the box, this kit is designed to fit directly on 2009-2012 knuckles without modification or trimming.

To make this kit adapt to 2005-2008 knuckles, trimming of certain plates is required. We have laser etched scribe lines on certain parts, as shown below. The dashed line indicates where you must trim the part to allow it to fit a 2005-2008 knuckle.