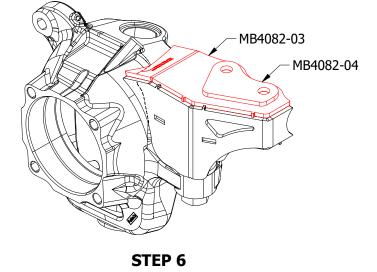

#### MB4082-03 Plate 03

## SCRIBE LINES

Our MB4082 kit includes a series of laser cut & CNC formed plates that are designed to fit Ford F250 or F-350 Super Duty 60 front axle steering knuckles ranging from model years 2005 thru 2012.

Out of the box, this kit is designed to fit directly on 2009-2012 knuckles without modification or trimming.

To make this kit adapt to 2005-2008 knuckles, trimming of certain plates is required. We have laser etched scribe lines on certain parts, as shown below. The dashed line indicates where you must trim the part to allow it to fit a 2005-2008 knuckle.