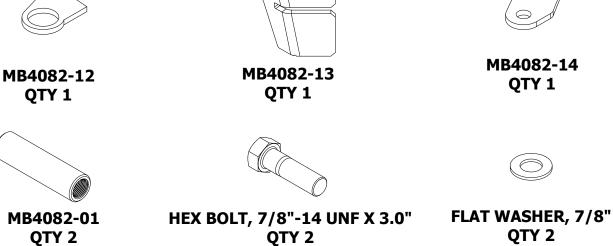

# MB4082 - SUPER DUTY 60 HIGH STEER BRACKETS

COMPATIBLE WITH 2005-2008 & 2009-2012

BEV: O

MB4082-09

QTY 1

MB4082-10 QTY 1

 $\bigcirc$ 

MB4082-05 QTY 1

MB4082-06 QTY 1

MB4082-07 QTY 1

MB4082-08 QTY 1

 $\bigcirc$  $\frown$ 

MB4082-04 QTY 1

 $\sim$ 

MB4082-03

MB4082 - Assembly Instructions Ford Super Duty 2009+ High Steer Brackets