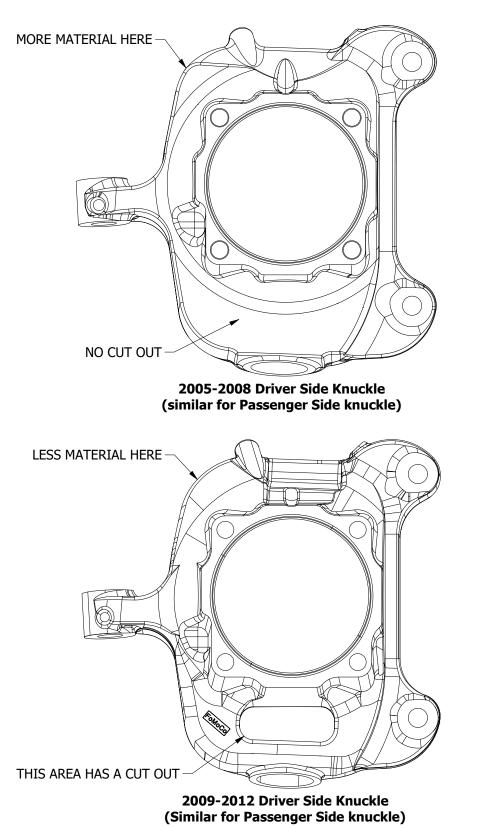

### Knuckle Identification 2005-2012 Knuckle Differences

### HOW TO IDENTIFY YOUR KNUCKLES

Before you start, you need to ensure you have identified which steering knuckles you have.

Our assembly instructions show step-by-step instructions based on either 2009-2012 knuckles or 2005-2008 knuckles. Please identify your knuckles & read the appropriate assembly directions based on the model year of steering knuckles you are using.