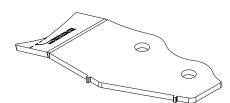

# MB4082 - SUPER DUTY 60 HIGH STEER BRACKETS

COMPATIBLE WITH 2005-2008 & 2009-2012

BEV: O

MB4082-09

QTY 1

MB4082-10 QTY 1

 $\bigcirc$ 

MB4082-05 QTY 1

MB4082-06 QTY 1

MB4082-07 QTY 1

MB4082-08 QTY 1

 $\bigcirc$  $\frown$ 

MB4082-04 QTY 1

 $\sim$ 

MB4082-03

MB4082 - Assembly Instructions Ford Super Duty 2009+ High Steer Brackets