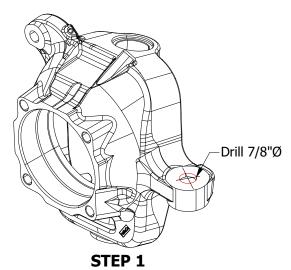

### MB4082 - Assembly Passenger High Steer Brackets Super Duty 60

2009-2012 F-250 or F-350 Super Duty 60

PAINT TO SUIT

### MB4082 - Assembly Passenger High Steer Brackets Super Duty 60

2005-2008 F-250 or F-350 Super Duty 60

STEP 1

PAINT TO SUIT