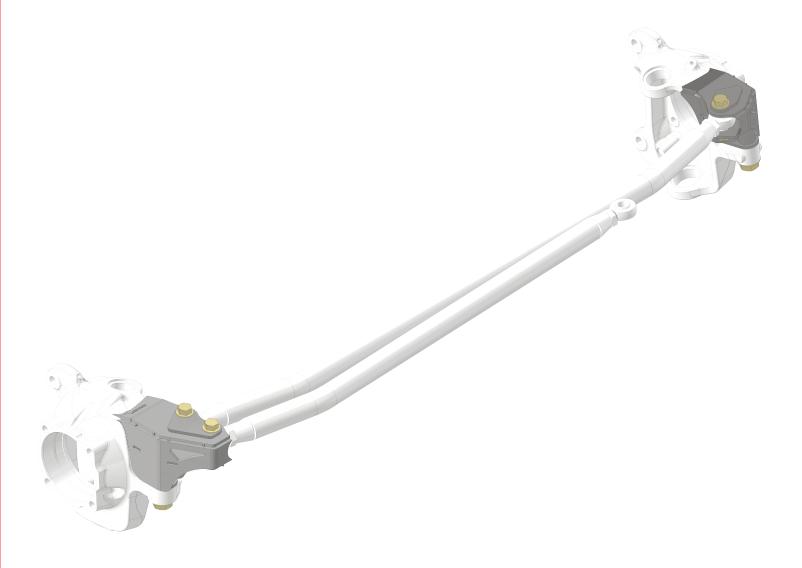

## SCRIBE LINES

Our MB4082 kit includes a series of laser cut & CNC formed plates that are designed to fit Ford F250 or F-350 Super Duty 60 front axle steering knuckles ranging from model years 2005 thru 2012.

Out of the box, this kit is designed to fit directly on 2009-2012 knuckles without modification or trimming.

To make this kit adapt to 2005-2008 knuckles, trimming of certain plates is required. We have laser etched scribe lines on certain parts, as shown below. The dashed line indicates where you must trim the part to allow it to fit a 2005-2008 knuckle.