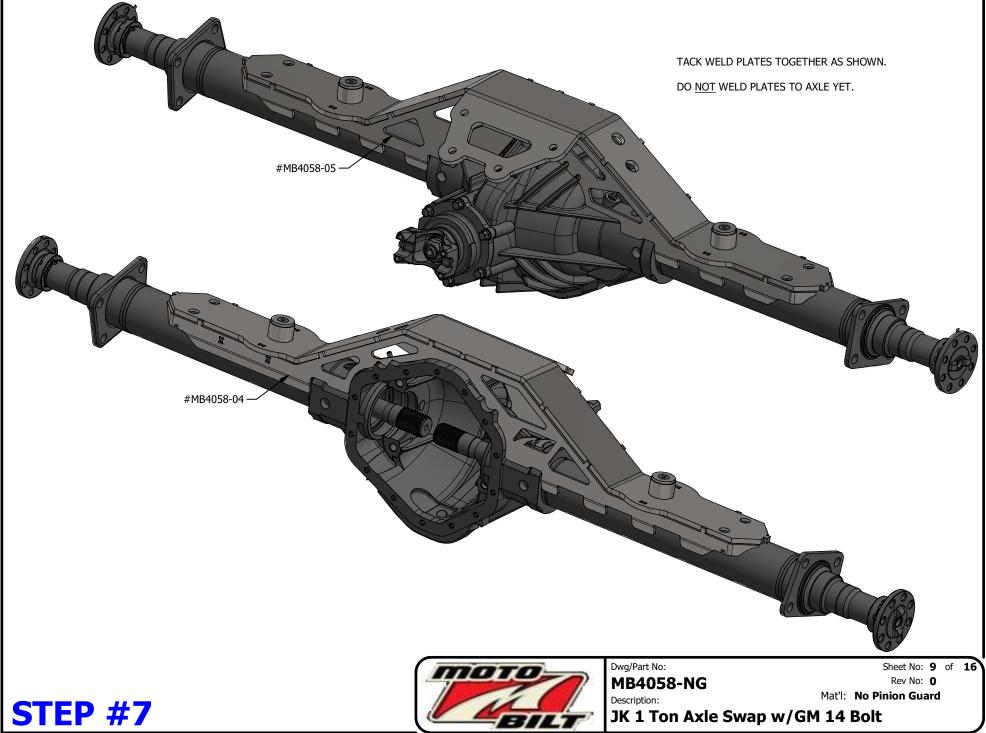

MOTOBILT.COM

FLIP THE WELDED PARTS OVER FROM STEP #3, THEN WELD TO TUBE #MB4058-02 #MB4058-03 WELD NUT WELD NUT FACING DOWN INSIDE THE TUBE - #MB4058-02 MAKE TWO (2) WELDMENTS AS SHOWN Dwg/Part No: Sheet No: 6 of 16 11/11 MB4058-NG Rev No: 0 Mat'l: No Pinion Guard Description: **STEP #4** JK 1 Ton Axle Swap w/GM 14 Bolt