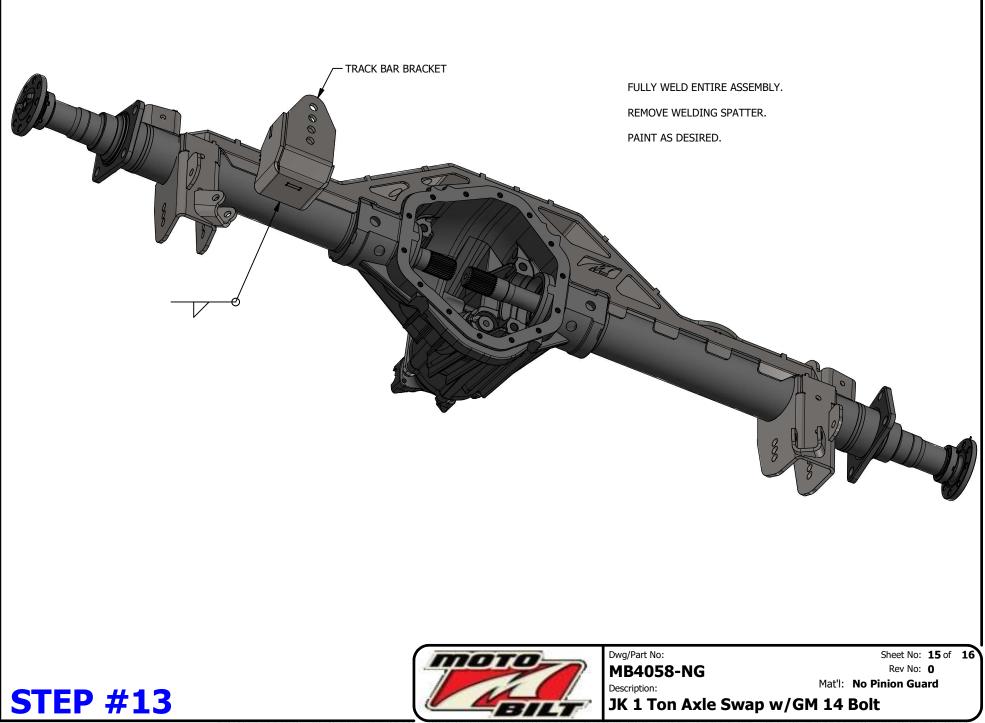

MOTOBILT.COM

FLIP THE WELDED PARTS OVER FROM STEP #3, THEN WELD TO TUBE #MB4058-02 #MB4058-03 WELD NUT WELD NUT FACING DOWN INSIDE THE TUBE - #MB4058-02 MAKE TWO (2) WELDMENTS AS SHOWN Dwg/Part No: Sheet No: 6 of 16 11/11 MB4058-NG Rev No: 0 Mat'l: No Pinion Guard Description: **STEP #4** JK 1 Ton Axle Swap w/GM 14 Bolt