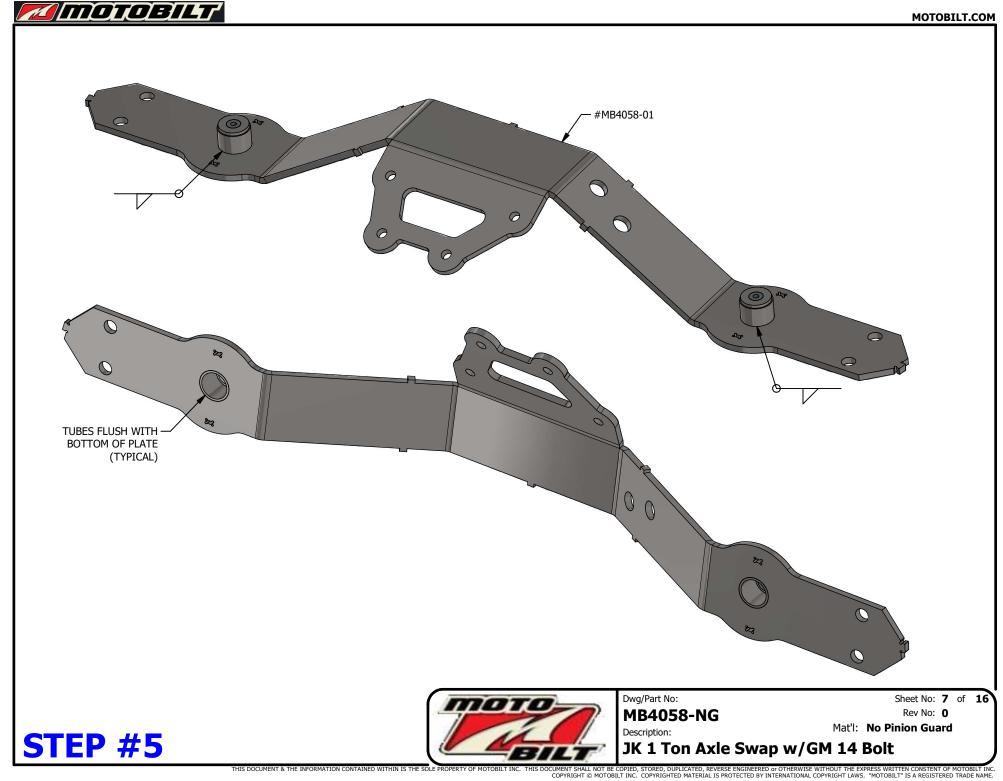

MOTOBILT.COM

FLIP THE WELDED PARTS OVER FROM STEP #3, THEN WELD TO TUBE #MB4058-02 #MB4058-03 WELD NUT WELD NUT FACING DOWN INSIDE THE TUBE - #MB4058-02 MAKE TWO (2) WELDMENTS AS SHOWN Dwg/Part No: Sheet No: 6 of 16 11/11 MB4058-NG Rev No: 0 Mat'l: No Pinion Guard Description: **STEP #4** JK 1 Ton Axle Swap w/GM 14 Bolt