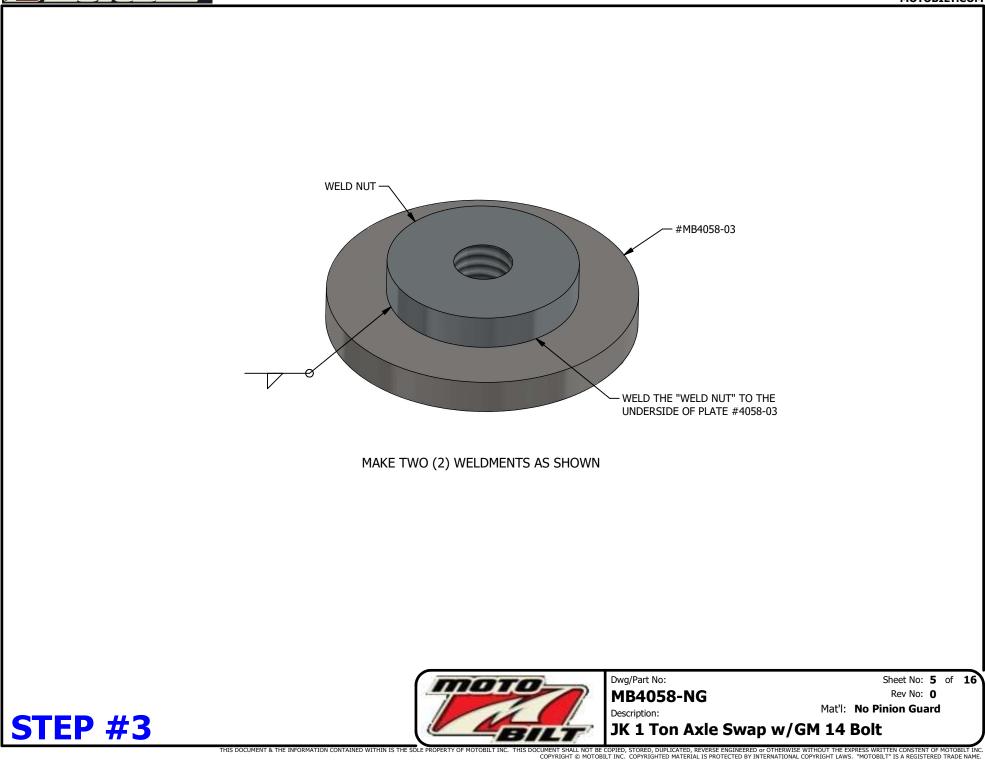

MOTOBILT.COM

FLIP THE WELDED PARTS OVER FROM STEP #3, THEN WELD TO TUBE #MB4058-02 #MB4058-03 WELD NUT WELD NUT FACING DOWN INSIDE THE TUBE - #MB4058-02 MAKE TWO (2) WELDMENTS AS SHOWN Dwg/Part No: Sheet No: 6 of 16 11/11 MB4058-NG Rev No: 0 Mat'l: No Pinion Guard Description: **STEP #4** JK 1 Ton Axle Swap w/GM 14 Bolt