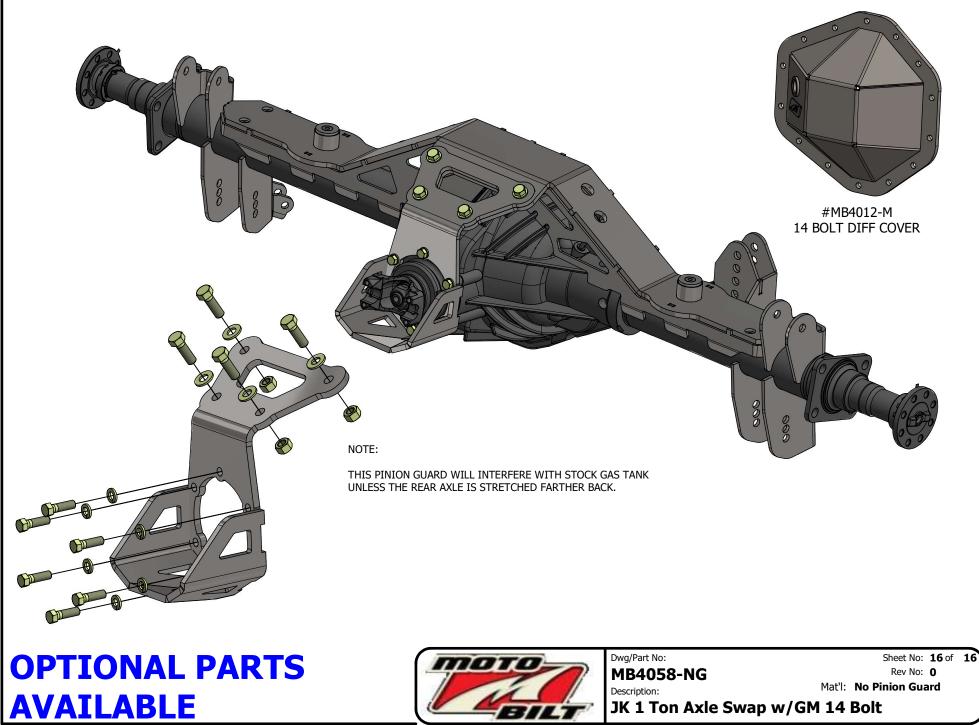

MOTOBILT.COM

FLIP THE WELDED PARTS OVER FROM STEP #3, THEN WELD TO TUBE #MB4058-02 #MB4058-03 WELD NUT WELD NUT FACING DOWN INSIDE THE TUBE - #MB4058-02 MAKE TWO (2) WELDMENTS AS SHOWN Dwg/Part No: Sheet No: 6 of 16 11/11 MB4058-NG Rev No: 0 Mat'l: No Pinion Guard Description: **STEP #4** JK 1 Ton Axle Swap w/GM 14 Bolt