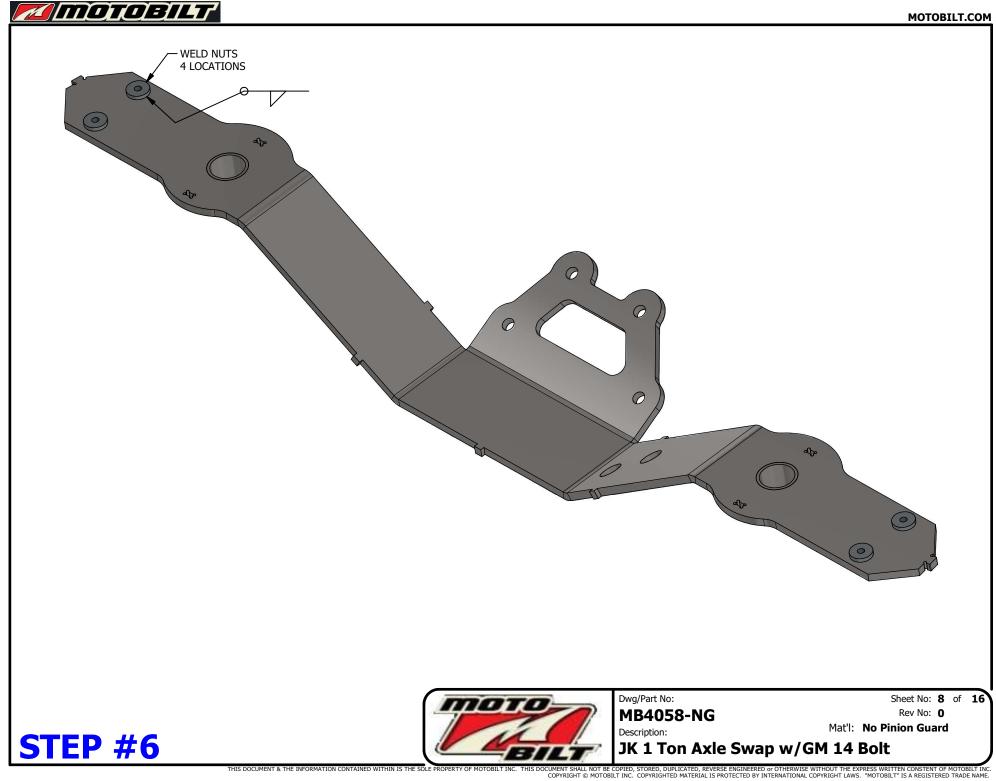

MOTOBILT.COM

FLIP THE WELDED PARTS OVER FROM STEP #3, THEN WELD TO TUBE #MB4058-02 #MB4058-03 WELD NUT WELD NUT FACING DOWN INSIDE THE TUBE - #MB4058-02 MAKE TWO (2) WELDMENTS AS SHOWN Dwg/Part No: Sheet No: 6 of 16 11/11 MB4058-NG Rev No: 0 Mat'l: No Pinion Guard Description: **STEP #4** JK 1 Ton Axle Swap w/GM 14 Bolt