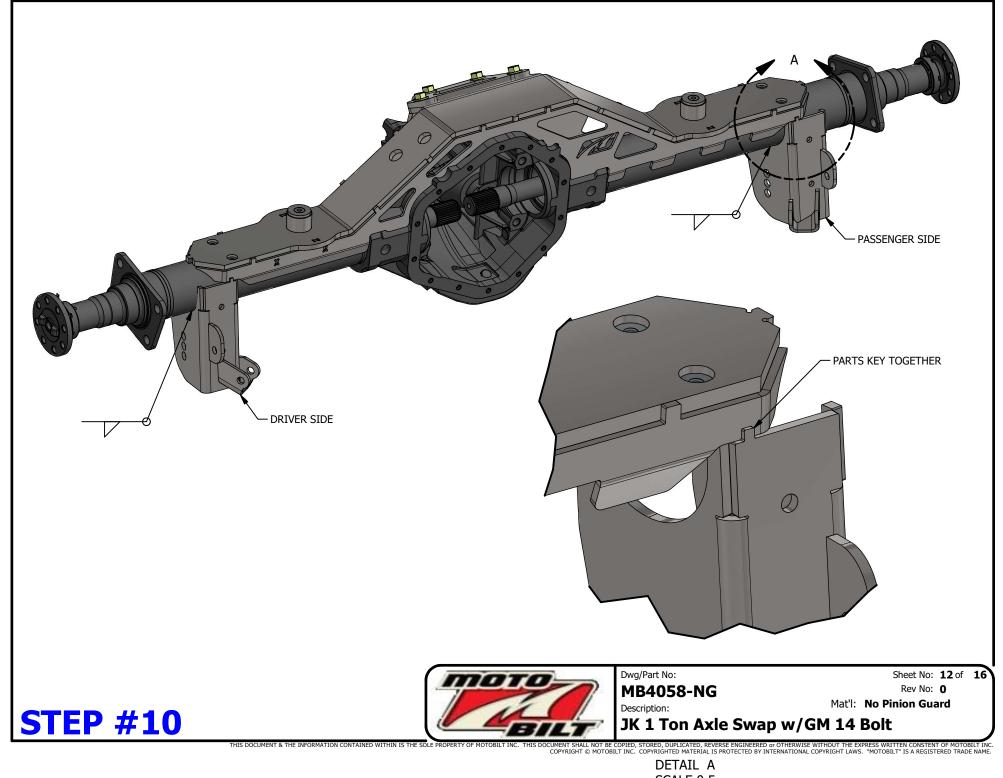

## **#MB4058 JK 1 TON AXLE SWAP KIT**

THIS DOCUMENT & THE INFORMATION CONTAINED WITHIN IS THE SOLE PROPERTY OF MOTOBILT INC. THIS DOCUMENT SHALL NOT BE COPIED, STORED, DUPLICATED, REVERSE ENGINEERED or OTHERWISE WITHOUT THE EXPRESS WRITTEN CONSTENT OF MOTOBILT INC. COPYRIGHT © MOTOBILT INC. COPYRIGHTED MATERIAL IS PROTECTED BY INTERNATIONAL COPYRIGHT LAWS. "MOTOBILT" IS A REGISTERED TRADE NAME. MOTOBILT