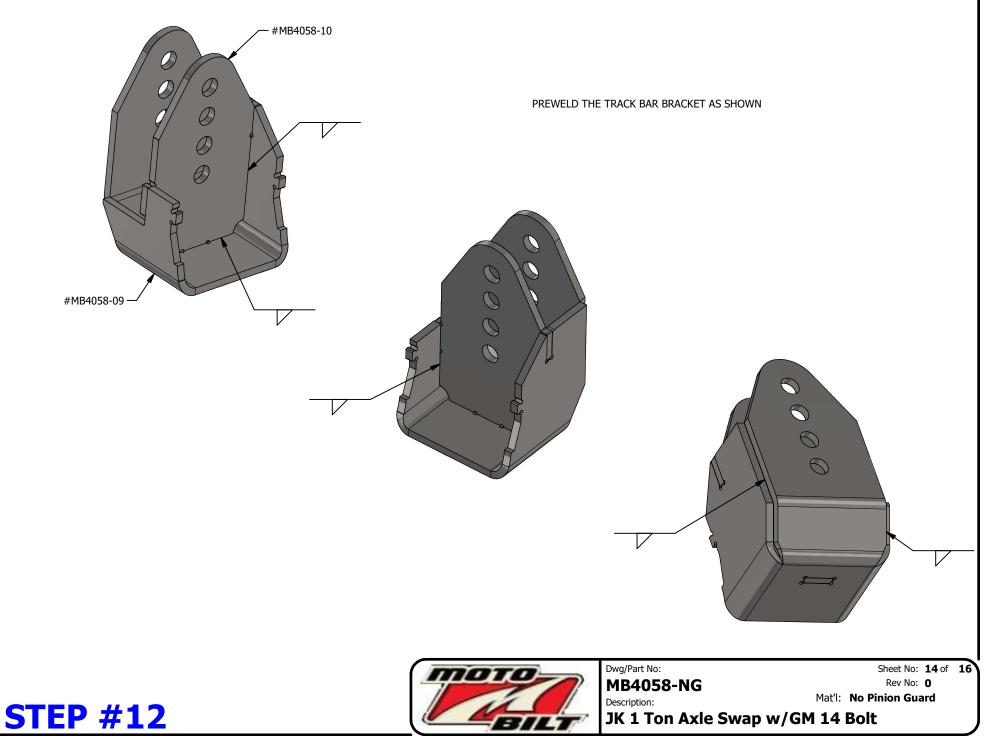

MOTOBILT.COM

FLIP THE WELDED PARTS OVER FROM STEP #3, THEN WELD TO TUBE #MB4058-02 #MB4058-03 WELD NUT WELD NUT FACING DOWN INSIDE THE TUBE - #MB4058-02 MAKE TWO (2) WELDMENTS AS SHOWN Dwg/Part No: Sheet No: 6 of 16 11/11 MB4058-NG Rev No: 0 Mat'l: No Pinion Guard Description: **STEP #4** JK 1 Ton Axle Swap w/GM 14 Bolt