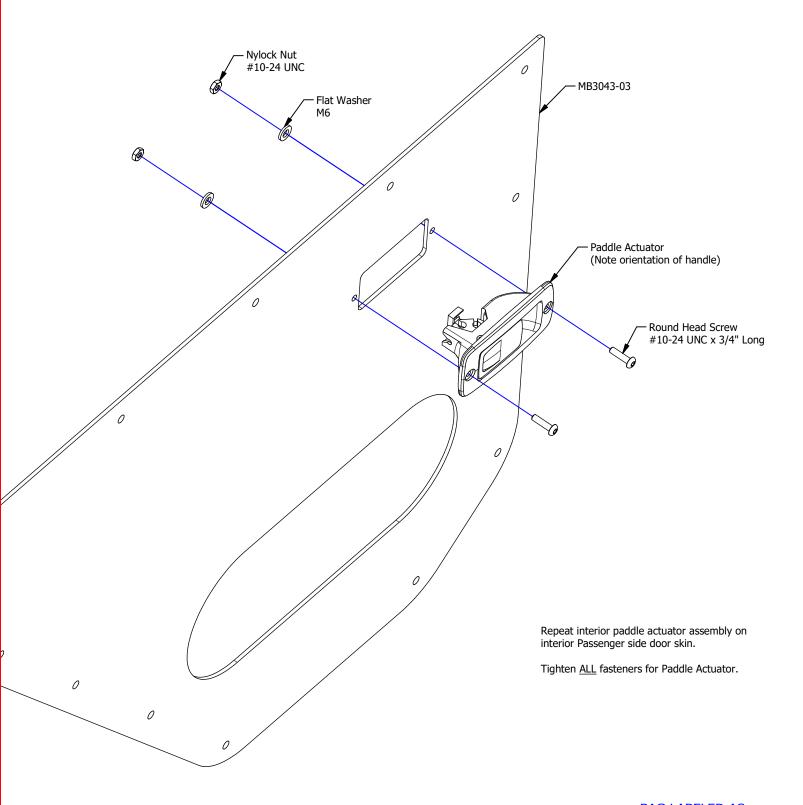

## **MB3043 - REAR HALF DOORS**

**COMPATIBLE WITH JEEP JL/JLU & JT GLADIATOR** 



## **ASSEMBLY INSTRUCTIONS**













# BAG LABELED AS MB3043-KIT01





Round Head Screw, Stainless 5/16"-18 UNC x 1.00" Long Qty 8

MB3064-JLT Hinge, Upper Driver Qty 1 MB3064-JLT\_MIR Hinge, Upper Passenger Qty 1





**MB3064-JLB** 

Qty 1

Hinge, Lower Driver

MB3064-JLB\_MIR
Hinge, Lower Passenger
Qty 1

Flat Washer, Stainless 5/16" Qty 16



Nylock Nut, Zinc 5/16" UNC Qty 8



#### **CONTENTS**







Nylock Nut, Stainless 5/16"-18 UNC Qty 2





### **CONTENTS**





#### **ASSEMBLY - STEP 1**





#### **ASSEMBLY - STEP 2**













#### **ASSEMBLY - STEP 5**



BAG LABELED AS MB3043-KIT03



### **ASSEMBLY - STEP 6**





#### **ASSEMBLY - STEP 7**



BAG LABELED AS MB3043-KIT03



#### **ASSEMBLY - STEP 8**

#### FINAL ASSEMBLY & ADJUSTMENT

- 1. Ensure hinge bolts are loose
- 2. Place assembled half door on vehicle door hinges
- 3. Close the door & view the door from the side of the vehicle
- 4. Adjust the door to ensure there is an even reveal & gaps from left to right & top to bottom
- 5. With the door remaining closed, tighten the hinges bolts
- 6. Open the door & adjust the rotary latch fasteners as well as the rubber bumper so that the door latches smoothly & the door sits flush with the outer body