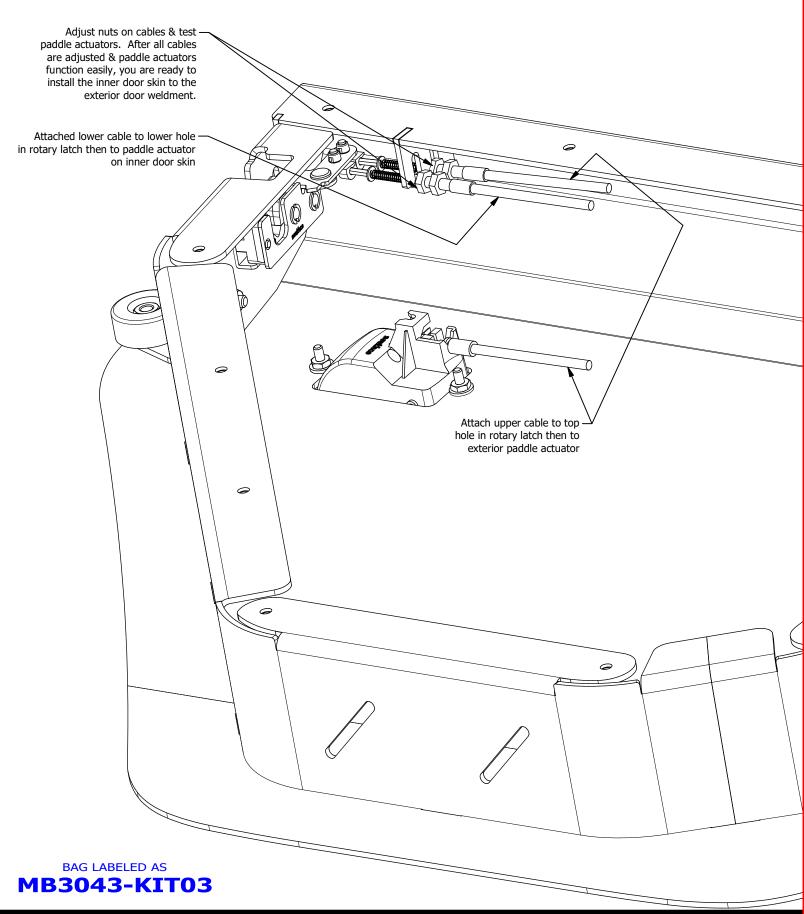

## **MB3043 - REAR HALF DOORS**

**COMPATIBLE WITH JEEP JL/JLU & JT GLADIATOR** 



## **ASSEMBLY INSTRUCTIONS**













# BAG LABELED AS MB3043-KIT01





Round Head Screw, Stainless 5/16"-18 UNC x 1.00" Long Qty 8

MB3064-JLT Hinge, Upper Driver Qty 1 MB3064-JLT\_MIR Hinge, Upper Passenger Qty 1





**MB3064-JLB** 

Qty 1

Hinge, Lower Driver

MB3064-JLB\_MIR
Hinge, Lower Passenger
Qty 1

Flat Washer, Stainless 5/16" Qty 16



Nylock Nut, Zinc 5/16" UNC Qty 8



#### **CONTENTS**







Nylock Nut, Stainless 5/16"-18 UNC Qty 2





### **CONTENTS**





#### **ASSEMBLY - STEP 1**





#### **ASSEMBLY - STEP 2**













#### **ASSEMBLY - STEP 5**



BAG LABELED AS MB3043-KIT03



### **ASSEMBLY - STEP 6**





#### **ASSEMBLY - STEP 7**



BAG LABELED AS MB3043-KIT03



#### **ASSEMBLY - STEP 8**

#### FINAL ASSEMBLY & ADJUSTMENT

- 1. Ensure hinge bolts are loose
- 2. Place assembled half door on vehicle door hinges
- 3. Close the door & view the door from the side of the vehicle
- 4. Adjust the door to ensure there is an even reveal & gaps from left to right & top to bottom
- 5. With the door remaining closed, tighten the hinges bolts
- 6. Open the door & adjust the rotary latch fasteners as well as the rubber bumper so that the door latches smoothly & the door sits flush with the outer body