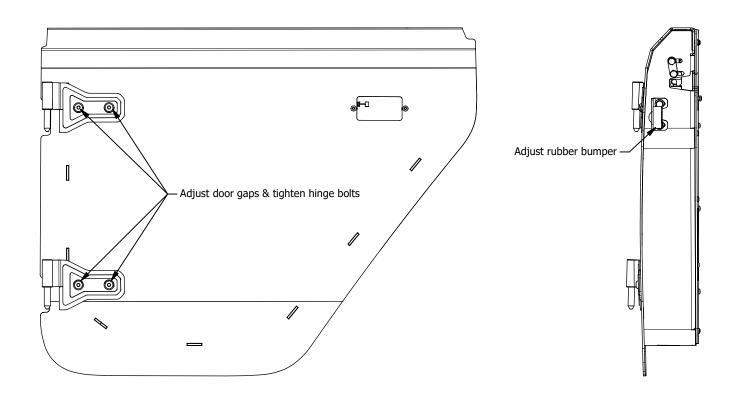

#### FINAL ASSEMBLY & ADJUSTMENT

- 1. Ensure hinge bolts are loose
- 2. Place assembled half door on vehicle door hinges
- 3. Close the door & view the door from the side of the vehicle
- 4. Adjust the door to ensure there is an even reveal & gaps from left to right & top to bottom
- 5. With the door remaining closed, tighten the hinges bolts
- 6. Open the door & adjust the rotary latch fasteners as well as the rubber bumper so that the door latches smoothly & the door sits flush with the outer body