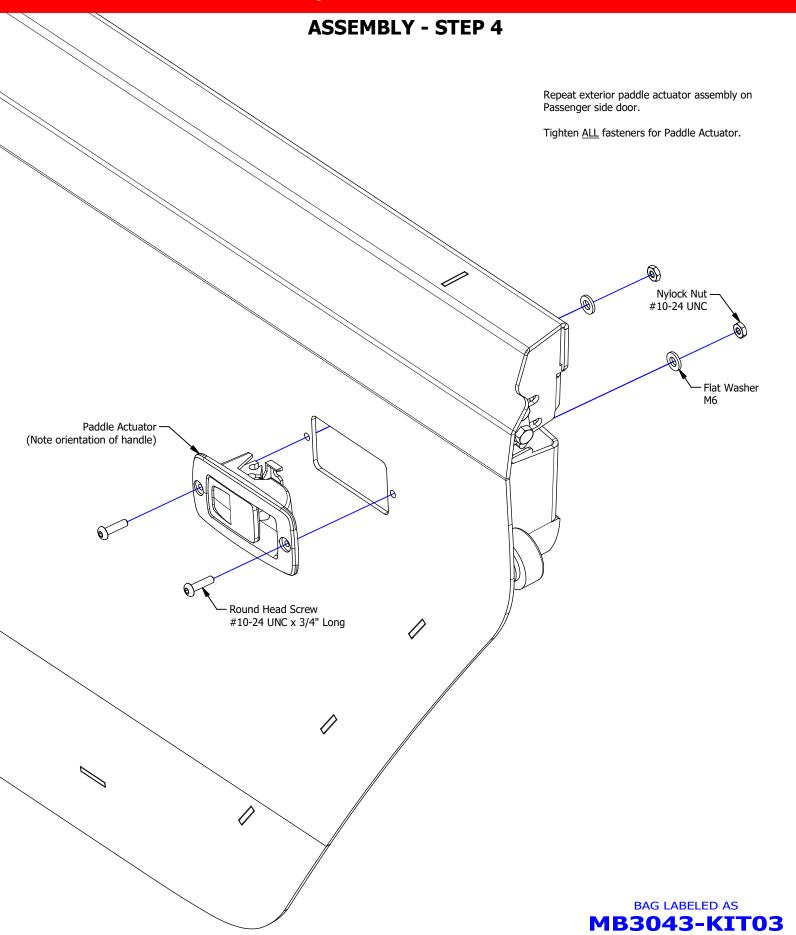

## **MB3043 - REAR HALF DOORS**

**COMPATIBLE WITH JEEP JL/JLU & JT GLADIATOR** 



## **ASSEMBLY INSTRUCTIONS**













# BAG LABELED AS MB3043-KIT01





Round Head Screw, Stainless 5/16"-18 UNC x 1.00" Long Qty 8

MB3064-JLT Hinge, Upper Driver Qty 1 MB3064-JLT\_MIR Hinge, Upper Passenger Qty 1





**MB3064-JLB** 

Qty 1

Hinge, Lower Driver

MB3064-JLB\_MIR
Hinge, Lower Passenger
Qty 1

Flat Washer, Stainless 5/16" Qty 16



Nylock Nut, Zinc 5/16" UNC Qty 8



#### **CONTENTS**







Nylock Nut, Stainless 5/16"-18 UNC Qty 2





### **CONTENTS**





#### **ASSEMBLY - STEP 1**





#### **ASSEMBLY - STEP 2**













#### **ASSEMBLY - STEP 5**



BAG LABELED AS MB3043-KIT03



### **ASSEMBLY - STEP 6**





#### **ASSEMBLY - STEP 7**



BAG LABELED AS MB3043-KIT03



#### **ASSEMBLY - STEP 8**

#### FINAL ASSEMBLY & ADJUSTMENT

- 1. Ensure hinge bolts are loose
- 2. Place assembled half door on vehicle door hinges
- 3. Close the door & view the door from the side of the vehicle
- 4. Adjust the door to ensure there is an even reveal & gaps from left to right & top to bottom
- 5. With the door remaining closed, tighten the hinges bolts
- 6. Open the door & adjust the rotary latch fasteners as well as the rubber bumper so that the door latches smoothly & the door sits flush with the outer body