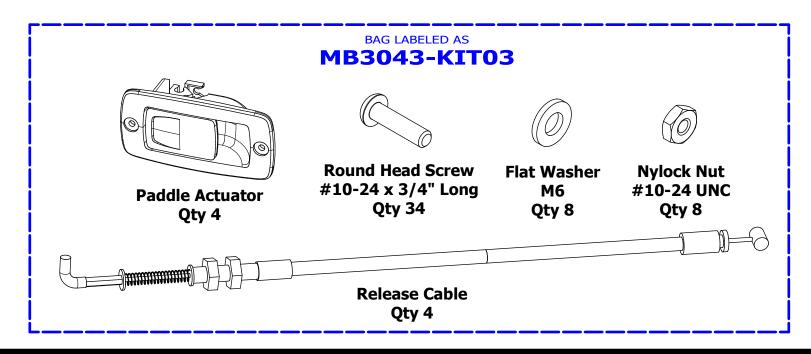

#### **ASSEMBLY - STEP 5**

BAG LABELED AS MB3043-KIT03

#### **ASSEMBLY - STEP 7**

BAG LABELED AS MB3043-KIT03