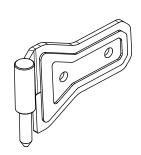

# BAG LABELED AS MB3043-KIT01

Round Head Screw, Stainless 5/16"-18 UNC x 1.00" Long Qty 8

MB3064-JLT Hinge, Upper Driver Qty 1 MB3064-JLT\_MIR Hinge, Upper Passenger Qty 1

**MB3064-JLB** 

Qty 1

Hinge, Lower Driver

MB3064-JLB\_MIR
Hinge, Lower Passenger
Qty 1

Flat Washer, Stainless 5/16" Qty 16

Nylock Nut, Zinc 5/16" UNC Qty 8