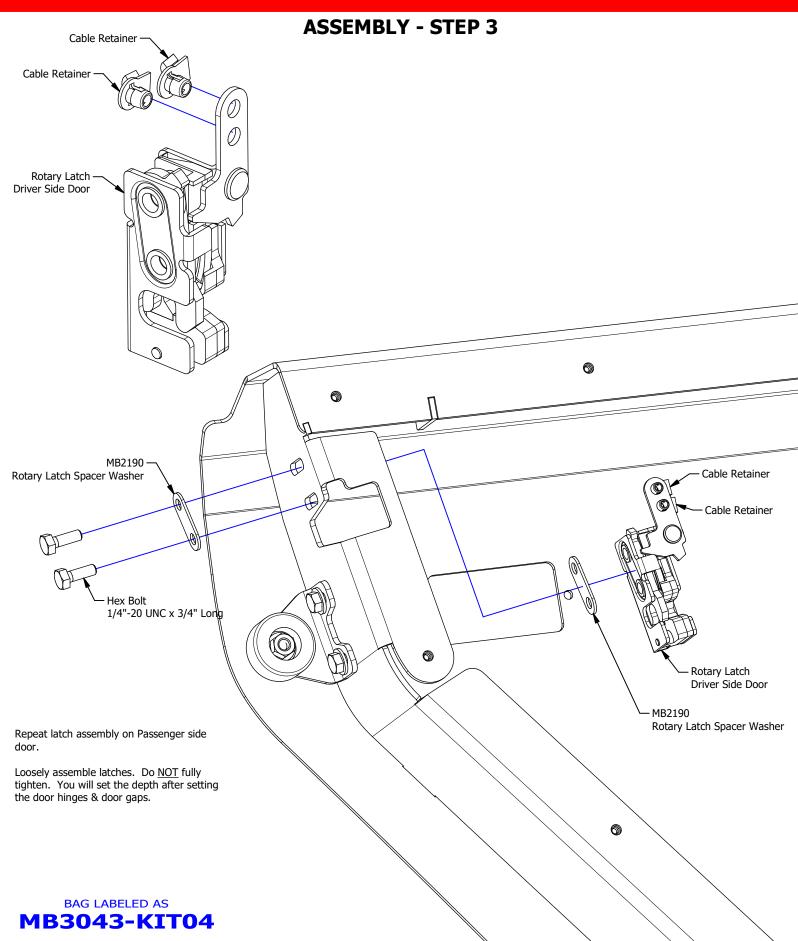

## **MB3043 - REAR HALF DOORS**

**COMPATIBLE WITH JEEP JL/JLU & JT GLADIATOR** 



## **ASSEMBLY INSTRUCTIONS**













# BAG LABELED AS MB3043-KIT01





Round Head Screw, Stainless 5/16"-18 UNC x 1.00" Long Qty 8

MB3064-JLT Hinge, Upper Driver Qty 1 MB3064-JLT\_MIR Hinge, Upper Passenger Qty 1





**MB3064-JLB** 

Qty 1

Hinge, Lower Driver

MB3064-JLB\_MIR
Hinge, Lower Passenger
Qty 1

Flat Washer, Stainless 5/16" Qty 16



Nylock Nut, Zinc 5/16" UNC Qty 8



#### **CONTENTS**







Nylock Nut, Stainless 5/16"-18 UNC Qty 2





### **CONTENTS**





#### **ASSEMBLY - STEP 1**





#### **ASSEMBLY - STEP 2**













#### **ASSEMBLY - STEP 5**



BAG LABELED AS MB3043-KIT03



### **ASSEMBLY - STEP 6**





#### **ASSEMBLY - STEP 7**



BAG LABELED AS MB3043-KIT03



#### **ASSEMBLY - STEP 8**

#### FINAL ASSEMBLY & ADJUSTMENT

- 1. Ensure hinge bolts are loose
- 2. Place assembled half door on vehicle door hinges
- 3. Close the door & view the door from the side of the vehicle
- 4. Adjust the door to ensure there is an even reveal & gaps from left to right & top to bottom
- 5. With the door remaining closed, tighten the hinges bolts
- 6. Open the door & adjust the rotary latch fasteners as well as the rubber bumper so that the door latches smoothly & the door sits flush with the outer body