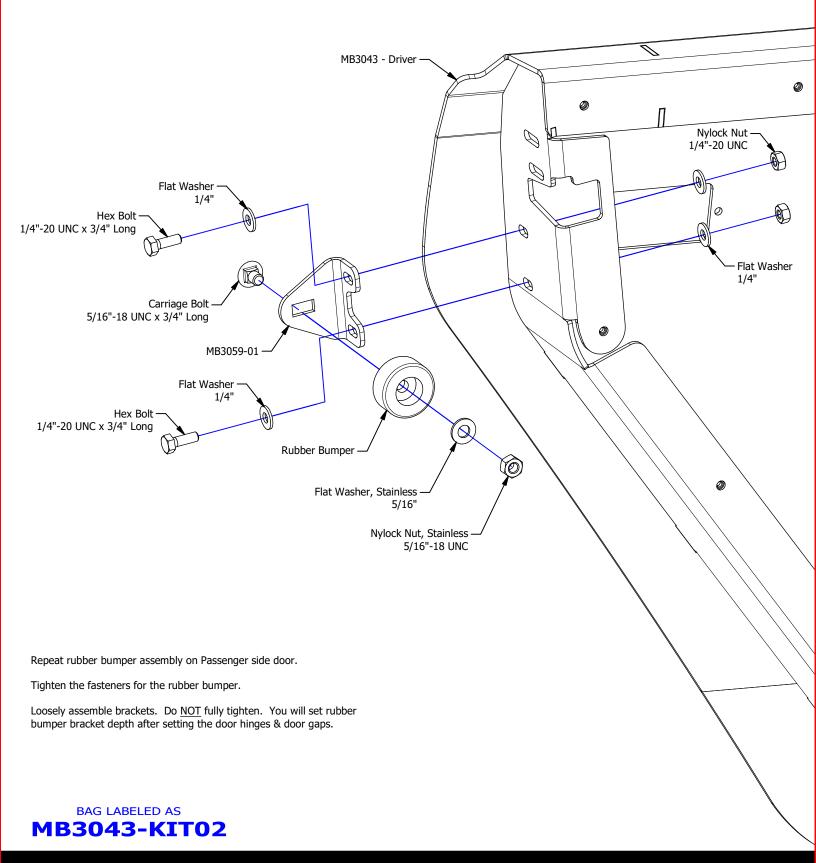

## **MB3043 - REAR HALF DOORS**

**COMPATIBLE WITH JEEP JL/JLU & JT GLADIATOR** 



## **ASSEMBLY INSTRUCTIONS**













# BAG LABELED AS MB3043-KIT01





Round Head Screw, Stainless 5/16"-18 UNC x 1.00" Long Qty 8

MB3064-JLT Hinge, Upper Driver Qty 1 MB3064-JLT\_MIR Hinge, Upper Passenger Qty 1





**MB3064-JLB** 

Qty 1

Hinge, Lower Driver

MB3064-JLB\_MIR
Hinge, Lower Passenger
Qty 1

Flat Washer, Stainless 5/16" Qty 16



Nylock Nut, Zinc 5/16" UNC Qty 8



#### **CONTENTS**







Nylock Nut, Stainless 5/16"-18 UNC Qty 2





### **CONTENTS**





#### **ASSEMBLY - STEP 1**





#### **ASSEMBLY - STEP 2**













#### **ASSEMBLY - STEP 5**



BAG LABELED AS MB3043-KIT03



### **ASSEMBLY - STEP 6**





#### **ASSEMBLY - STEP 7**



BAG LABELED AS MB3043-KIT03



#### **ASSEMBLY - STEP 8**

#### FINAL ASSEMBLY & ADJUSTMENT

- 1. Ensure hinge bolts are loose
- 2. Place assembled half door on vehicle door hinges
- 3. Close the door & view the door from the side of the vehicle
- 4. Adjust the door to ensure there is an even reveal & gaps from left to right & top to bottom
- 5. With the door remaining closed, tighten the hinges bolts
- 6. Open the door & adjust the rotary latch fasteners as well as the rubber bumper so that the door latches smoothly & the door sits flush with the outer body