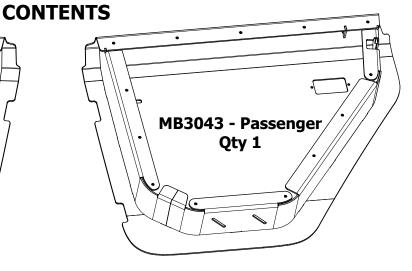

## **MB3043 - REAR HALF DOORS**

**COMPATIBLE WITH JEEP JL/JLU & JT GLADIATOR** 



## **ASSEMBLY INSTRUCTIONS**













# BAG LABELED AS MB3043-KIT01





Round Head Screw, Stainless 5/16"-18 UNC x 1.00" Long Qty 8

MB3064-JLT Hinge, Upper Driver Qty 1 MB3064-JLT\_MIR Hinge, Upper Passenger Qty 1





**MB3064-JLB** 

Qty 1

Hinge, Lower Driver

MB3064-JLB\_MIR
Hinge, Lower Passenger
Qty 1

Flat Washer, Stainless 5/16" Qty 16



Nylock Nut, Zinc 5/16" UNC Qty 8



#### **CONTENTS**







Nylock Nut, Stainless 5/16"-18 UNC Qty 2





### **CONTENTS**





#### **ASSEMBLY - STEP 1**





#### **ASSEMBLY - STEP 2**













#### **ASSEMBLY - STEP 5**



BAG LABELED AS MB3043-KIT03



### **ASSEMBLY - STEP 6**





#### **ASSEMBLY - STEP 7**



BAG LABELED AS MB3043-KIT03



#### **ASSEMBLY - STEP 8**

#### FINAL ASSEMBLY & ADJUSTMENT

- 1. Ensure hinge bolts are loose
- 2. Place assembled half doo