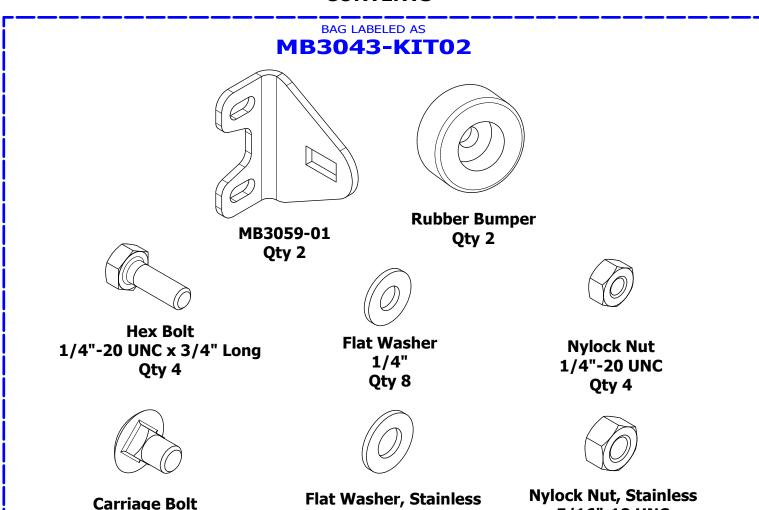

## **MB3043 - REAR HALF DOORS**

**COMPATIBLE WITH JEEP JL/JLU & JT GLADIATOR** 



## **ASSEMBLY INSTRUCTIONS**













# BAG LABELED AS MB3043-KIT01





Round Head Screw, Stainless 5/16"-18 UNC x 1.00" Long Qty 8

MB3064-JLT Hinge, Upper Driver Qty 1 MB3064-JLT\_MIR Hinge, Upper Passenger Qty 1





**MB3064-JLB** 

Qty 1

Hinge, Lower Driver

MB3064-JLB\_MIR
Hinge, Lower Passenger
Qty 1

Flat Washer, Stainless 5/16" Qty 16



Nylock Nut, Zinc 5/16" UNC Qty 8



#### **CONTENTS**







Nylock Nut, Stainless 5/16"-18 UNC Qty 2





### **CONTENTS**





#### **ASSEMBLY - STEP 1**





#### **ASSEMBLY - STEP 2**













#### **ASSEMBLY - STEP 5**



BAG LABELED AS MB3043-KIT03



### **ASSEMBLY - STEP 6**





#### **ASSEMBLY - STEP 7**



BAG LABELED AS MB3043-KIT03



#### **ASSEMBLY - STEP 8**

#### FINAL ASSEMBLY & ADJUSTMENT

- 1. Ensure hinge bolts are loose
- 2. Place assembled half door on vehicle door hinges
- 3. Close the door & view the door from the side of the vehicle
- 4. Adjust the door to ensure there is an even reveal & gaps from left to right & top to bottom
- 5. With the door remaining closed, tighten the hinges bolts
- 6. Open the door & adjust the rotary latch fasteners as well as the rubber bumper so that the door latches smoothly & the doo