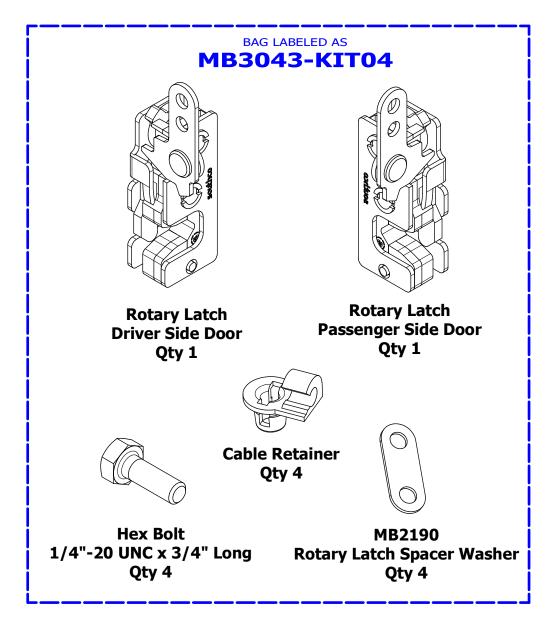

## **MB3043 - REAR HALF DOORS**

**COMPATIBLE WITH JEEP JL/JLU & JT GLADIATOR** 



## **ASSEMBLY INSTRUCTIONS**













# BAG LABELED AS MB3043-KIT01





Round Head Screw, Stainless 5/16"-18 UNC x 1.00" Long Qty 8

MB3064-JLT Hinge, Upper Driver Qty 1 MB3064-JLT\_MIR Hinge, Upper Passenger Qty 1





**MB3064-JLB** 

Qty 1

Hinge, Lower Driver

MB3064-JLB\_MIR
Hinge, Lower Passenger
Qty 1

Flat Washer, Stainless 5/16" Qty 16



Nylock Nut, Zinc 5/16" UNC Qty 8



#### **CONTENTS**







Nylock Nut, Stainless 5/16"-18 UNC Qty 2





### **CONTENTS**





#### **ASSEMBLY - STEP 1**





#### **ASSEMBLY - STEP 2**













#### **ASSEMBLY - STEP 5**



BAG LABELED AS MB3043-KIT03



### **ASSEMBLY - STEP 6**





#### **ASSEMBLY - STEP 7**



BAG LABELED AS MB3043-KIT03



#### **ASSEMBLY - STEP 8**

#### FINAL ASSEMBLY & ADJUSTMENT

- 1. Ensure hinge bolts are loose
- 2. Place assembled half door on vehicle door hinges
- 3. Close the door & view the door from the side of the vehicle
- 4. Adjust the door to ensure there is an even reveal & gaps from left to right & top to bottom
- 5. With the door remaining closed, tighten the hinges bolts
- 6. Open the door & adjust the rotary latch fasteners as well as the rubber bumper so that the door latches smoothly & the door sits flush with the outer body