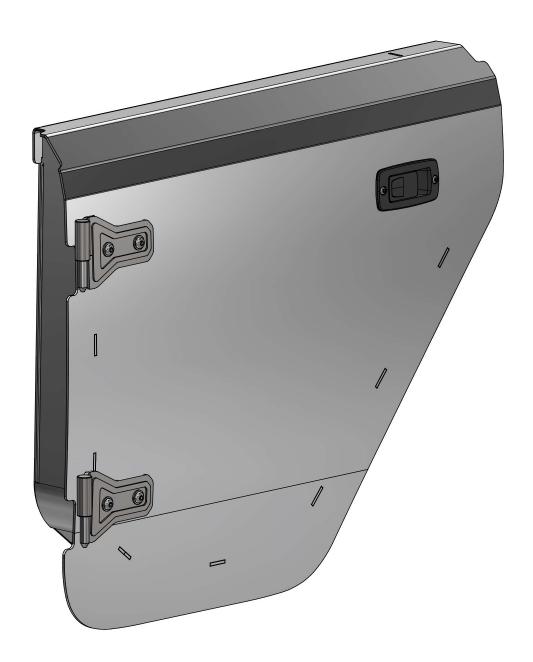

## **MB3043 - REAR HALF DOORS**

**COMPATIBLE WITH JEEP JL/JLU & JT GLADIATOR** 

#### FINAL ASSEMBLY & ADJUSTMENT

- 1. Ensure hinge bolts are loose
- 2. Place assembled half door on vehicle door hinges
- 3. Close the door & view the door from the side of the vehicle
- 4. Adjust the door to ensure there is an even reveal & gaps from left to right & top to bottom
- 5. With the door remaining closed, tighten the hinges bolts
- 6. Open the door & adjust the rotary latch fasteners as well as the rubber bumper so that the door latches smoothly & the door sits flush with the outer body