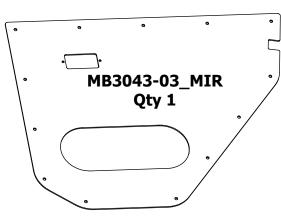

# BAG LABELED AS MB3043-KIT01

Round Head Screw, Stainless 5/16"-18 UNC x 1.00" Long Qty 8

MB3064-JLT Hinge, Upper Driver Qty 1 MB3064-JLT\_MIR Hinge, Upper Passenger Qty 1

**MB3064-JLB** 

Qty 1

Hinge, Lower Driver

MB3064-JLB\_MIR
Hinge, Lower Passenger
Qty 1

Flat Washer, Stainless 5/16" Qty 16

Nylock Nut, Zinc 5/16" UNC Qty 8

#### **CONTENTS**

Nylock Nut, Stainless 5/16"-18 UNC Qty 2

### **CONTENTS**