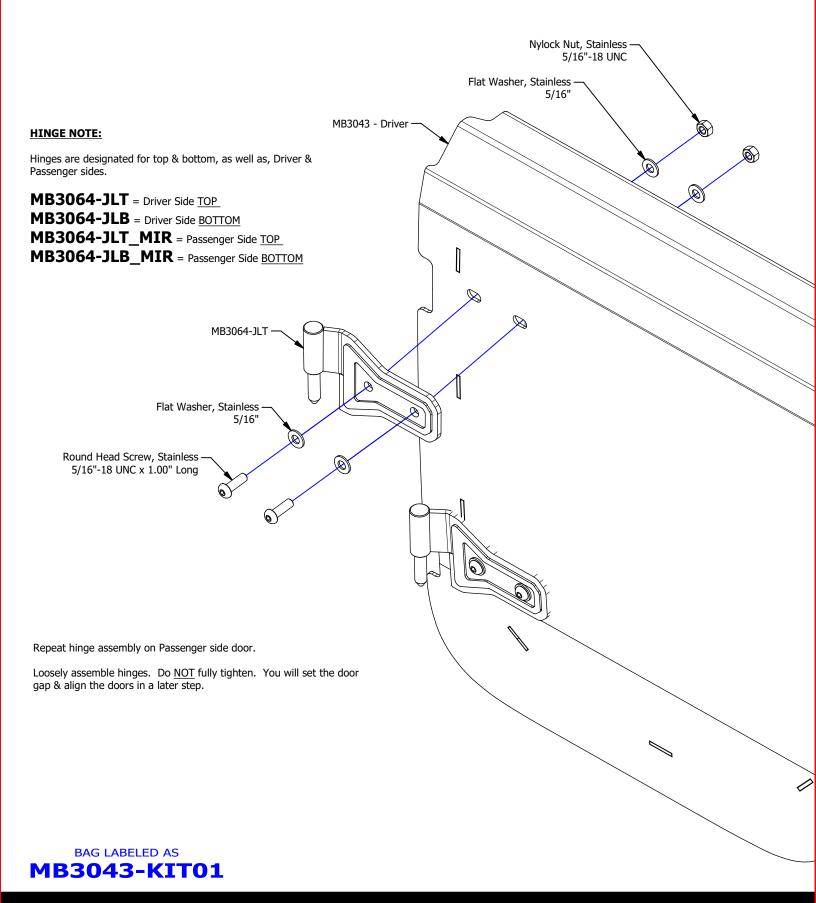

# BAG LABELED AS MB3043-KIT01

Round Head Screw, Stainless 5/16"-18 UNC x 1.00" Long Qty 8

MB3064-JLT Hinge, Upper Driver Qty 1 MB3064-JLT\_MIR Hinge, Upper Passenger Qty 1

**MB3064-JLB** 

Qty 1

Hinge, Lower Driver

MB3064-JLB\_MIR
Hinge, Lower Passenger
Qty 1

Flat Washer, Stainless 5/16" Qty 16

Nylock Nut, Zinc 5/16" UNC Qty 8