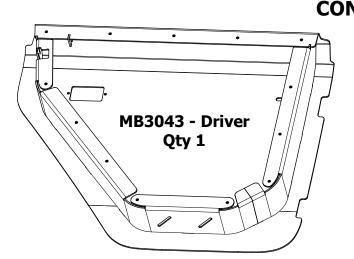

## **MB3043 - REAR HALF DOORS**

**COMPATIBLE WITH JEEP JL/JLU & JT GLADIATOR** 



## **ASSEMBLY INSTRUCTIONS**













# BAG LABELED AS MB3043-KIT01





Round Head Screw, Stainless 5/16"-18 UNC x 1.00" Long Qty 8

MB3064-JLT Hinge, Upper Driver Qty 1 MB3064-JLT\_MIR Hinge, Upper Passenger Qty 1





**MB3064-JLB** 

Qty 1

Hinge, Lower Driver

MB3064-JLB\_MIR
Hinge, Lower Passenger
Qty 1

Flat Washer, Stainless 5/16" Qty 16



Nylock Nut, Zinc 5/16" UNC Qty 8



#### **CONTENTS**







Nylock Nut, Stainless 5/16"-18 UNC Qty 2





### **CONTENTS**





#### **ASSEMBLY - STEP 1**





#### **ASSEMBLY - STEP 2**













#### **ASSEMBLY - STEP 5**



BAG LABELED AS MB3043-KIT03



### **ASSEMBLY - STEP 6**





#### **ASSEMBLY - STEP 7**



BAG LABELED AS MB3043-KIT03



#### **ASSEMBLY - STEP 8**

#### FINAL ASSEMBLY & ADJUSTMENT

- 1. Ensure hinge bolts are loose
- 2. Place assembled half d