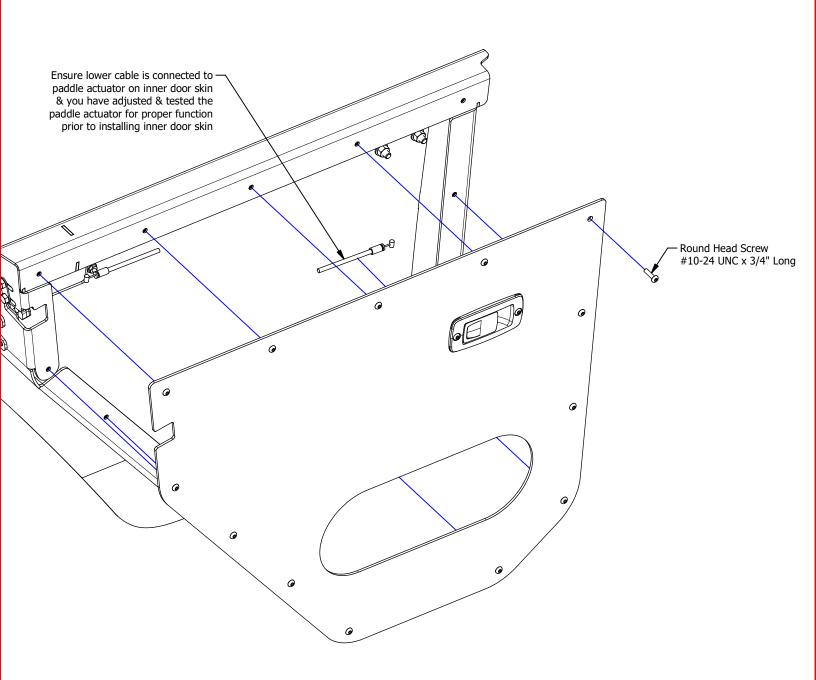

## **MB3043 - REAR HALF DOORS**

**COMPATIBLE WITH JEEP JL/JLU & JT GLADIATOR** 



## **ASSEMBLY INSTRUCTIONS**













# BAG LABELED AS MB3043-KIT01





Round Head Screw, Stainless 5/16"-18 UNC x 1.00" Long Qty 8

MB3064-JLT Hinge, Upper Driver Qty 1 MB3064-JLT\_MIR Hinge, Upper Passenger Qty 1





**MB3064-JLB** 

Qty 1

Hinge, Lower Driver

MB3064-JLB\_MIR
Hinge, Lower Passenger
Qty 1

Flat Washer, Stainless 5/16" Qty 16



Nylock Nut, Zinc 5/16" UNC Qty 8



#### **CONTENTS**







Nylock Nut, Stainless 5/16"-18 UNC Qty 2





### **CONTENTS**





#### **ASSEMBLY - STEP 1**





#### **ASSEMBLY - STEP 2**













#### **ASSEMBLY - STEP 5**



BAG LABELED AS MB3043-KIT03



### **ASSEMBLY - STEP 6**





#### **ASSEMBLY - STEP 7**



BAG LABELED AS MB3043-KIT03



#### **ASSEMBLY - STEP 8**

#### FINAL ASSEMBLY & ADJUSTMENT

- 1. Ensure hinge bolts are loose
- 2. Place assembled half door on vehicle door hinges
- 3. Close the door & view the door from the side of the vehicle
- 4. Adjust the door to ensure there is an even reveal & gaps from left to right & top to bottom
- 5. With the door remaining closed, tighten the hinges bolts
- 6. Open the door & adjust the rotary latch fasteners as well as the rubber bumper so that the door latches smoothly & the door sits flush with the outer body