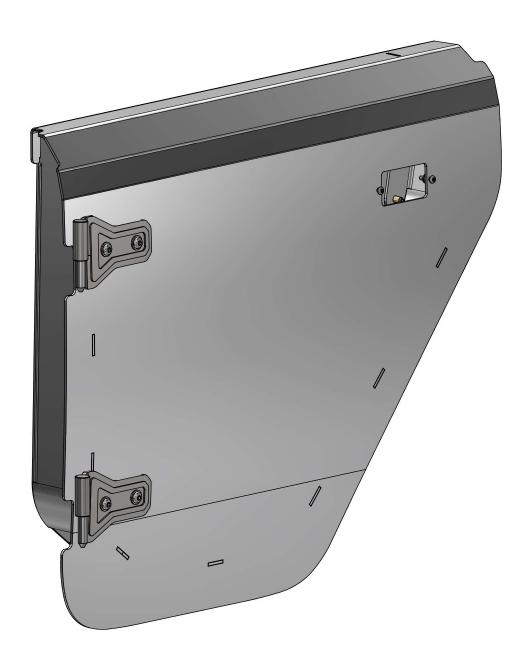

## **MB3043 - REAR HALF DOORS**

**COMPATIBLE WITH JEEP JL/JLU & JT GLADIATOR** 