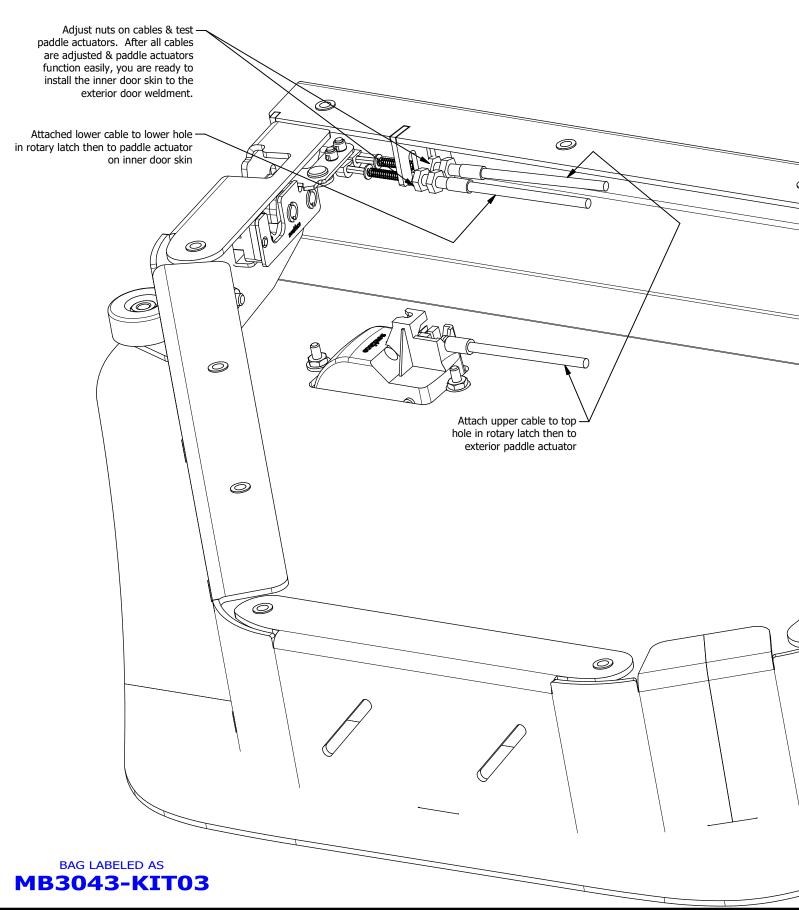

- REAR HALF DOORS**

**COMPATIBLE WITH JEEP JL/JLU & JT GLADIATOR** 



## **ASSEMBLY INSTRUCTIONS**













# BAG LABELED AS MB3043-KIT01





Round Head Screw, Stainless 5/16"-18 UNC x 1.00" Long Qty 8

MB3064-JLT Hinge, Upper Driver Qty 1

MB3064-JLT\_MIR Hinge, Upper Passenger Qty 1





**MB3064-JLB** 

Qty 1

Hinge, Lower Driver

MB3064-JLB\_MIR Hinge, Lower Passenger Qty 1

Flat Washer, Stainless 5/16" Qty 16



Nylock Nut, Stainless 5/16" UNC Qty 8



#### **CONTENTS**



Carriage Bolt 5/16"-18 UNC x 3/4" Long Qty 2 Flat Washer, Stainless 5/16" Qty 2 Nylock Nut, Stainless 5/16"-18 UNC Qty 2





#### **CONTENTS**





#### **ASSEMBLY - STEP 1**





#### **ASSEMBLY - STEP 2**













#### **ASSEMBLY - STEP 5**



BAG LABELED AS MB3043-KIT03



### **ASSEMBLY - STEP 6**





#### **ASSEMBLY - STEP 7**



BAG LABELED AS

MB3043-KIT03



#### **ASSEMBLY - STEP 8**

#### FINAL ASSEMBLY & ADJUSTMENT

1. Ensure hinge bolts are loose

12

- 2. Place assembled half door on vehicle door hinges
- 3. Close the door & view the door from the side of the vehicle
- 4. Adjust the door to ensure there is an even reveal & gaps from left to right & top to bottom
- 5. With the door remaining closed, tighten the hinges bolts
- 6. Open the door & adjust the rotary latch fasteners as well as the rubber bumper so that the door latches smoothly & the door sits flush with the outer body