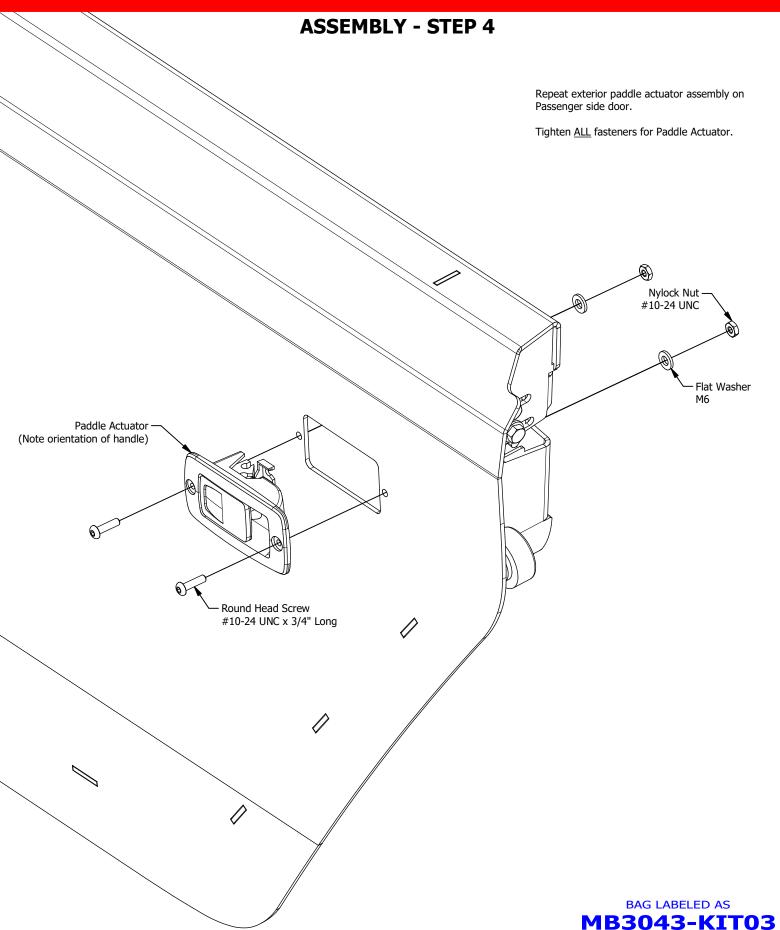

## **MB3043 - REAR HALF DOORS**

**COMPATIBLE WITH JEEP JL/JLU & JT GLADIATOR** 



## **ASSEMBLY INSTRUCTIONS**













# BAG LABELED AS MB3043-KIT01





Round Head Screw, Stainless 5/16"-18 UNC x 1.00" Long Qty 8

MB3064-JLT Hinge, Upper Driver Qty 1

MB3064-JLT\_MIR Hinge, Upper Passenger Qty 1





**MB3064-JLB** 

Qty 1

Hinge, Lower Driver

MB3064-JLB\_MIR Hinge, Lower Passenger Qty 1

Flat Washer, Stainless 5/16" Qty 16



Nylock Nut, Stainless 5/16" UNC Qty 8



#### **CONTENTS**



Carriage Bolt 5/16"-18 UNC x 3/4" Long Qty 2 Flat Washer, Stainless 5/16" Qty 2 Nylock Nut, Stainless 5/16"-18 UNC Qty 2





#### **CONTENTS**





#### **ASSEMBLY - STEP 1**





#### **ASSEMBLY - STEP 2**













#### **ASSEMBLY - STEP 5**



BAG LABELED AS MB3043-KIT03



### **ASSEMBLY - STEP 6**





#### **ASSEMBLY - STEP 7**



BAG LABELED AS

MB3043-KIT03



#### **ASSEMBLY - STEP 8**

#### FINAL ASSEMBLY & ADJUSTMENT

1. Ensure hinge bolts are loose

12

- 2. Place assembled half door on vehicle door hinges
- 3. Close the door & view the door from the side of the vehicle
- 4. Adjust the door to ensure there is an even reveal & gaps from left to right & top to bottom
- 5. With the door remaining closed, tighten the hinges bolts
- 6. Open the door & adjust the rotary latch fasteners as well as the rubber bumper so that the door latches smoothly & the door sits flush with the outer body