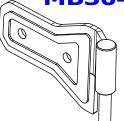

MB3064-JLB\_MIR Hinge, Lower Passenger Qty 1

Flat Washer, Stainless 5/16" Qty 16

Nylock Nut, Stainless 5/16" UNC Qty 8