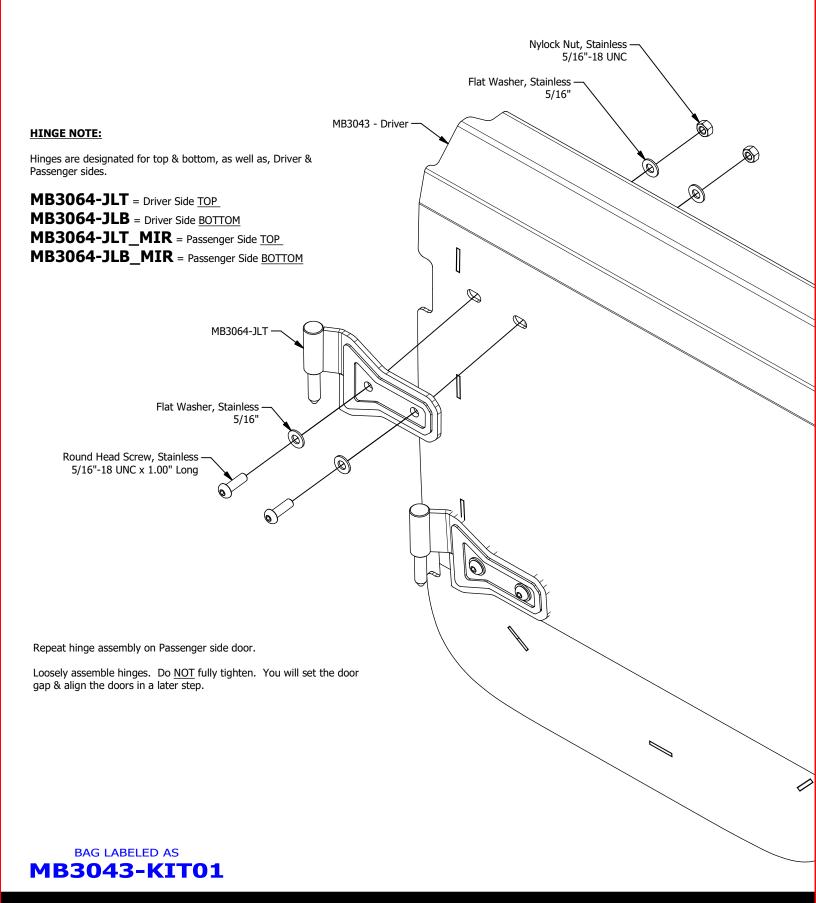

# BAG LABELED AS MB3043-KIT01

Round Head Screw, Stainless 5/16"-18 UNC x 1.00" Long Qty 8

MB3064-JLT Hinge, Upper Driver Qty 1

MB3064-JLT\_MIR Hinge, Upper Passenger Qty 1

**MB3064-JLB** 

Qty 1

Hinge, Lower Driver

MB3064-JLB\_MIR Hinge, Lower Passenger Qty 1

Flat Washer, Stainless 5/16" Qty 16

Nylock Nut, Stainless 5/16" UNC Qty 8

#### **ASSEMBLY - STEP 1**