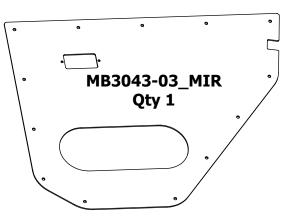

## **MB3043 - REAR HALF DOORS**

**COMPATIBLE WITH JEEP JL/JLU & JT GLADIATOR** 