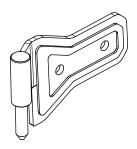

# BAG LABELED AS MB3043-KIT01

Round Head Screw, Stainless 5/16"-18 UNC x 1.00" Long Qty 8

MB3064-JLT Hinge, Upper Driver Qty 1

MB3064-JLT\_MIR Hinge, Upper Passenger Qty 1

**MB3064-JLB** 

Qty 1

Hinge, Lower Driver