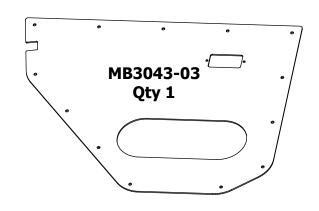

#### **CONTENTS**

Carriage Bolt 5/16"-18 UNC x 3/4" Long Qty 2 Flat Washer, Stainless 5/16" Qty 2 Nylock Nut, Stainless 5/16"-18 UNC Qty 2

#### **CONTENTS**