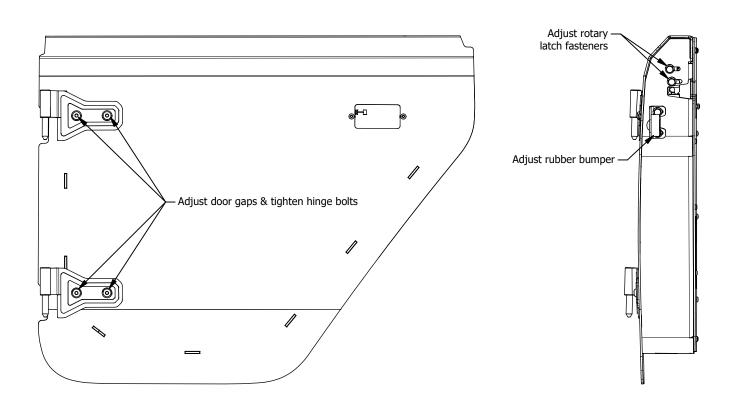

#### FINAL ASSEMBLY & ADJUSTMENT

1. Ensure hinge bolts are loose

12

- 2. Place assembled half door on vehicle door hinges
- 3. Close the door & view the door from the side of the vehicle
- 4. Adjust the door to ensure there is an even reveal & gaps from left to right & top to bottom
- 5. With the door remaining closed, tighten the hinges bolts
- 6. Open the door & adjust the rotary latch fasteners as well as the rubber bumper so that the door latches smoothly & the door sits flush with the outer body