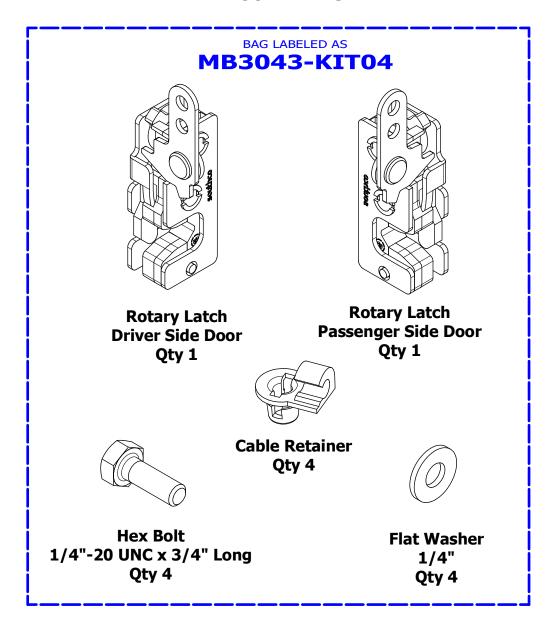

#### **CONTENTS**

Carriage Bolt 5/16"-18 UNC x 3/4" Long Qty 2 Flat Washer, Stainless 5/16" Qty 2 Nylock Nut, Stainless 5/16"-18 UNC Qty 2

#### **CONTENTS**