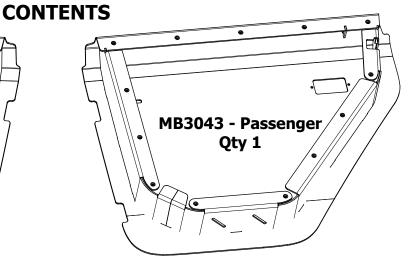

#### **CONTENTS**

Carriage Bolt 5/16"-18 UNC x 3/4" Long Qty 2 Flat Washer, Stainless 5/16" Qty 2 Nylock Nut, Stainless 5/16"-18 UNC Qty 2

#### **CONTENTS**