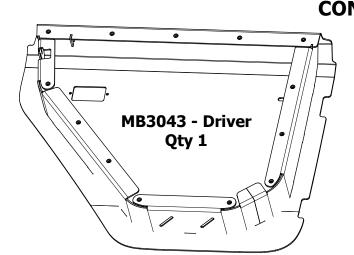

#### **CONTENTS**

Carriage Bolt 5/16"-18 UNC x 3/4" Long Qty 2 Flat Washer, Stainless 5/16" Qty 2 Nylock Nut, Stainless 5/16"-18 UNC Qty 2

#### **CONTENTS**