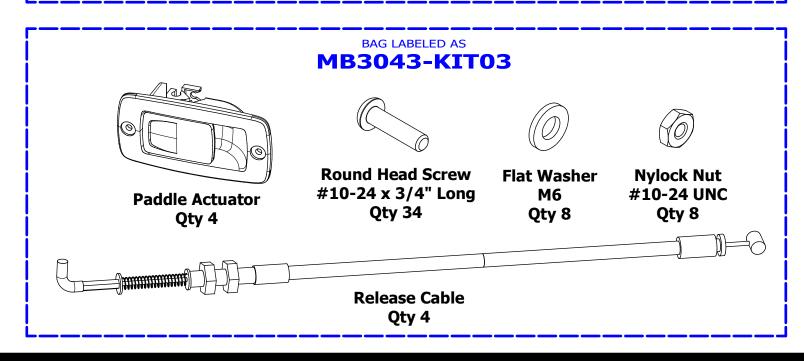

#### **ASSEMBLY - STEP 5**

BAG LABELED AS MB3043-KIT03

#### **ASSEMBLY - STEP 7**

BAG LABELED AS

MB3043-KIT03