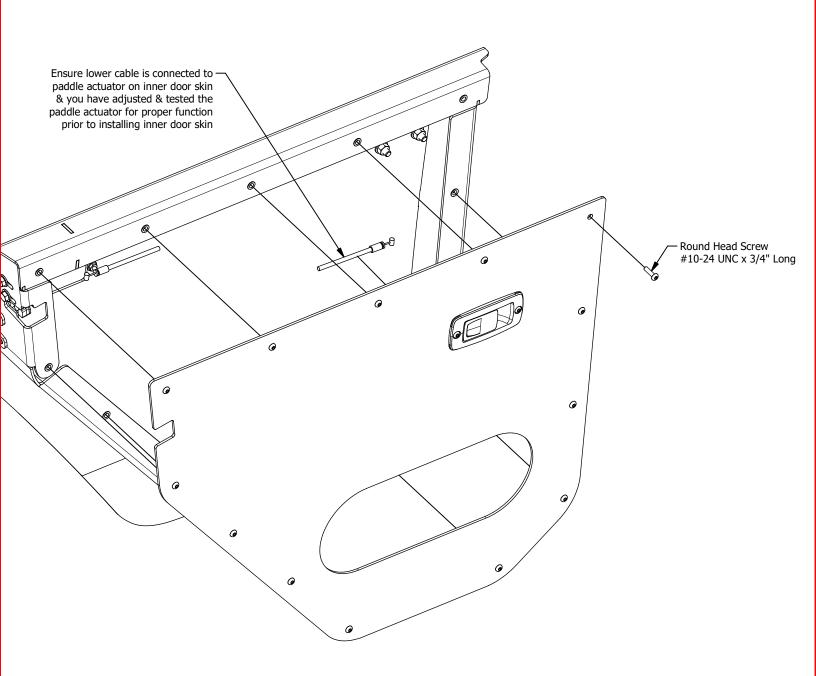

LE WITH JEEP JL/JLU & JT GLADIATOR** 



## **ASSEMBLY INSTRUCTIONS**













# BAG LABELED AS MB3043-KIT01





Round Head Screw, Stainless 5/16"-18 UNC x 1.00" Long Qty 8

MB3064-JLT Hinge, Upper Driver Qty 1

MB3064-JLT\_MIR Hinge, Upper Passenger Qty 1





**MB3064-JLB** 

Qty 1

Hinge, Lower Driver

MB3064-JLB\_MIR Hinge, Lower Passenger Qty 1

Flat Washer, Stainless 5/16" Qty 16



Nylock Nut, Stainless 5/16" UNC Qty 8



#### **CONTENTS**



Carriage Bolt 5/16"-18 UNC x 3/4" Long Qty 2 Flat Washer, Stainless 5/16" Qty 2 Nylock Nut, Stainless 5/16"-18 UNC Qty 2





#### **CONTENTS**





#### **ASSEMBLY - STEP 1**





#### **ASSEMBLY - STEP 2**













#### **ASSEMBLY - STEP 5**



BAG LABELED AS MB3043-KIT03



### **ASSEMBLY - STEP 6**





#### **ASSEMBLY - STEP 7**



BAG LABELED AS

MB3043-KIT03



#### **ASSEMBLY - STEP 8**

#### FINAL ASSEMBLY & ADJUSTMENT

1. Ensure hinge bolts are loose

12

- 2. Place assembled half door on vehicle door hinges
- 3. Close the door & view the door from the side of the vehicle
- 4. Adjust the door to ensure there is an even reveal & gaps from left to right & top to bottom
- 5. With the door remaining closed, tighten the hinges bolts
- 6. Open the door & adjust the rotary latch fasteners as well as the rubber bumper so that the door latches smoothly & the door sits flush with the outer body