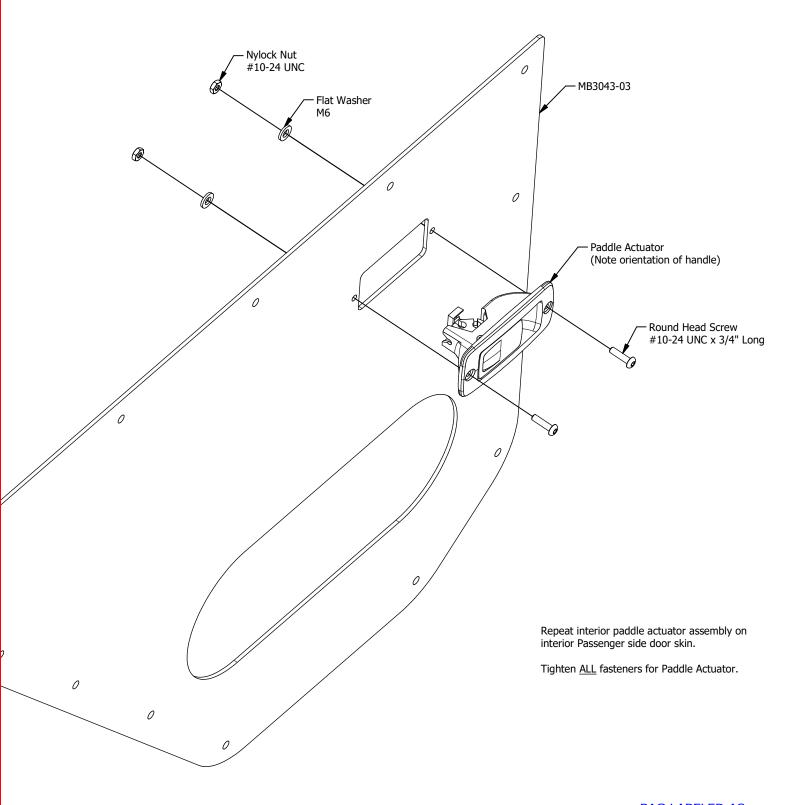

## **MB3043 - REAR HALF DOORS**

**COMPATIBLE WITH JEEP JL/JLU & JT GLADIATOR** 



## **ASSEMBLY INSTRUCTIONS**













# BAG LABELED AS MB3043-KIT01





Round Head Screw, Stainless 5/16"-18 UNC x 1.00" Long Qty 8

MB3064-JLT Hinge, Upper Driver Qty 1

MB3064-JLT\_MIR Hinge, Upper Passenger Qty 1





**MB3064-JLB** 

Qty 1

Hinge, Lower Driver

MB3064-JLB\_MIR Hinge, Lower Passenger Qty 1

Flat Washer, Stainless 5/16" Qty 16



Nylock Nut, Stainless 5/16" UNC Qty 8



#### **CONTENTS**



Carriage Bolt 5/16"-18 UNC x 3/4" Long Qty 2 Flat Washer, Stainless 5/16" Qty 2 Nylock Nut, Stainless 5/16"-18 UNC Qty 2





#### **CONTENTS**





#### **ASSEMBLY - STEP 1**





#### **ASSEMBLY - STEP 2**













#### **ASSEMBLY - STEP 5**



BAG LABELED AS MB3043-KIT03



### **ASSEMBLY - STEP 6**





#### **ASSEMBLY - STEP 7**



BAG LABELED AS

MB3043-KIT03



#### **ASSEMBLY - STEP 8**

#### FINAL ASSEMBLY & ADJUSTMENT

1. Ensure hinge bolts are loose

12

- 2. Place assembled half door on vehicle door hinges
- 3. Close the door & view the door from the side of the vehicle
- 4. Adjust the door to ensure there is an even reveal & gaps from left to right & top to bottom
- 5. With the door remaining closed, tighten the hinges bolts
- 6. Open the door & adjust the rotary latch fasteners as well as the rubber bumper so that the door latches smoothly & the door sits flush with the outer body