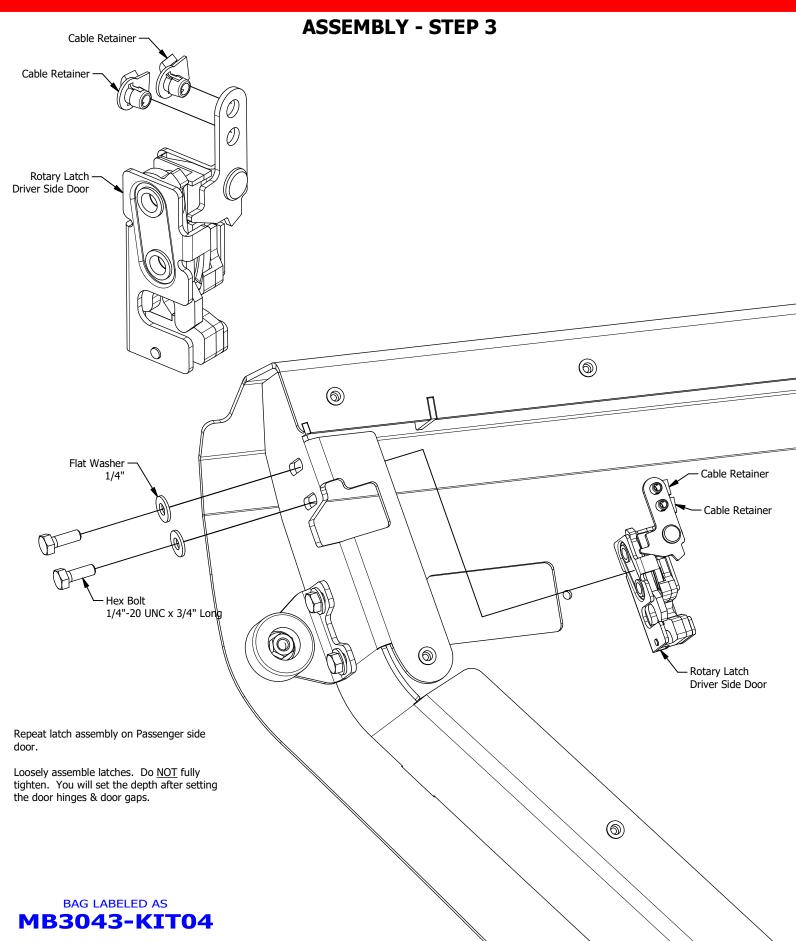

## **MB3043 - REAR HALF DOORS**

**COMPATIBLE WITH JEEP JL/JLU & JT GLADIATOR** 



## **ASSEMBLY INSTRUCTIONS**













# BAG LABELED AS MB3043-KIT01





Round Head Screw, Stainless 5/16"-18 UNC x 1.00" Long Qty 8

MB3064-JLT Hinge, Upper Driver Qty 1

MB3064-JLT\_MIR Hinge, Upper Passenger Qty 1





**MB3064-JLB** 

Qty 1

Hinge, Lower Driver

MB3064-JLB\_MIR Hinge, Lower Passenger Qty 1

Flat Washer, Stainless 5/16" Qty 16



Nylock Nut, Stainless 5/16" UNC Qty 8



#### **CONTENTS**



Carriage Bolt 5/16"-18 UNC x 3/4" Long Qty 2 Flat Washer, Stainless 5/16" Qty 2 Nylock Nut, Stainless 5/16"-18 UNC Qty 2





#### **CONTENTS**





#### **ASSEMBLY - STEP 1**





#### **ASSEMBLY - STEP 2**













#### **ASSEMBLY - STEP 5**



BAG LABELED AS MB3043-KIT03



### **ASSEMBLY - STEP 6**





#### **ASSEMBLY - STEP 7**



BAG LABELED AS

MB3043-KIT03



#### **ASSEMBLY - STEP 8**

#### FINAL ASSEMBLY & ADJUSTMENT

1. Ensure hinge bolts are loose

12

- 2. Place assembled half door on vehicle door hinges
- 3. Close the door & view the door from the side of the vehicle
- 4. Adjust the door to ensure there is an even reveal & gaps from left to right & top to bottom
- 5. With the door remaining closed, tighten the hinges bolts
- 6. Open the door & adjust the rotary latch fasteners as well as the rubber bumper so that the door latches smoothly & the door sits flush with the outer body