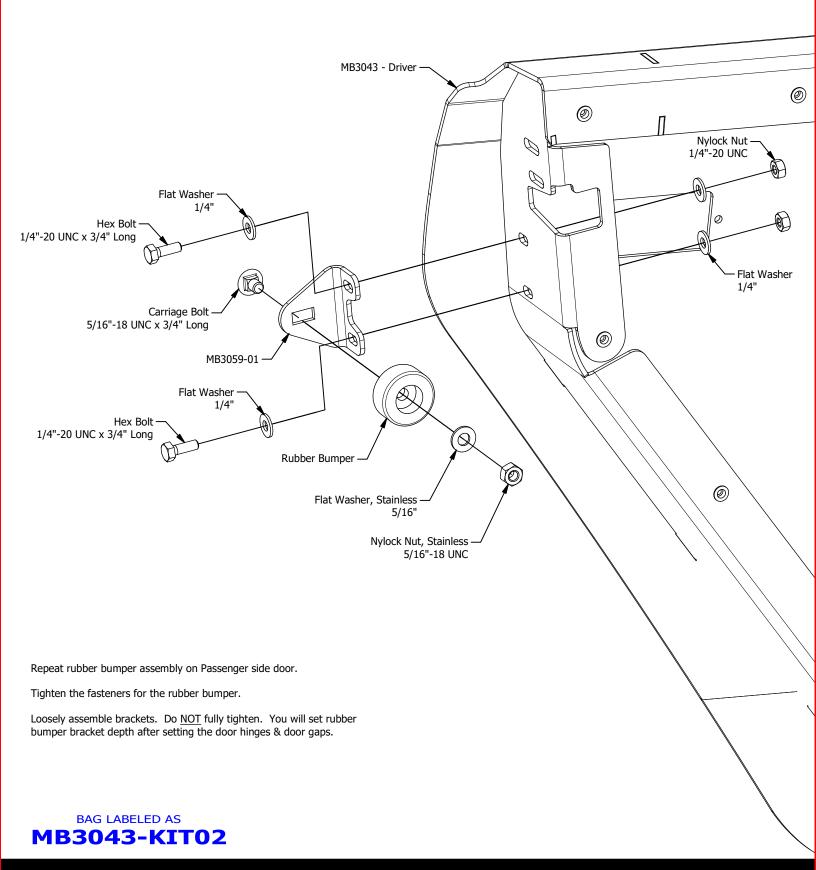

#### **CONTENTS**

Carriage Bolt 5/16"-18 UNC x 3/4" Long Qty 2 Flat Washer, Stainless 5/16" Qty 2 Nylock Nut, Stainless 5/16"-18 UNC Qty 2

#### **ASSEMBLY - STEP 2**