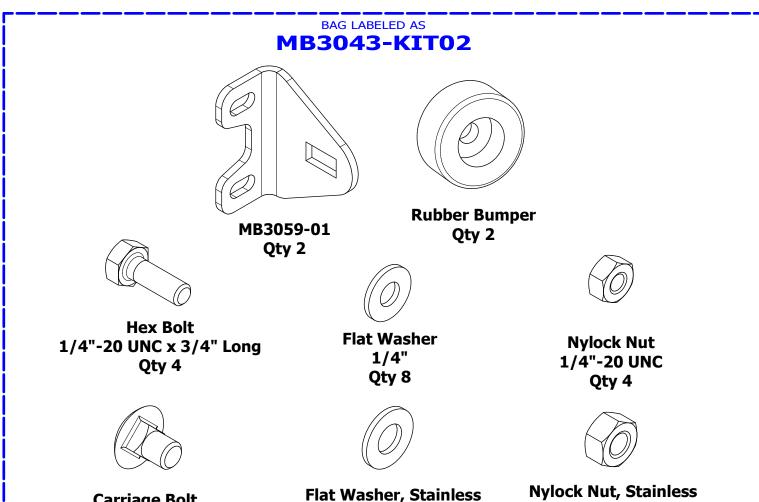

#### **CONTENTS**

Carriage Bolt 5/16"-18 UNC x 3/4" Long Qty 2 Flat Washer, Stainless 5/16" Qty 2 Nylock Nut, Stainless 5/16"-18 UNC Qty 2

#### **CONTENTS**