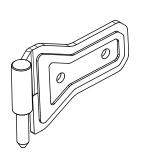

# BAG LABELED AS MB3042-KIT01

MB3064-JLT Hinge, Upper Driver Qty 1

5/16"-18 UNC x 1.00" Long Qty 8

**MB3064-JLB** 

Qty 1

Hinge, Lower Driver

MB3064-JLB\_MIR
Hinge, Lower Passenger

Qty 1