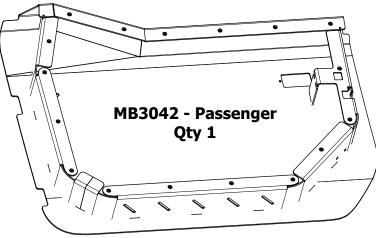

# BAG LABELED AS MB3042-KIT01

MB3064-JLT Hinge, Upper Driver Qty 1

5/16"-18 UNC x 1.00" Long Qty 8

**MB3064-JLB** 

Qty 1

Hinge, Lower Driver

MB3064-JLB\_MIR
Hinge, Lower Passenger

Qty 1