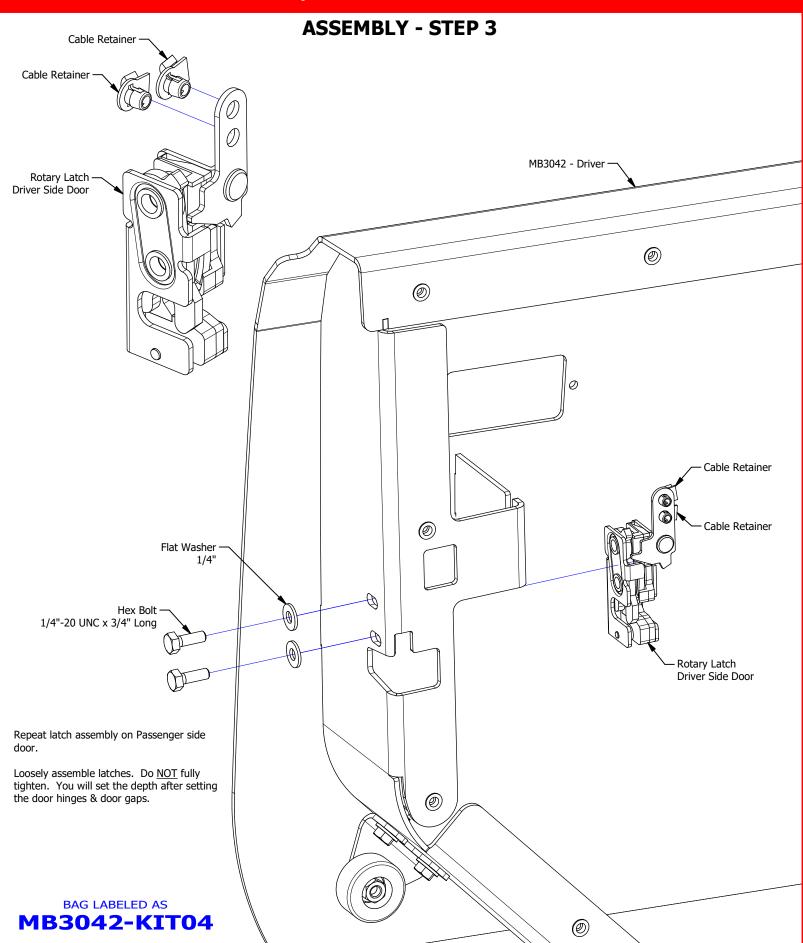

# **MB3042 - FRONT HALF DOORS**

**COMPATIBLE WITH JEEP JL/JLU & JT GLADIATOR** 



# **ASSEMBLY INSTRUCTIONS**



# CONTENTS











# BAG LABELED AS MB3042-KIT01





MB3064-JLT Hinge, Upper Driver Qty 1



5/16"-18 UNC x 1.00" Long Qty 8



**MB3064-JLB** 

Qty 1

Hinge, Lower Driver

MB3064-JLB\_MIR
Hinge, Lower Passenger

Qty 1

Flat Washer, Stainless 5/16" Qty 16



Nylock Nut, Stainless 5/16" UNC Qty 8



#### **CONTENTS**





5/16" Qty 2

5/16"-18 UNC Qty 2





## **CONTENTS**











BAG LABELED AS

MB3042-KIT02



















#### **ASSEMBLY - STEP 7**



BAG LABELED AS

MB3042-KIT03



#### **ASSEMBLY - STEP 8**

#### FINAL ASSEMBLY & ADJUSTMENT

- 1. Ensure hinge bolts are loose
- 2. Place assembled half door on vehicle door hinges
- 3. Close the door & view the door from the side of the vehicle
- 4. Adjust the door to ensure there is an even reveal & gaps from left to right & top to bottom
- 5. With the door remaining closed, tighten the hinges bolts
- 6. Open the door & adjust the rotary latch fasteners as well as the rubber bumper so that the door latches smoothly & the door sits flush with the outer body