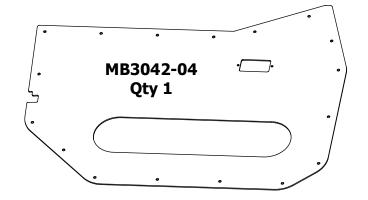

# **MB3042 - FRONT HALF DOORS**

**COMPATIBLE WITH JEEP JL/JLU & JT GLADIATOR** 



# **ASSEMBLY INSTRUCTIONS**



# CONTENTS











# BAG LABELED AS MB3042-KIT01





MB3064-JLT Hinge, Upper Driver Qty 1



5/16"-18 UNC x 1.00" Long Qty 8



**MB3064-JLB** 

Qty 1

Hinge, Lower Driver

MB3064-JLB\_MIR
Hinge, Lower Passenger

Qty 1

Flat Washer, Stainless 5/16" Qty 16



Nylock Nut, Stainless 5/16" UNC Qty 8



#### **CONTENTS**





5/16" Qty 2

5/16"-18 UNC Qty 2





## **CONTENTS**











BAG LABELED AS

MB3042-KIT02



















#### **ASSEMBLY - STEP 7**



BAG LABELED AS

MB3042-KIT03



#### **ASSEMBLY - STEP 8**

#### FINAL ASSEMBLY & ADJUSTMENT

- 1. Ensure hinge bolts are loose
- 2. Place assembled half door on vehicle door hinges
- 3. Close the door & view the door from the side of the vehicle
- 4. Adjust the door to ensure there is an even reveal & gaps from left to right & top to bottom
- 5