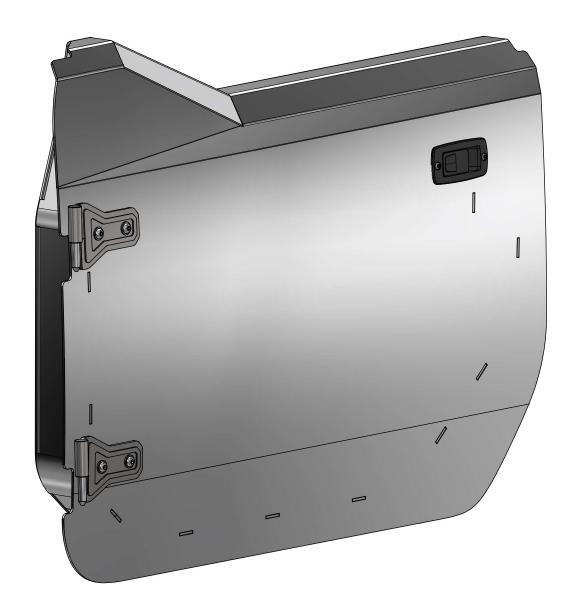

# **MB3042 - FRONT HALF DOORS**

**COMPATIBLE WITH JEEP JL/JLU & JT GLADIATOR** 