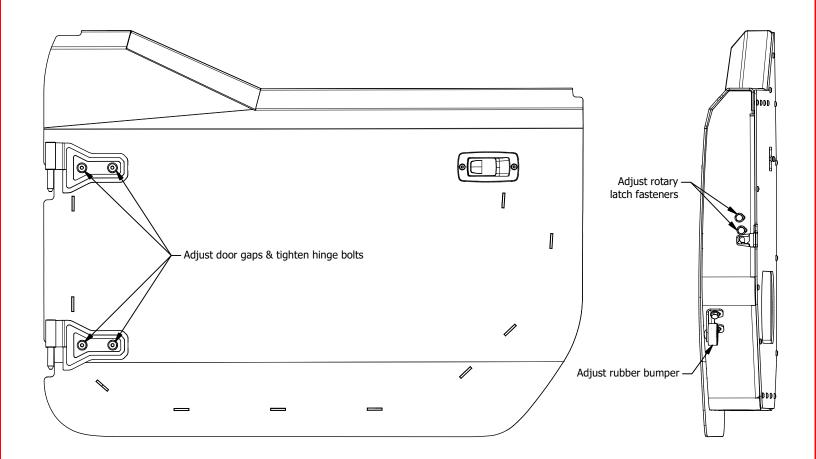

#### FINAL ASSEMBLY & ADJUSTMENT

- 1. Ensure hinge bolts are loose
- 2. Place assembled half door on vehicle door hinges
- 3. Close the door & view the door from the side of the vehicle
- 4. Adjust the door to ensure there is an even reveal & gaps from left to right & top to bottom
- 5. With the door remaining closed, tighten the hinges bolts
- 6. Open the door & adjust the rotary latch fasteners as well as the rubber bumper so that the door latches smoothly & the door sits flush with the outer body