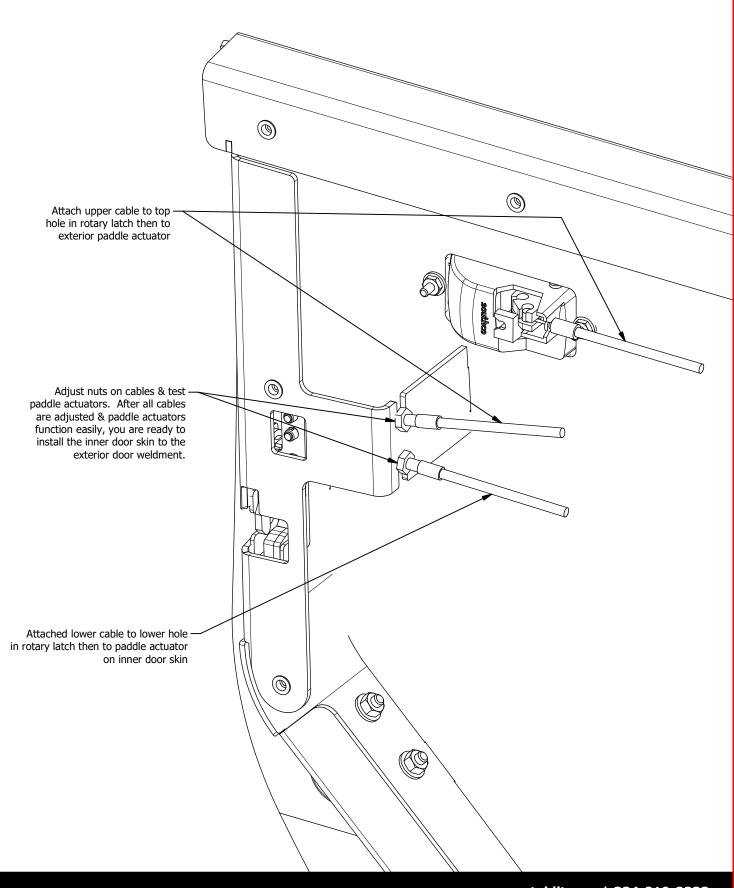

# **MB3042 - FRONT HALF DOORS**

**COMPATIBLE WITH JEEP JL/JLU & JT GLADIATOR** 



# **ASSEMBLY INSTRUCTIONS**



# CONTENTS











# BAG LABELED AS MB3042-KIT01





MB3064-JLT Hinge, Upper Driver Qty 1



5/16"-18 UNC x 1.00" Long Qty 8



**MB3064-JLB** 

Qty 1

Hinge, Lower Driver

MB3064-JLB\_MIR
Hinge, Lower Passenger

Qty 1

Flat Washer, Stainless 5/16" Qty 16



Nylock Nut, Stainless 5/16" UNC Qty 8



#### **CONTENTS**





5/16" Qty 2

5/16"-18 UNC Qty 2





## **CONTENTS**











BAG LABELED AS

MB3042-KIT02



















#### **ASSEMBLY - STEP 7**



BAG LABELED AS

MB3042-KIT03



#### **ASSEMBLY - STEP 8**

#### FINAL ASSEMBLY & ADJUSTMENT

- 1. Ensure hinge bolts are loose
- 2. Place assembled half door on vehicle door hinges
- 3. Close the door & view the door from the side of the vehicle
- 4. Adjust the door to ensure there is an even reveal & gaps from left to right & top to bottom
- 5. With the door remaining closed, tighten the hinges bolts
- 6. Open the door & adjust the rotary latch fasteners as well as the rubber bumper so that the door latches smoothly & the door sits flush with the outer body