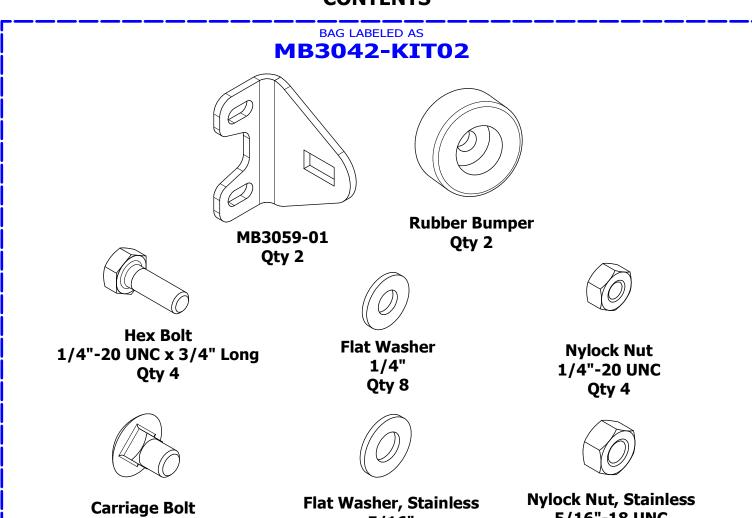

# **MB3042 - FRONT HALF DOORS**

**COMPATIBLE WITH JEEP JL/JLU & JT GLADIATOR** 



# **ASSEMBLY INSTRUCTIONS**



# CONTENTS











# BAG LABELED AS MB3042-KIT01





MB3064-JLT Hinge, Upper Driver Qty 1



5/16"-18 UNC x 1.00" Long Qty 8



**MB3064-JLB** 

Qty 1

Hinge, Lower Driver

MB3064-JLB\_MIR
Hinge, Lower Passenger

Qty 1

Flat Washer, Stainless 5/16" Qty 16



Nylock Nut, Stainless 5/16" UNC Qty 8



#### **CONTENTS**





5/16" Qty 2

5/16"-18 UNC Qty 2





## **CONTENTS**











BAG LABELED AS

MB3042-KIT02



















#### **ASSEMBLY - STEP 7**



BAG LABELED AS

MB3042-KIT03



#### **ASSEMBLY - STEP 8**

#### FINAL ASSEMBLY & ADJUSTMENT

- 1. Ensure hinge bolts are loose
- 2. Place assembled half door on vehicle door hinges
- 3. Close the door & view the door from the side of the vehicle
- 4. Adjust the door to ensure there is an even reveal & gaps from left to right & top to bottom
- 5. With the door remaining closed, tighten the hinges bolts
- 6. Open the door & adjust the rotary latch fasteners as well as the rubber bumper so that the door latches smoothly & the door sits flush with the outer body