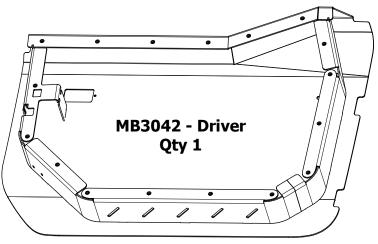

# BAG LABELED AS MB3042-KIT01

MB3064-JLT Hinge, Upper Driver Qty 1

5/16"-18 UNC x 1.00" Long Qty 8

**MB3064-JLB** 

Qty 1

Hinge, Lower Driver

MB3064-JLB\_MIR
Hinge, Lower Passenger

Qty 1