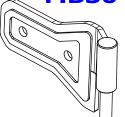

# BAG LABELED AS MB3042-KIT01

MB3064-JLT Hinge, Upper Driver Qty 1

5/16"-18 UNC x 1.00" Long Qty 8

**MB3064-JLB** 

Qty 1

Hinge, Lower Driver

MB3064-JLB\_MIR
Hinge, Lower Passenger

Qty 1