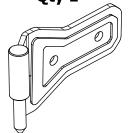

# BAG LABELED AS MB3042-KIT01

MB3064-JLT Hinge, Upper Driver Qty 1

5/16"-18 UNC x 1.00" Long Qty 8

**MB3064-JLB** 

Qty 1

Hinge, Lower Driver

MB3064-JLB\_MIR
Hinge, Lower Passenger

Qty 1