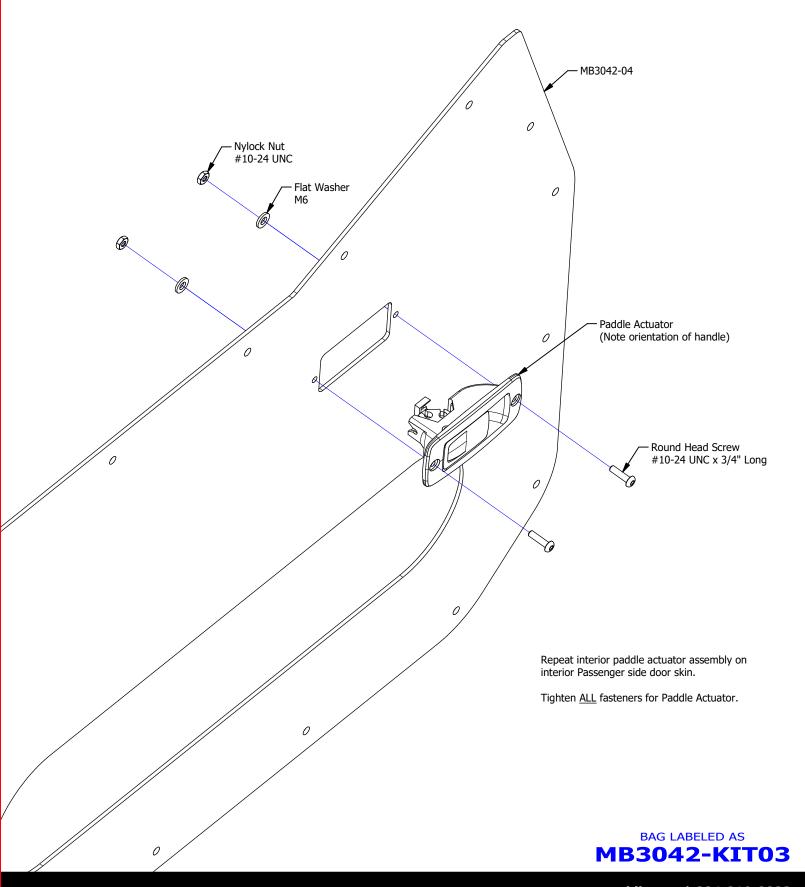

# **MB3042 - FRONT HALF DOORS**

**COMPATIBLE WITH JEEP JL/JLU & JT GLADIATOR** 



# **ASSEMBLY INSTRUCTIONS**



# CONTENTS











# BAG LABELED AS MB3042-KIT01





MB3064-JLT Hinge, Upper Driver Qty 1



5/16"-18 UNC x 1.00" Long Qty 8



**MB3064-JLB** 

Qty 1

Hinge, Lower Driver

MB3064-JLB\_MIR
Hinge, Lower Passenger

Qty 1

Flat Washer, Stainless 5/16" Qty 16



Nylock Nut, Stainless 5/16" UNC Qty 8



#### **CONTENTS**





5/16" Qty 2

5/16"-18 UNC Qty 2





## **CONTENTS**











BAG LABELED AS

MB3042-KIT02



















#### **ASSEMBLY - STEP 7**



BAG LABELED AS

MB3042-KIT03



#### **ASSEMBLY - STEP 8**

#### FINAL ASSEMBLY & ADJUSTMENT

- 1. Ensure hinge bolts are loose
- 2. Place assembled half door on vehicle door hinges
- 3. Close the door & view the door from the side of the vehicle
- 4. Adjust the door to ensure there is an even reveal & gaps from left to right & top to bottom
- 5. With the door remaining closed, tighten the hinges bolts
- 6. Open the door & adjust the rotary latch fasteners as well as the rubber bumper so that the door latches smoothly & the door sits flush with the outer body