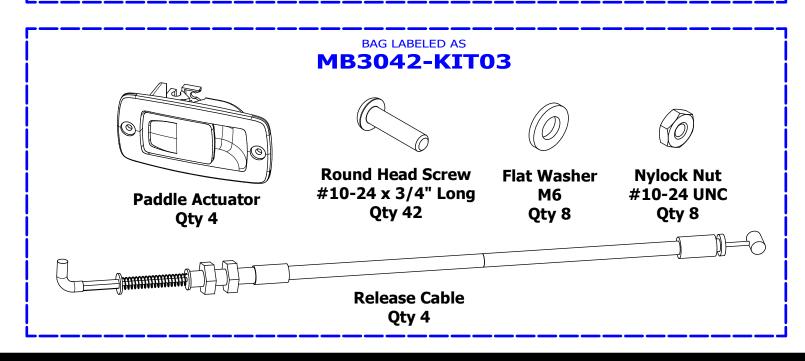

# **MB3042 - FRONT HALF DOORS**

**COMPATIBLE WITH JEEP JL/JLU & JT GLADIATOR** 



# **ASSEMBLY INSTRUCTIONS**



# CONTENTS











# BAG LABELED AS MB3042-KIT01





MB3064-JLT Hinge, Upper Driver Qty 1



5/16"-18 UNC x 1.00" Long Qty 8



**MB3064-JLB** 

Qty 1

Hinge, Lower Driver

MB3064-JLB\_MIR
Hinge, Lower Passenger

Qty 1

Flat Washer, Stainless 5/16" Qty 16



Nylock Nut, Stainless 5/16" UNC Qty 8



#### **CONTENTS**





5/16" Qty 2

5/16"-18 UNC Qty 2





## **CONTENTS**











BAG LABELED AS

MB3042-KIT02



















#### **ASSEMBLY - STEP 7**



BAG LABELED AS

MB3042-KIT03



#### **ASSEMBLY - STEP 8**

#### FINAL ASSEMBLY & ADJUSTMENT

- 1. Ensure hinge bolts are loose
- 2. Place assembled half door on vehicle door hinges
- 3. Close the door & view the door from the side of the vehicle
- 4. Adjust the door to ensure there is an even reveal & gaps from left to right & top to bottom
- 5. With the door remaining closed, tighten the hinges bolts
- 6. Open the door & adjust the rotary latch fasteners as well as the rubber bumper so that the door latches smoothly & the door sits flush with the outer body