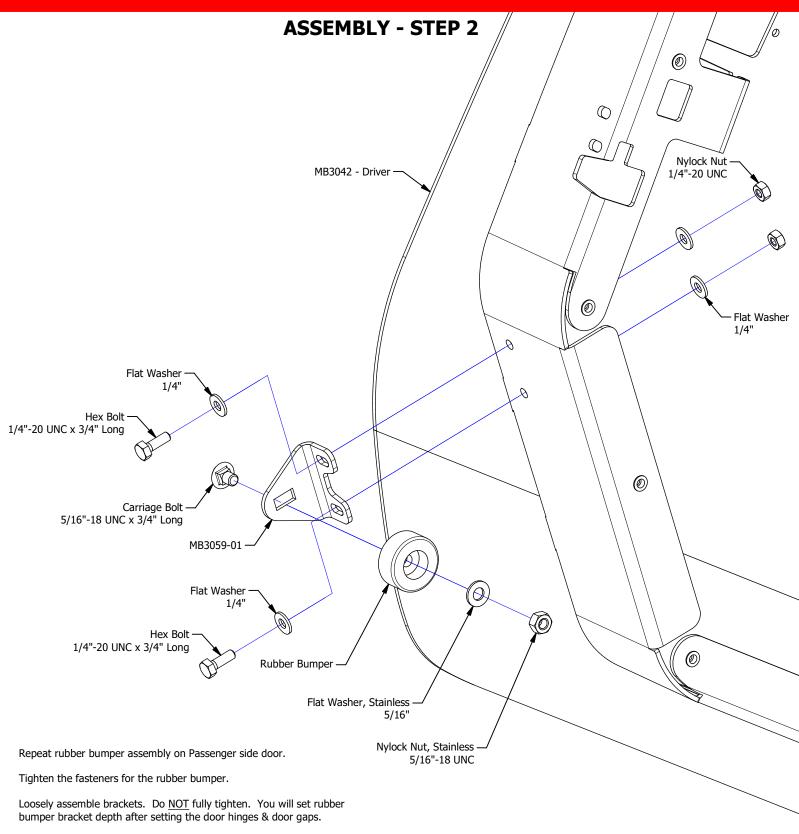

# **MB3042 - FRONT HALF DOORS**

**COMPATIBLE WITH JEEP JL/JLU & JT GLADIATOR** 



# **ASSEMBLY INSTRUCTIONS**



# CONTENTS











# BAG LABELED AS MB3042-KIT01





MB3064-JLT Hinge, Upper Driver Qty 1



5/16"-18 UNC x 1.00" Long Qty 8



**MB3064-JLB** 

Qty 1

Hinge, Lower Driver

MB3064-JLB\_MIR
Hinge, Lower Passenger

Qty 1

Flat Washer, Stainless 5/16" Qty 16



Nylock Nut, Stainless 5/16" UNC Qty 8



#### **CONTENTS**





5/16" Qty 2

5/16"-18 UNC Qty 2





## **CONTENTS**











BAG LABELED AS

MB3042-KIT02



















#### **ASSEMBLY - STEP 7**



BAG LABELED AS

MB3042-KIT03



#### **ASSEMBLY - STEP 8**

#### FINAL ASSEMBLY & ADJUSTMENT

- 1. Ensure hinge bolts are loose
- 2. Place assembled half door on vehicle door hinges
- 3. Close the door & view the door from the side of the vehicle
- 4. Adjust the door to ensure there is an even reveal & gaps from left to right & top to bottom
- 5. With the door remaining closed, tighten the hinges bolts
- 6. Open the door & adjust the rotary latch fasteners as well as the rubber bumper so that the door latches smoothly & the door sits flush with the outer body