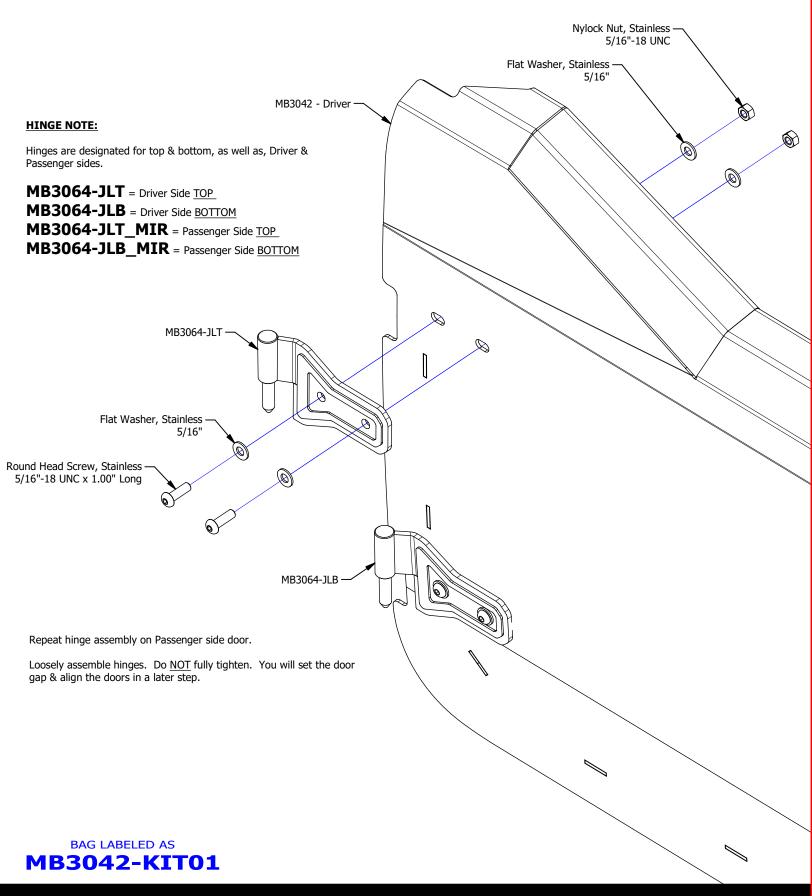

# BAG LABELED AS MB3042-KIT01

MB3064-JLT Hinge, Upper Driver Qty 1

5/16"-18 UNC x 1.00" Long Qty 8

**MB3064-JLB** 

Qty 1

Hinge, Lower Driver

MB3064-JLB\_MIR
Hinge, Lower Passenger

Qty 1

Flat Washer, Stainless 5/16" Qty 16

Nylock Nut, Stainless 5/16" UNC Qty 8

#### **CONTENTS**

5/16" Qty 2

5/16"-18 UNC Qty 2