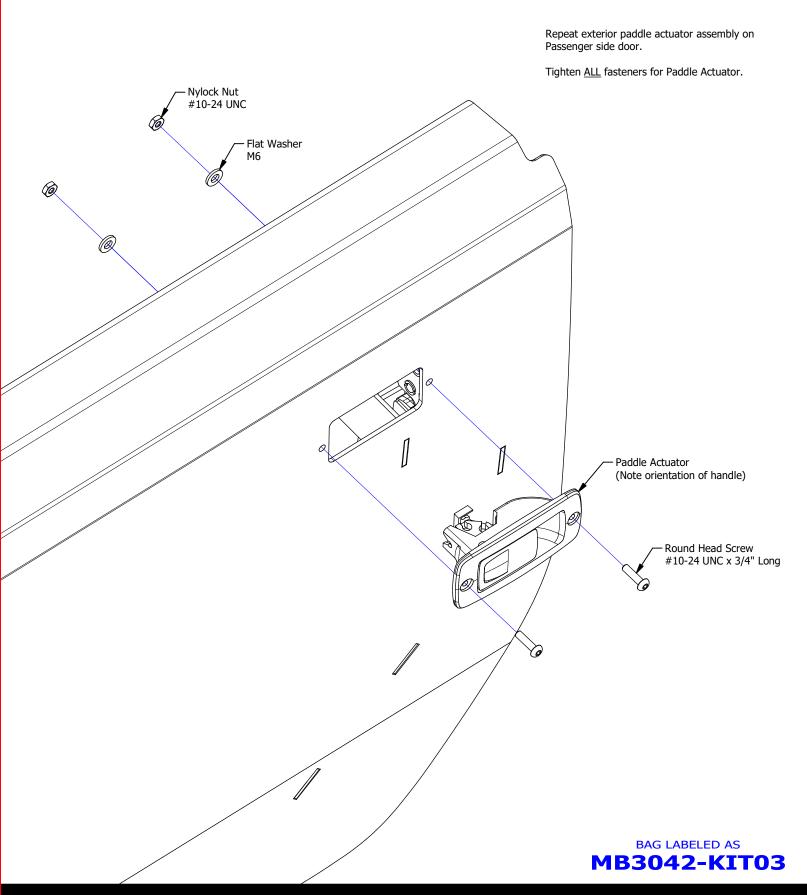

# **MB3042 - FRONT HALF DOORS**

**COMPATIBLE WITH JEEP JL/JLU & JT GLADIATOR** 



# **ASSEMBLY INSTRUCTIONS**



# CONTENTS











# BAG LABELED AS MB3042-KIT01





MB3064-JLT Hinge, Upper Driver Qty 1



5/16"-18 UNC x 1.00" Long Qty 8



**MB3064-JLB** 

Qty 1

Hinge, Lower Driver

MB3064-JLB\_MIR
Hinge, Lower Passenger

Qty 1

Flat Washer, Stainless 5/16" Qty 16



Nylock Nut, Stainless 5/16" UNC Qty 8



#### **CONTENTS**





5/16" Qty 2

5/16"-18 UNC Qty 2





## **CONTENTS**











BAG LABELED AS

MB3042-KIT02



















#### **ASSEMBLY - STEP 7**



BAG LABELED AS

MB3042-KIT03



#### **ASSEMBLY - STEP 8**

#### FINAL ASSEMBLY & ADJUSTMENT

- 1. Ensure hinge bolts are loose
- 2. Place assembled half door on vehicle door hinges
- 3. Close the door & view the door from the side of the vehicle
- 4. Adjust the door to ensure there is an even reveal & gaps from left to right & top to bottom
- 5. With the door remaining closed, tighten the hinges bolts
- 6. Open the door & adjust the rotary latch fasteners as well as the rubber bumper so that the door latches smoothly & the door sits flush with the outer body