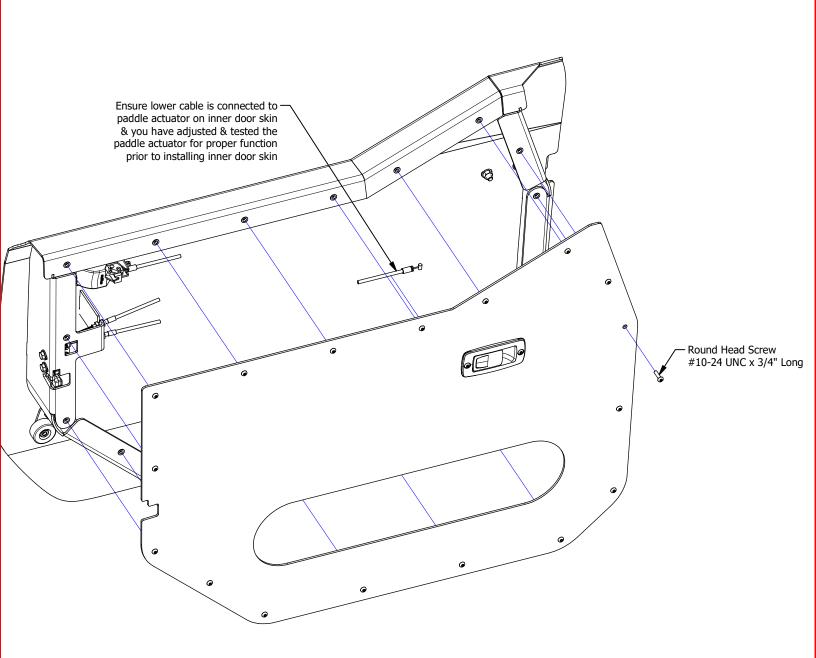

# **MB3042 - FRONT HALF DOORS**

**COMPATIBLE WITH JEEP JL/JLU & JT GLADIATOR** 



# **ASSEMBLY INSTRUCTIONS**



# CONTENTS











# BAG LABELED AS MB3042-KIT01





MB3064-JLT Hinge, Upper Driver Qty 1



5/16"-18 UNC x 1.00" Long Qty 8



**MB3064-JLB** 

Qty 1

Hinge, Lower Driver

MB3064-JLB\_MIR
Hinge, Lower Passenger

Qty 1

Flat Washer, Stainless 5/16" Qty 16



Nylock Nut, Stainless 5/16" UNC Qty 8



#### **CONTENTS**





5/16" Qty 2

5/16"-18 UNC Qty 2





## **CONTENTS**











BAG LABELED AS

MB3042-KIT02



















#### **ASSEMBLY - STEP 7**



BAG LABELED AS

MB3042-KIT03



#### **ASSEMBLY - STEP 8**

#### FINAL ASSEMBLY & ADJUSTMENT

- 1. Ensure hinge bolts are loose
- 2. Place assembled half door on vehicle door hinges
- 3. Close the door & view the door from the side of the vehicle
- 4. Adjust the door to ensure there is an even reveal & gaps from left to right & top to bottom
- 5. With the door remaining closed, tighten the hinges bolts
- 6. Open the door & adjust the rotary latch fasteners as well as the rubber bumper so that the door latches smoothly & the door sits flush with the outer body