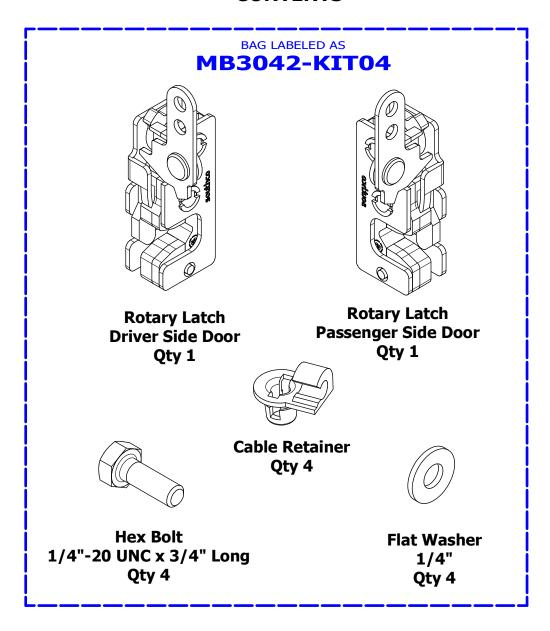

# **MB3042 - FRONT HALF DOORS**

**COMPATIBLE WITH JEEP JL/JLU & JT GLADIATOR** 



# **ASSEMBLY INSTRUCTIONS**



# CONTENTS











# BAG LABELED AS MB3042-KIT01





MB3064-JLT Hinge, Upper Driver Qty 1



5/16"-18 UNC x 1.00" Long Qty 8



**MB3064-JLB** 

Qty 1

Hinge, Lower Driver

MB3064-JLB\_MIR
Hinge, Lower Passenger

Qty 1

Flat Washer, Stainless 5/16" Qty 16



Nylock Nut, Stainless 5/16" UNC Qty 8



#### **CONTENTS**





5/16" Qty 2

5/16"-18 UNC Qty 2





## **CONTENTS**











BAG LABELED AS

MB3042-KIT02



















#### **ASSEMBLY - STEP 7**



BAG LABELED AS

MB3042-KIT03



#### **ASSEMBLY - STEP 8**

#### FINAL ASSEMBLY & ADJUSTMENT

- 1. Ensure hinge bolts are loose
- 2. Place assembled half door on vehicle door hinges
- 3. Close the door & view the door from the side of the vehicle
- 4. Adjust the door to ensure there is an even reveal & gaps from left to right & top to bottom
- 5. With the door remaining closed, tighten the hinges bolts
- 6. Open the door & adjust the rotary latch fasteners as well as the rubber bumper so that the door latches smoothly & the door sits flush with the outer body