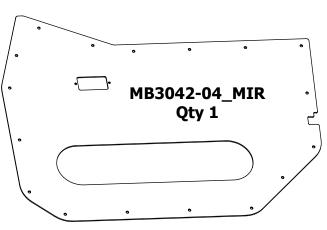

# BAG LABELED AS MB3042-KIT01

MB3064-JLT Hinge, Upper Driver Qty 1

5/16"-18 UNC x 1.00" Long Qty 8

**MB3064-JLB** 

Qty 1

Hinge, Lower Driver

MB3064-JLB\_MIR
Hinge, Lower Passenger

Qty 1