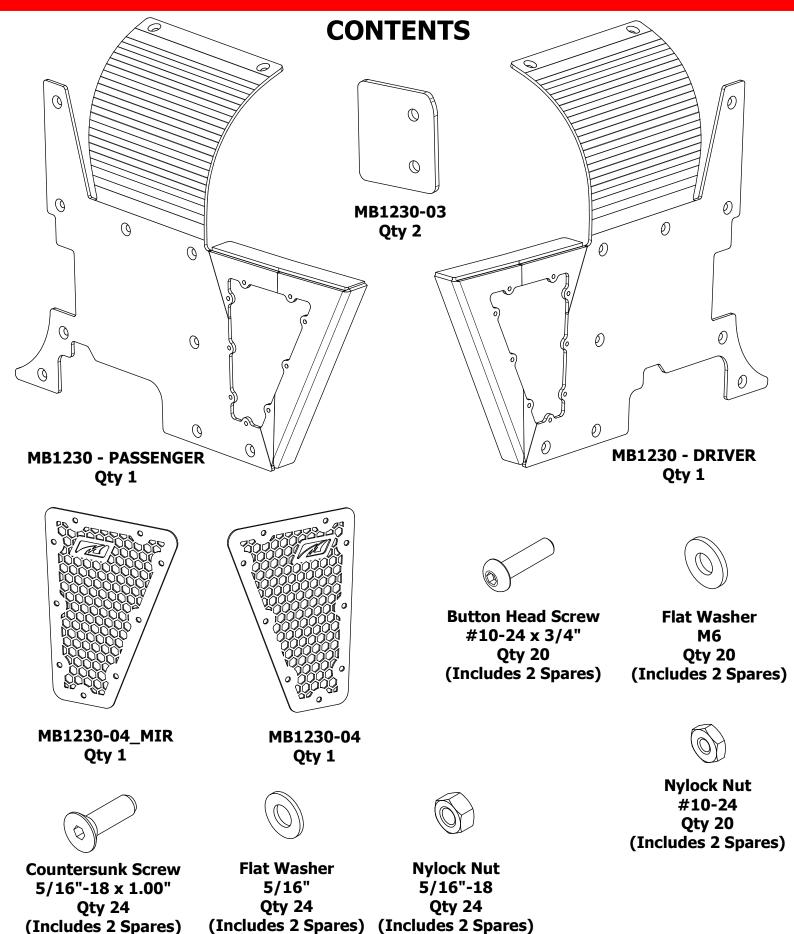

# **ASSEMBLY INSTRUCTIONS**

This Assembly Instructions package is the same for MB1230 Steel version or MB1230-A Aluminum version

# STEP 1

- 1. Remove factory inner & outer fenders from both the driver & passenger sides.
- 2. See diagram below for general parts & fasteners assembly.

# **MB1230 - Assembly YJ Cowl Armor with Fenders** STEP 2 0 Drill 11/32" diameter holes through the body & install fasteners (10 locations each side) 0 · Align Cut Outs in MB1230 with Cut Outs in Rocker Armor Position MB1230-03 behind &

fasten with Countersunk Screws

REPEAT ON PASSENGER SIDE