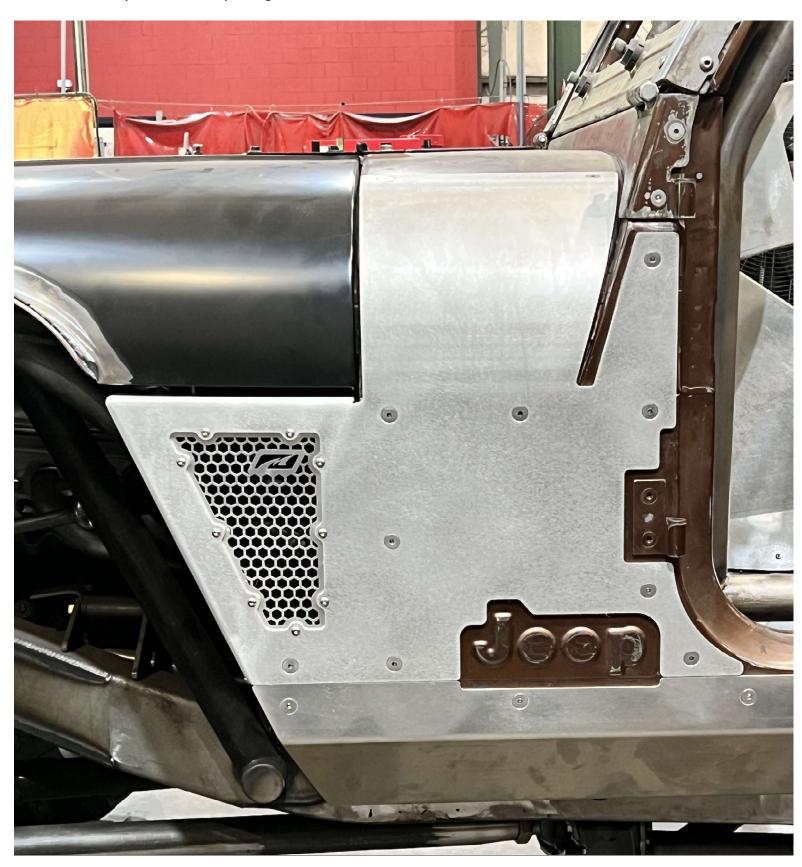

# **ASSEMBLY INSTRUCTIONS**

This Assembly Instructions package is the same for MB1230 Steel version or MB1230-A Aluminum version

# STEP 1

- 1. Remove factory inner & outer fenders from both the driver & passenger sides.
- 2. See diagram below for general parts & fasteners assembly.

# **MB1230 - Assembly YJ Cowl Armor with Fenders** STEP 2 0 Drill 11/32" diameter holes through the body & install fasteners (10 locations each side) 0 · Align Cut Outs in MB1230 with Cut Outs in Rocker Armor Position MB1230-03 behind &