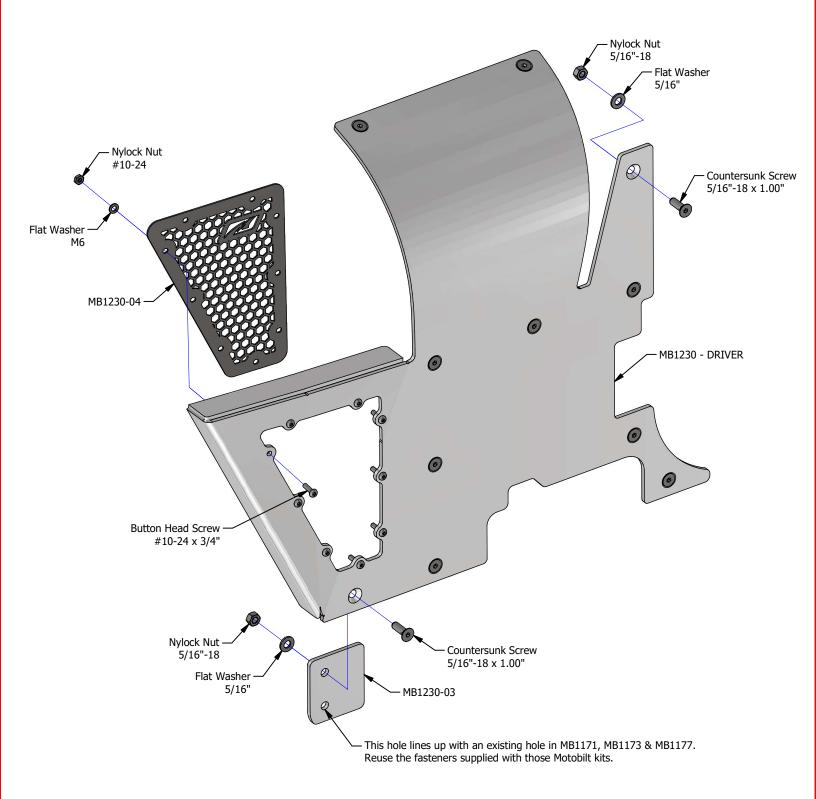

# **MB1230 - Assembly YJ Cowl Armor with Fenders** STEP 2 0 Drill 11/32" diameter holes through the body & install fasteners (10 locations each side) 0 · Align Cut Outs in MB1230 with Cut Outs in Rocker Armor Position MB1230-03 behind &

fasten with Countersunk Screws

REPEAT ON PASSENGER SIDE