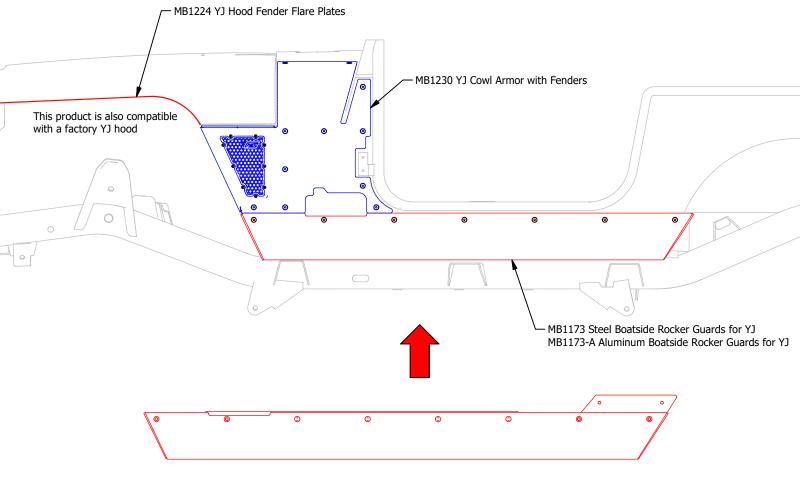

# **COMPATIBLE MOTOBILT PRODUCTS**

MB1171 Steel 15" Stretch Boatside Rocker Guards for YJ
MB1171-A Aluminum 15" Stretch Boatside Rocker Guards for YJ

MB1177 Steel 15" Stretch Rocker Guards for YJ
MB1177-A Aluminum 15" Stretch Rocker Guards for YJ

## **NOTE:**

THIS PRODUCT IS NOT COMPATIBLE WITH MB1043 COMP CUT ROCKER GUARDS FOR YJ MB1043-S COMP CUT ROCKER GUARDS w/ TUBE STEP FOR YJ

# **MB1230 - Assembly YJ Cowl Armor with Fenders** STEP 2 0 Drill 11/32" diameter holes through the body & install fasteners (10 locations each side) 0 · Align Cut Outs in MB1230 with Cut Outs in Rocker Armor Position MB1230-03 behind &