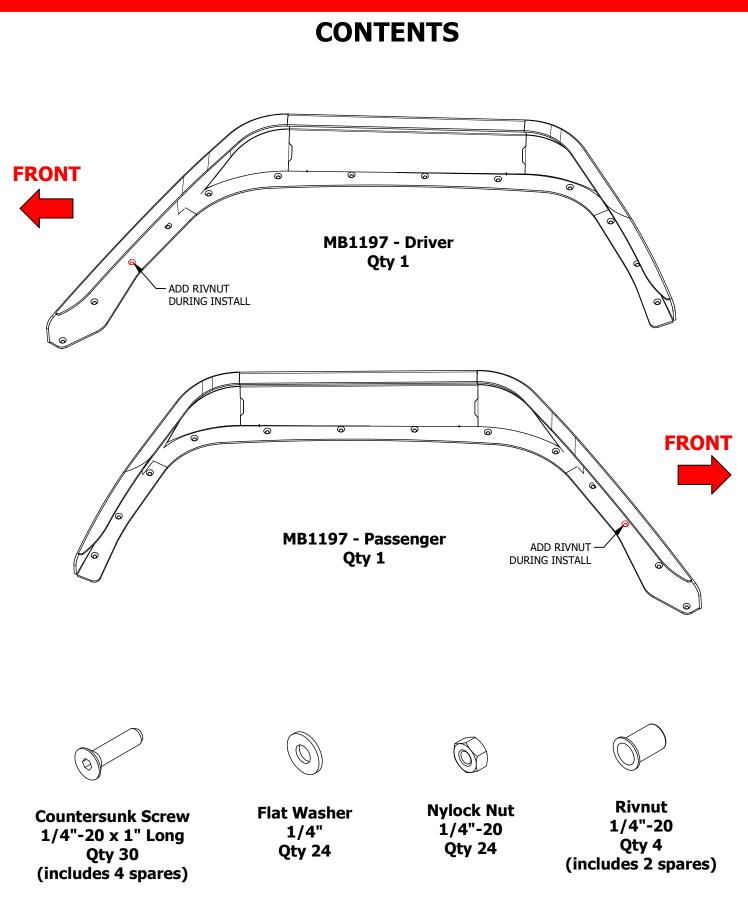

MB1197 Gladiator Rear Highline Fenders

## **ASSEMBLY INSTRUCTIONS**





## MB1197 - Gladiator Rear Highline Fenders





## MB1197 - Assembly

## **INSTALLATION**

1. REMOVE FACTORY FENDER FLARES & FACTORY INNER FENDER LINERS.

2. CLEAN OUTER FENDER SURFACE.

3. NOTE: YOU WILL REUSE ALL OF THE FACTORY HOLES IN THE OUTER BODY **EXCEPT ONE LOCATION AS SHOWN**. YOU WILL INSTALL ONE (1) RIVNUT THAT IS NOT ACCESSIBLE FROM BEHIND TO ADD A NUT & WASHER.

4. POSITION NEW FENDER OVER EXISTING HOLES.

5. INSTALL FASTENERS AS SHOWN.

6. REPEAT FOR PASSENGER SIDE. NOTE: HOLE TO ADD RIVNUT IS LOCATED TOWARDS THE FRONT, THIRD HOLE UP.



**REV:**