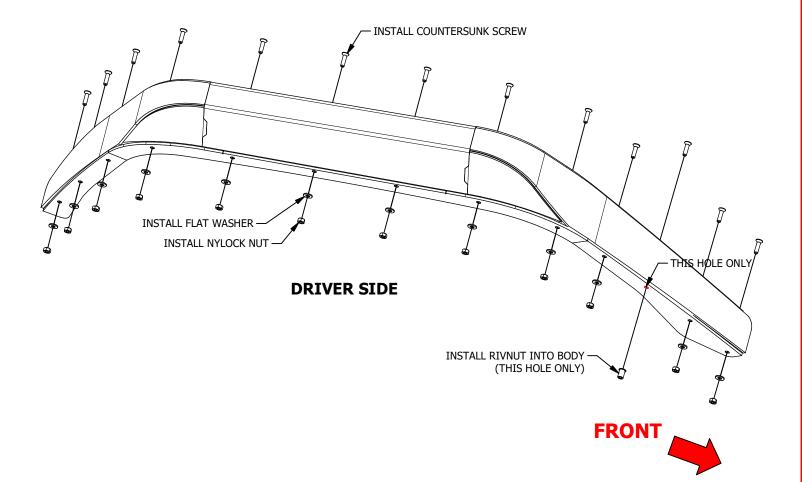

## **INSTALLATION**

1. REMOVE FACTORY FENDER FLARES & FACTORY INNER FENDER LINERS.

2. CLEAN OUTER FENDER SURFACE.

3. NOTE: YOU WILL REUSE ALL OF THE FACTORY HOLES IN THE OUTER BODY **EXCEPT ONE LOCATION AS SHOWN**. YOU WILL INSTALL ONE (1) RIVNUT THAT IS NOT ACCESSIBLE FROM BEHIND TO ADD A NUT & WASHER.

4. POSITION NEW FENDER OVER EXISTING HOLES.

5. INSTALL FASTENERS AS SHOWN.

6. REPEAT FOR PASSENGER SIDE. NOTE: HOLE TO ADD RIVNUT IS LOCATED TOWARDS THE FRONT, THIRD HOLE UP.

**REV:**