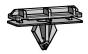

**Installation Instructions** 

Sheet No: 3 of 11

Mat'l:

Rev No: 0

Plastic Clip Style that holds Outer Fender to Body

# **DISASSEMBLY**

Grasp Outer Fender & Pullto release Plastic Clips one at a time to separate Outer Fender from Body

MOTO

Dwg/Part No:

MB1076

Description:

**Installation Instructions** 

Sheet No: 5 of 11