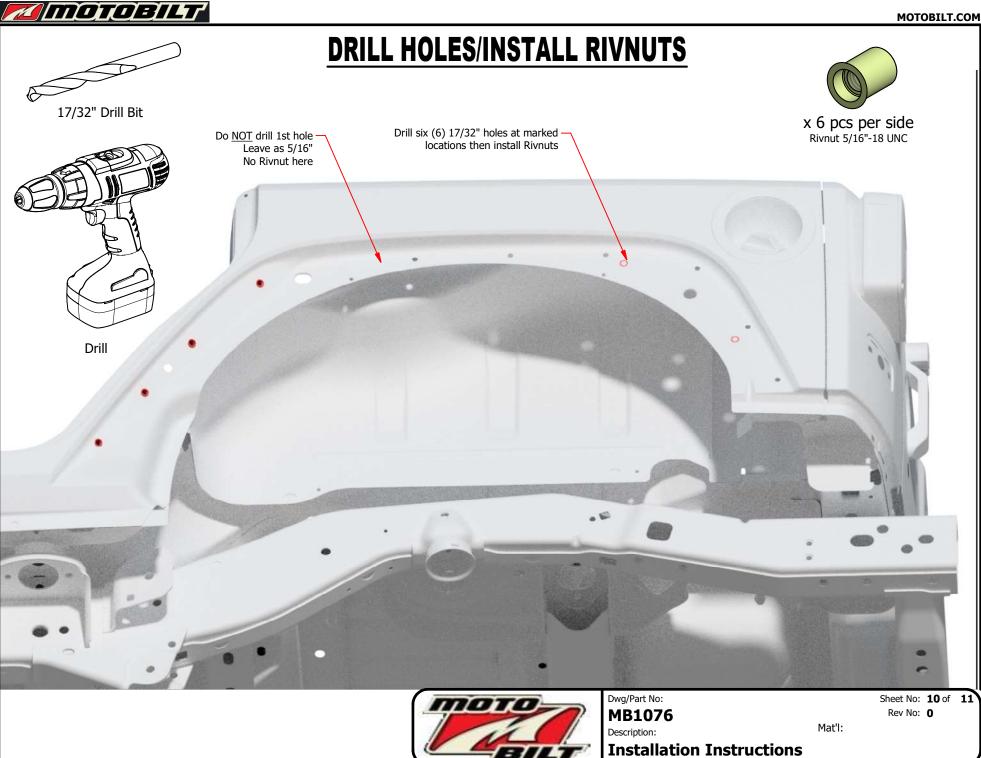

### **PACKAGE CONTENTS**

**x 12 pcs**Rivnut 5/16"-18 UNC

x 14 pcs Flat Head Socket Countersunk Screw 5/16"-18 UNC x 1.0" long

x 2 pcs SAE Flat Washer 5/16"

x 2 pcs Nylock Nut 5/16"-18 UNC

# **TOOLS REQUIRED**

Panel Removal Tool

Combination Wrench

Drill

Drill Bits 5/16" 17/32"

Dwg/Part No:

**MB1076** 

Description: