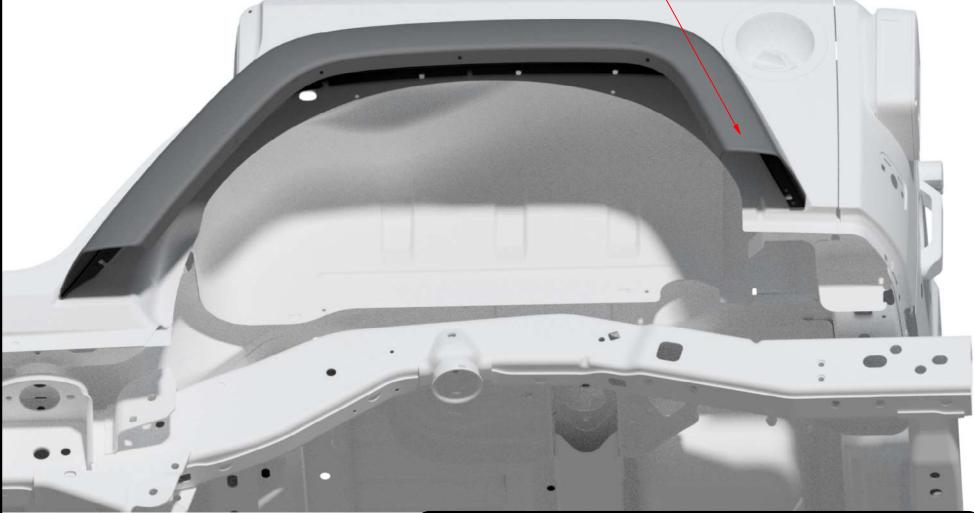

# **CLEAN**

**Installation Instructions** 

Description:

MOTO

Dwg/Part No:

MB1076

Description:

**Installation Instructions** 