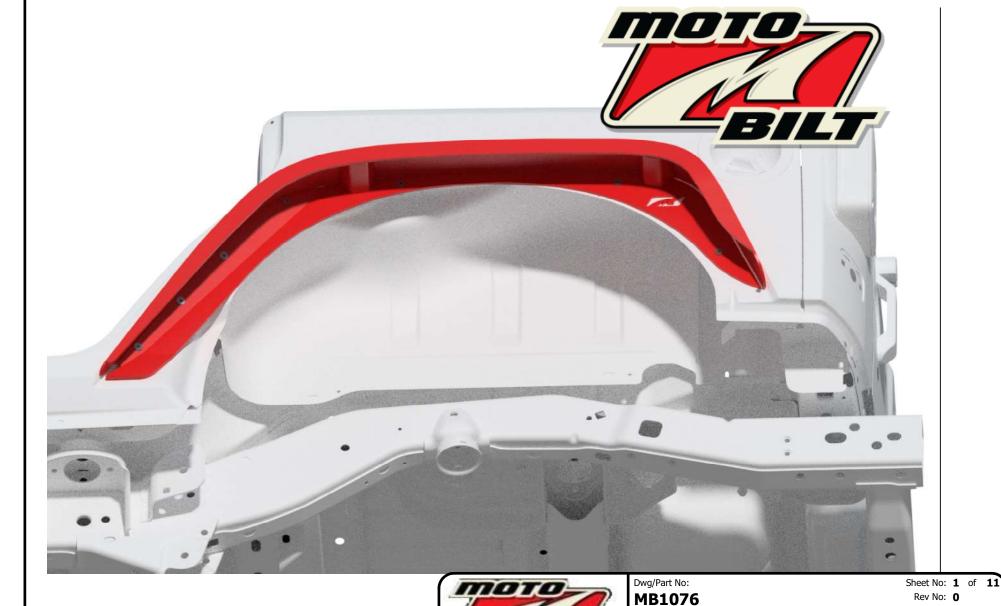

### MB1076 JEEP JK REAR FENDERS

Description:

### **PACKAGE CONTENTS**

**x 12 pcs**Rivnut 5/16"-18 UNC

x 14 pcs Flat Head Socket Countersunk Screw 5/16"-18 UNC x 1.0" long

x 2 pcs SAE Flat Washer 5/16"

x 2 pcs Nylock Nut 5/16"-18 UNC