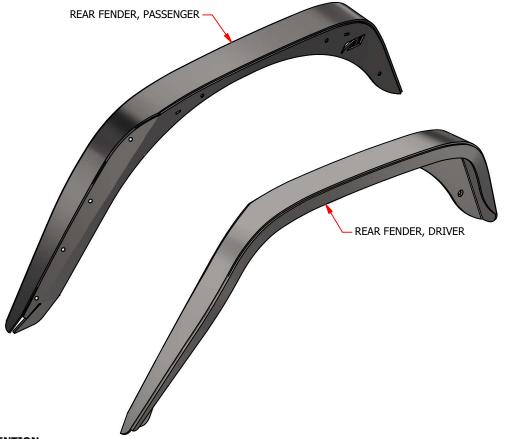

### MB1076 JEEP JK REAR FENDERS

Description:

### **PACKAGE CONTENTS**

**x 12 pcs**Rivnut 5/16"-18 UNC

x 14 pcs Flat Head Socket Countersunk Screw 5/16"-18 UNC x 1.0" long

x 2 pcs SAE Flat Washer 5/16"

x 2 pcs Nylock Nut 5/16"-18 UNC