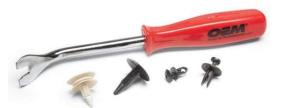

# **TOOLS REQUIRED**

Panel Removal Tool

Combination Wrench

Drill

Drill Bits 5/16" 17/32"

Dwg/Part No:

**MB1076** 

Description:

**Installation Instructions** 

Sheet No: 3 of 11

Mat'l:

Rev No: 0

Plastic Clip Style that holds Outer Fender to Body

# **DISASSEMBLY**

Grasp Outer Fender & Pullto release Plastic Clips one at a time to separate Outer Fender from Body

MOTO

Dwg/Part No:

MB1076

Description:

**Installation Instructions** 

Sheet No: 5 of 11