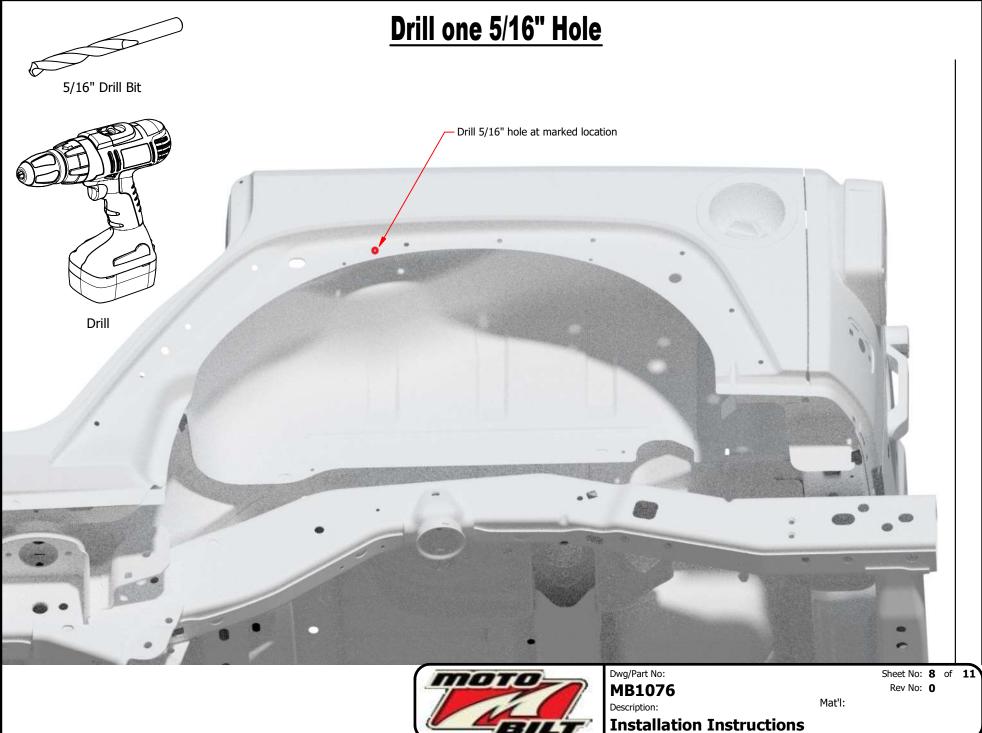

# **TOOLS REQUIRED**

Panel Removal Tool

Combination Wrench

Drill

Drill Bits 5/16" 17/32"

Dwg/Part No:

**MB1076** 

Description: