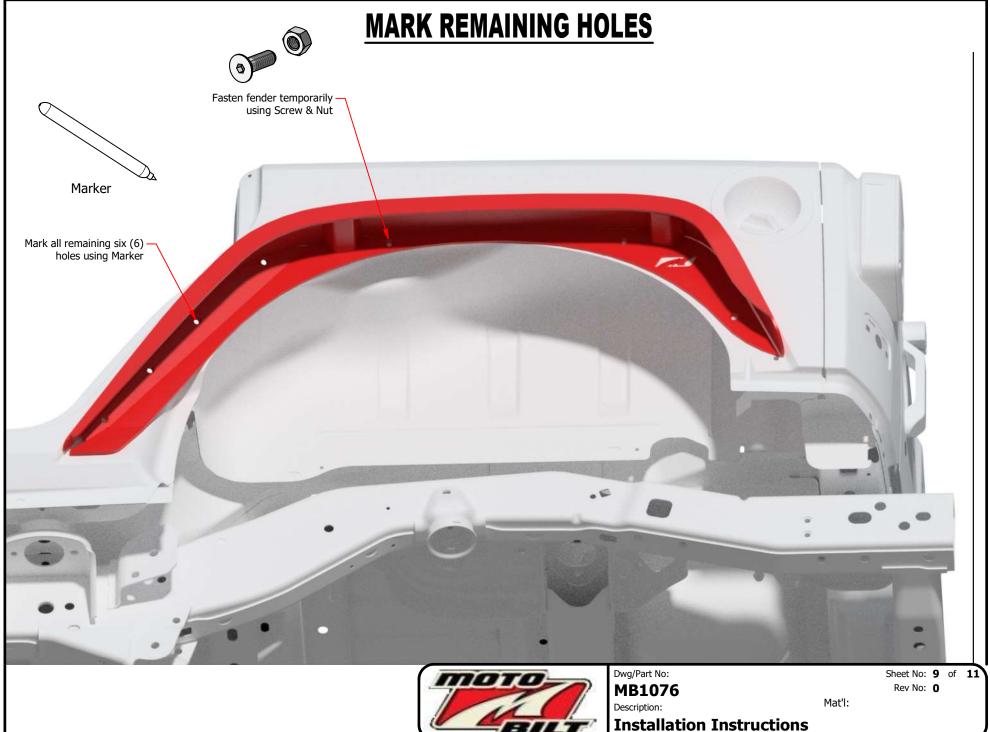

rust.



Dwg/Part No:

**MB1076** 

Description:

**Installation Instructions** 

Sheet No: 2 of 11 Rev No: 0



# **TOOLS REQUIRED**



Panel Removal Tool



Combination Wrench



Drill







Drill Bits 5/16" 17/32"

Dwg/Part No:

**MB1076** 

Description:

**Installation Instructions** 

Sheet No: 3 of 11

Mat'l:

Rev No: 0









Plastic Clip Style that holds Outer Fender to Body

# **DISASSEMBLY**

Grasp Outer Fender & Pullto release Plastic Clips one at a time to separate Outer Fender from Body



MOTO

Dwg/Part No:

MB1076

Description:

**Installation Instructions** 

Sheet No: 5 of 11

Rev No: 0



# **CLEAN**



**Installation Instructions** 

Description:



MOTO

Dwg/Part No:

MB1076

Description:

**Installation Instructions** 

Sheet No: **7** of **11** 

Rev No: 0