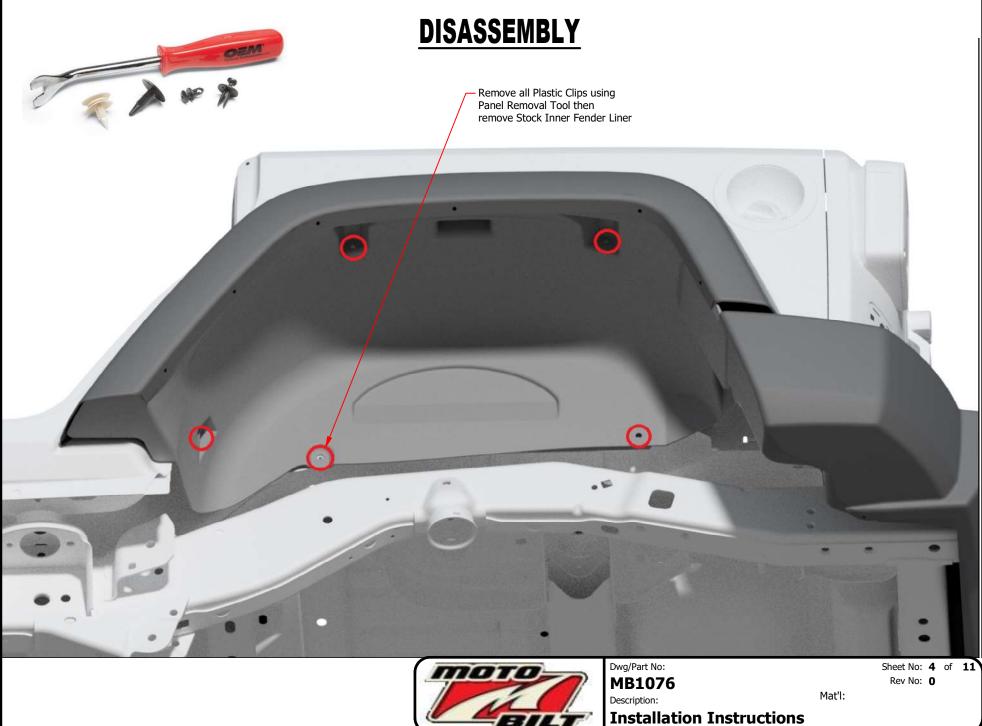

# **DISASSEMBLY**

Grasp Outer Fender & Pullto release Plastic Clips one at a time to separate Outer Fender from Body

MOTO

Dwg/Part No:

MB1076

Description:

**Installation Instructions** 

Sheet No: 5 of 11