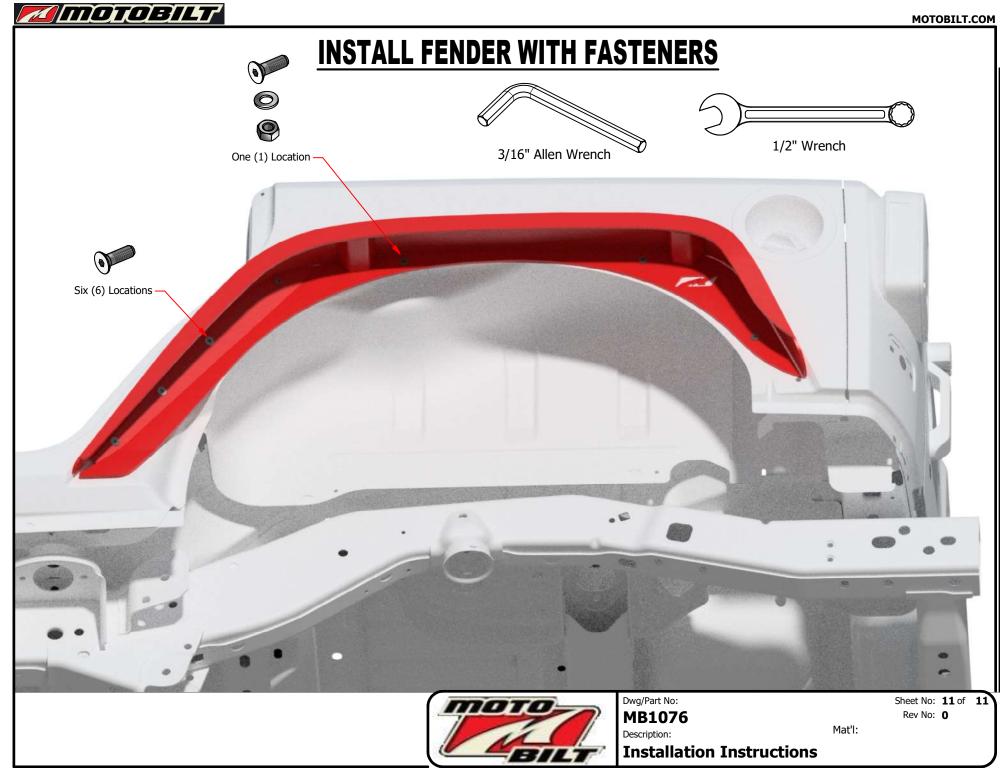

### **INSTALLATION INSTRUCTIONS**

### MB1076 JEEP JK REAR FENDERS

Description: