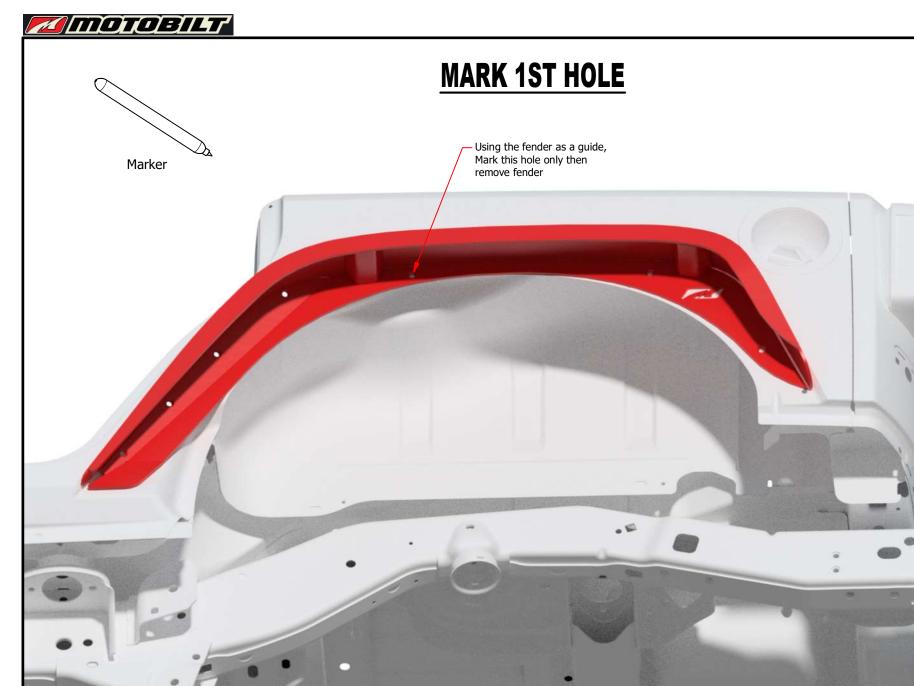

coat finish all fabricated steel products, unfinished bolts and/or unfinished screws prior to final installation to avoid rust.



Dwg/Part No:

**MB1076** 

Description:

**Installation Instructions** 

Sheet No: 2 of 11 Rev No: 0



# **TOOLS REQUIRED**



Panel Removal Tool



Combination Wrench



Drill







Drill Bits 5/16" 17/32"

Dwg/Part No:

**MB1076** 

Description:

**Installation Instructions** 

Sheet No: 3 of 11

Mat'l:

Rev No: 0









Plastic Clip Style that holds Outer Fender to Body

# **DISASSEMBLY**

Grasp Outer Fender & Pullto release Plastic Clips one at a time to separate Outer Fender from Body



MOTO

Dwg/Part No:

MB1076

Description:

**Installation Instructions** 

Sheet No: 5 of 11

Rev No: 0



# **CLEAN**



**Installation Instructions** 

Description:



MOTO

Dwg/Part No:

MB1076

Description:

**Installation Instructions** 

Sheet No: **7** of **11** 

Rev No: 0