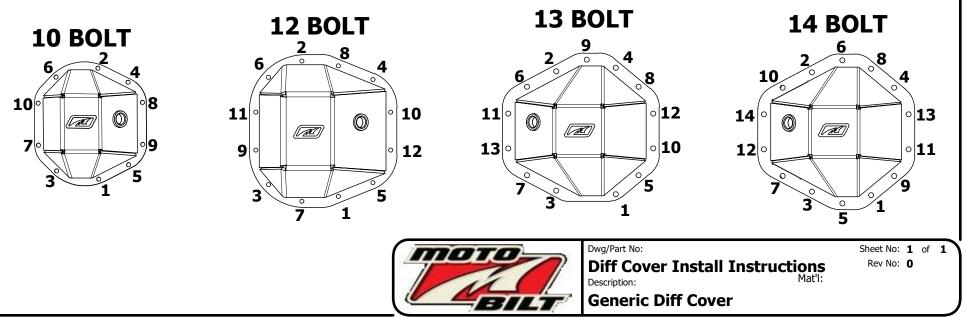

5. Tighten each bolt in a star pattern to the minimum torque specification based on the differential cover you are using. See the diagram for the recommended torque sequence and table for minimum torque specification.