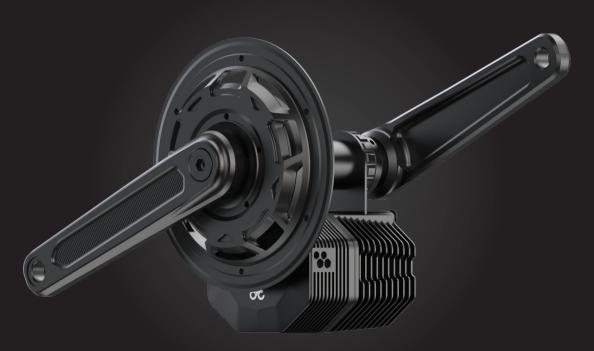

# PHOTON

#### **FEATURES**

- Designed with subtlety to ensure low noise and smooth performance in a compact body
- · Advanced torque sensing with ISIS crankset
- Experience revolutionary ebike technology
- All new next generation electronics
- Up to 110N.m. peak torque
- · Instant PAS engagement
- Supports 36V 52V
- Rated 750W power