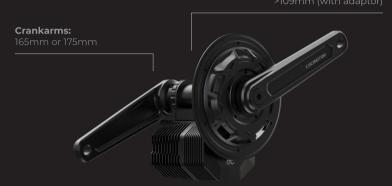

# PHOTON





#### **FEATURES**

- Designed with subtlety to ensure low noise and smooth performance in a compact body
- · Advanced torque sensing with ISIS crankset
- Experience revolutionary ebike technology
- All new next generation electronics
- Up to 110N.m. peak torque
- · Instant PAS engagement
- Supports 36V 52V
- Rated 750W power



Download on the App Store

Germon
Google Play

GET THE

CYC RIDE CONTROL

MOBILE APP NOW

#### **OPTIONS**

# BSA Threaded Frames:

### Pressfit Frames:



Chainring:

#### **QUICK START GUIDE**

#### STEP 1



Scan the QR Code to download the user quide

#### STEP 2



Install the kit using the user guide as reference

#### STEP 3



Download the CYC Ride Control mobile app

# STEP 4