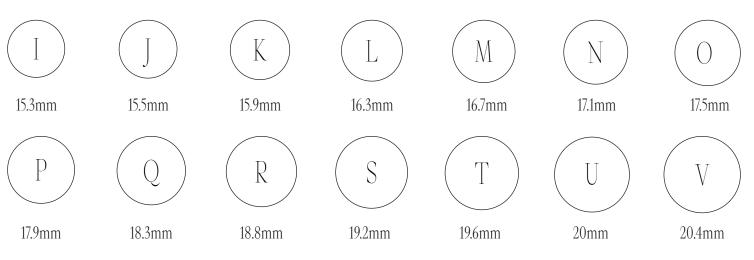

## SIZE GUDE

Already have a ring that fits? Use this PDF to determine your size. Simply follow the instructions below or visit my Instagram for a step by step visual guide.

- 1. PRINT Be sure to print at 100% and ensure 'scale to fit' is NOT selected.
- 2. CONFIRM Compare the scale with a ruler to ensure accuracy.
- 3. MEASURE Place the ring over one of the circles below and match the inside edge of the ring to the circle nearest in size. The letter that fits best within the circle is your ring size.
- **4. SEND** Take a photo of the ring over the correct size and email it to hello@rhiannonsmith.com.au or note down the letter / measurement in MM and forward on via email.

Convert your international size using the chart below. If your size isn't listed, contact hello@rhiannonsmith.com.au and I will convert it for you.

When printing, make sure 'fit to page' is NOT ticked, to ensure the sizes are accurate.

## INTERNATIONAL SIZES

| UK/AU         | I      | J     | K     | L      | M      | N     | О      | P      | Q      | R     | S      | Т      | U      | V      |
|---------------|--------|-------|-------|--------|--------|-------|--------|--------|--------|-------|--------|--------|--------|--------|
| US            | 4 1/4  | 4 5/8 | 5 1/8 | 5 1/2  | 6      | 6 1/2 | 7      | 7 1/2  | 8      | 8 5/8 | 9 1/8  | 9 5/8  | 10 1/4 | 10 5/8 |
| FRANCE        | 47 3/4 | 49    | 50    | 51 3/4 | 52 3/4 | 54    | 55 1/4 | 56 1/2 | 57 3/4 | 59    | 60 1/4 | 61 1/2 | 62 3/4 | 63     |
| MM (DIAMETER) | 15.04  | 15.40 | 15.80 | 16.10  | 16.51  | 16.92 | 17.35  | 17.75  | 18.19  | 18.61 | 19.10  | 19.51  | 20.02  | 20.32  |
| INCHES        | 0.592  | 0.606 | 0.622 | 0.634  | 0.650  | 0.666 | 0.683  | 0.699  | 0.716  | 0.733 | 0.752  | 0.768  | 0.788  | 0.800  |