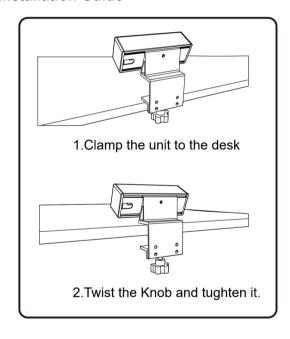

### Installation Guide

### **Notice**

- 1. The height range of the clamp is 0-60mm
- 2.Please use authenticated data cable, so as not to affect charging speed and stability;
- 3. This product please avoid strong knocks, collisions or drops;
- 4. This product is strictly prohibited to be exposed to overheat, undercold or humidity. The ambient temperature is -10°C ~ 40°C.
- 5. Please plug the device into the power hole of the product completely, and the total power of the connected electrical appliances shall not exceed the maximum power;