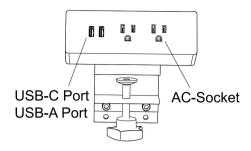

## **Identification of Parts**

### **Notice**

- 1. The height range of the clamp is 0-60mm
- 2.Please use authenticated data cable, so as not to affect charging speed and stability;
- 3. This product please avoid strong knocks, collisions or drops;
- 4. This product is strictly prohibited to be exposed to overheat, undercold or humidity. The ambient temperature is -10°C ~ 40°C.
- 5. Please plug the device into the power hole of the product completely, and the total power of the connected electrical appliances shall not exceed the maximum power;