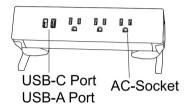

## **Identification of Parts**

### **Notice**

- 1. The height range of the clamp is 0-60mm
- 2.Please use authenticated data cable, so as not to affect charging speed and stability;
- 3. This product please avoid strong knocks, collisions or drops;
- 4. This product is strictly prohibited to be exposed to overheat, undercold or humidity. The ambient temperature is -10°C ~ 40°C.
- 5. Please plug the device into the power hole of the product completely, and the total power of the connected electrical appliances shall not exceed the maximum power;