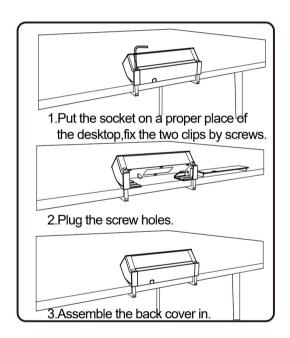

## **Identification of Parts**





### **Notice**

- 1. The height range of the clamp is 0-60mm
- 2.Please use authenticated data cable, so as not to affect charging speed and stability;
- 3. This product please avoid strong knocks, collisions or drops;
- 4. This product is strictly prohibited to be exposed to overheat, undercold or humidity. The ambient temperature is -10°C ~ 40°C.
- 5. Please plug the device into the power hole of the product completely, and the total power of the connected electrical appliances shall not exceed the maximum power;

#### What is in the BOX

- -XiaoBai Socket
- -Accessories Bag
- -Instruction manual

### Installation Guide





# **Tech Specification**

| Item               | OECZ005J/OECZ005JC/OECZ006J  |                            |
|--------------------|------------------------------|----------------------------|
|                    | OECZ006JC/OECZ006AA/OECZ010J |                            |
|                    | OECZ010JC/OECZ012/OECZ012C   |                            |
|                    | OECZ014/OECZ014C             |                            |
| Rated Voltage 125V |                              |                            |
| Max Current        |                              | 15A                        |
| Max Power          |                              | 1875W                      |
| USB Output         |                              | 5V 3.1A                    |
| Shell Material     |