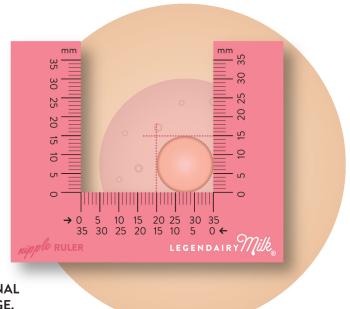

## USING THE FLANGE SIZING GUIDE

Print the ruler at 100%. Carefully cut along the dotted lines. You now have a nipple ruler.

Take a pre-pump measurement of your nipple, at the base. Hand stimulate to make sure your nipple is fully erect before measuring. Properly fitted flanges will be 1-3 mm larger than your nipple measurement before pumping, generally speaking.