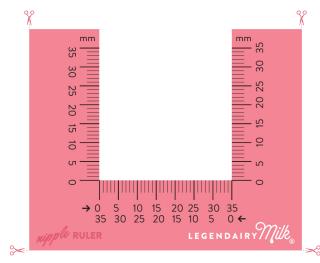

## USING THE FLANGE SIZING GUIDE

Print the ruler at 100%. Carefully cut along the dotted lines. You now have a nipple ruler.

Take a pre-pump measurement of your nipple, at the base. Hand stimulate to make sure your nipple is fully erect before measuring. Properly fitted flanges will be 1-3 mm larger than your nipple measurement before pumping, generally speaking.