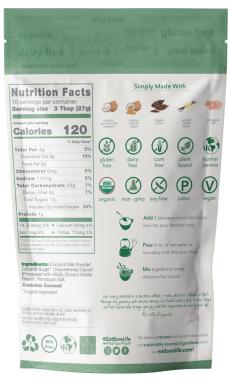

#### Instant Coconut Hot Cocoa Mix | 10 Serving Stand Up Pouch

gluten free | dairy free | organic | kosher pareve | vegan | soy free | corn free | paleo | plant based | refined sugar free | non-gmo

Coconut Milk Powder\*, Coconut Sugar\*, Unsweetened Cacao\* (Processed with Alkali), Ground Vanilla Beans\*, Himalayan Salt. \*Organic Ingredient **Contains: Coconut** 

#### **Nutrition Facts** 10 servings per container Serving size 3 Tbsp. (27g) Amount Per Serving **Calories** Total Fat 4g Saturated Fat 3q 15% Trans Fat 0g Cholesterol 0mg 0% Sodium 110mg 5% Total Carbohydrate 20g 7% Dietary Fiber 2g 7% Total Sugars 12g Includes 12g Added Sugars 24% 2% Not a significant source of vitamin D, calcium, iron, and The % Daily Value (DV) tells you how much a nutrient in a serving of food contributes to a daily diet. 2,000 calories a