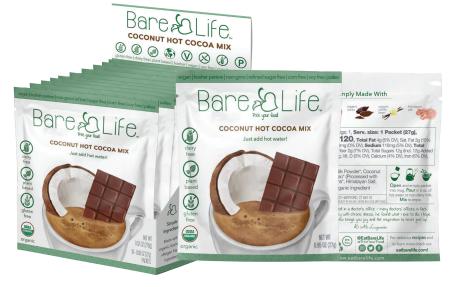

## **Instant Coconut Hot Cocoa Mix**

Created by a Connecticut-based small business with a mission, inspired by our founder Ali's journey with chronic illness, to bring convenience and craveability to allergen friendly eating.

#### Simply Made With

Organic Coconut Milk Powder

Organic Coconut Sugar

Organic Unsweetened Cacao Powder

Organic Ground Vanilla Beans

Himalayan Salt

#### Instant Coconut Hot Cocoa Mix | 10 Pack Single Serving Box + Display

gluten free | dairy free | organic | kosher pareve | vegan | soy free | corn free | paleo | plant based | refined sugar free | non-gmo

Coconut Milk Powder\*, Coconut Sugar\*, Unsweetened Cacao\* (Processed with Alkali), Ground Vanilla Beans\*,

Himalayan Salt. \*Organic Ingredient Contains: Coconut

**2 for 1!** Sell our cocoa as 10 Pack Single Serving Boxes or open them to create a POS Display and sell the individual packets inside. Or even better? Do both!