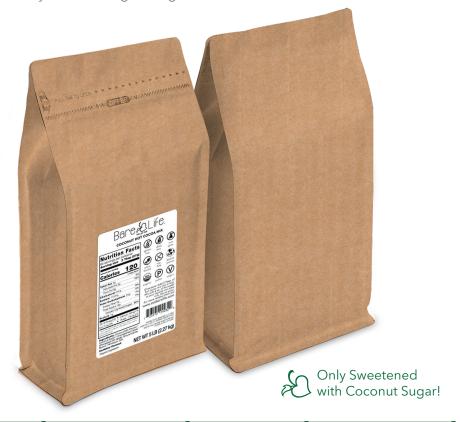

#### Instant Coconut Hot Cocoa Mix | 5lb Bulk

gluten free | dairy free | organic | kosher pareve | vegan | soy free | corn free | paleo | plant based | refined sugar free | non-gmo

Coconut Milk Powder\*, Coconut Sugar\*, Unsweetened Cacao\* (Processed with Alkali), Ground Vanilla Beans\*, Himalayan Salt. \*Organic Ingredient **Contains: Coconut** 

Case Cube: 0.54

Pallet Ti-Hi: 17 x 8

Only Sweetened with Coconut Sugar!

Lightweight and Recyclable Packaging