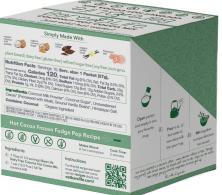

Coconut Milk Powder\*, Coconut Sugar\*, Unsweetened Cacao\* (Processed with Alkali), Ground Vanilla Beans\*,

Himalayan Salt. \*Organic Ingredient Contains: Coconut

**2 for 1!** Sell our cocoa as 10 Pack Single Serving Boxes or open them to create a POS Display and sell the individual packets inside. Or even better? Do both!

### **Nutrition Facts**

10 servings per container

Serving size 1 Packet (27g)

Amount Per Serving

Calories 120

| Calonies                  | 120            |
|---------------------------|----------------|
|                           | % Daily Value* |
| Total Fat 4g              | 5%             |
| Saturated Fat 3g          | 15%            |
| Trans Fat 0g              |                |
| Cholesterol 0mg           | 0%             |
| Sodium 110mg              | 5%             |
| Total Carbohydrate 20g    | 7%             |
| Dietary Fiber 2g          | 7%             |
| Total Sugars 12g          |                |
| Includes 12g Added Sugars | 24%            |
| Protein 1g                | 2%             |
|                           |                |

Not a significant source of vitamin D, calcium, iron, and potassium

The % Daily Value (DV) tells you how much a nutrient in a serving of food contributes to a daily diet. 2,000 calories a day is used for general nutrition advice.