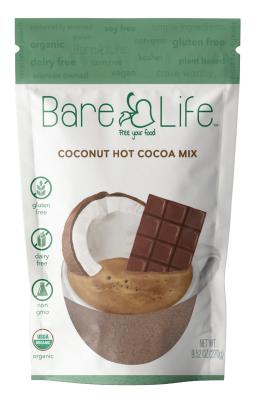

#### Instant Coconut Hot Cocoa Mix | 10 Serving Stand Up Pouch

gluten free | dairy free | organic | kosher pareve | vegan | soy free | corn free | paleo | plant based | refined sugar free | non-gmo

Coconut Milk Powder\*, Coconut Sugar\*, Unsweetened Cacao\* (Processed with Alkali), Ground Vanilla Beans\*, Himalayan Salt. \*Organic Ingredient **Contains: Coconut** 

#### Instant Coconut Hot Cocoa Mix | 5lb Bulk

gluten free | dairy free | organic | kosher pareve | vegan | soy free | corn free | paleo | plant based | refined sugar free | non-gmo

Coconut Milk Powder\*, Coconut Sugar\*, Unsweetened Cacao\* (Processed with Alkali), Ground Vanilla Beans\*, Himalayan Salt. \*Organic Ingredient **Contains: Coconut** 