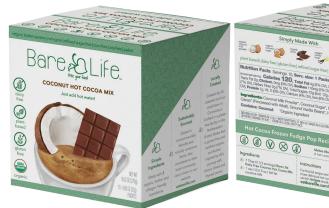

#### Instant Coconut Hot Cocoa Mix | 10 Pack Single Serving Box + Display

gluten free | dairy free | organic | kosher pareve | vegan | soy free | corn free | paleo | plant based | refined sugar free | non-gmo

Coconut Milk Powder\*, Coconut Sugar\*, Unsweetened Cacao\* (Processed with Alkali), Ground Vanilla Beans\*,

Himalayan Salt. \*Organic Ingredient Contains: Coconut

**2 for 1!** Sell our cocoa as 10 Pack Single Serving Boxes or open them to create a POS Display and sell the individual packets inside. Or even better? Do both!