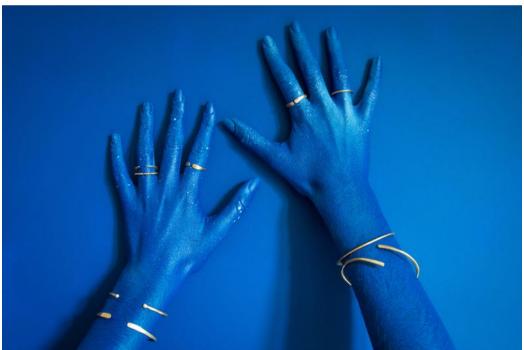

CURIO

(N.) A RARE.

UNUSUAL. OR

INTRIGUING OBJECT.

CURIOSITY.

Above: Alika Earrings, Maia Necklace, Alika Cuff, Hera Cuff, Hera Ring, Calla Ring, Niilo Ring

<u>Above:</u> Kaia earrings, Niilo Necklace, Hera Ring, Iris Ring Relow: Calla Ring Niilo Ring Hera Ring