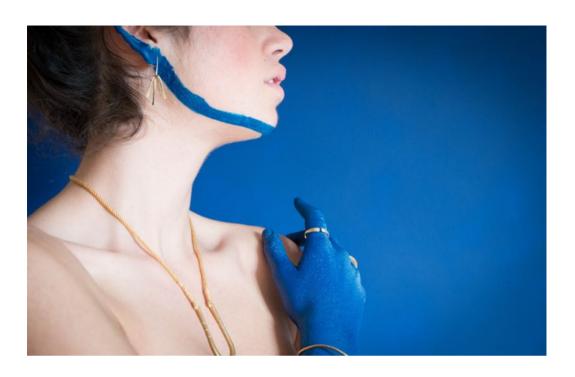

CURIO

(N.) A RARE.

UNUSUAL. OR

INTRIGUING OBJECT.

CURIOSITY.

Above: Alika Earrings, Maia Necklace, Alika Cuff, Hera Cuff, Hera Ring, Calla Ring, Niilo Ring

<u>Above:</u> Kaia earrings, Niilo Necklace, Hera Ring, Iris Ring Relow: Calla Ring Niilo Ring Hera Ring