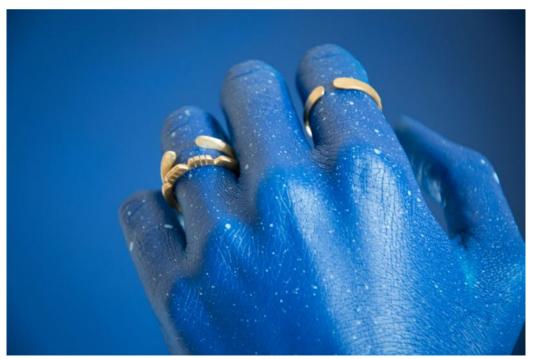

CURIO

(N.) A RARE.

UNUSUAL. OR

INTRIGUING OBJECT.

CURIOSITY.

Above: Alika Earrings, Maia Necklace, Alika Cuff, Hera Cuff, Hera Ring, Calla Ring, Niilo Ring

<u>Above:</u> Kaia earrings, Niilo Necklace, Hera Ring, Iris Ring Relow: Calla Ring Niilo Ring Hera Ring