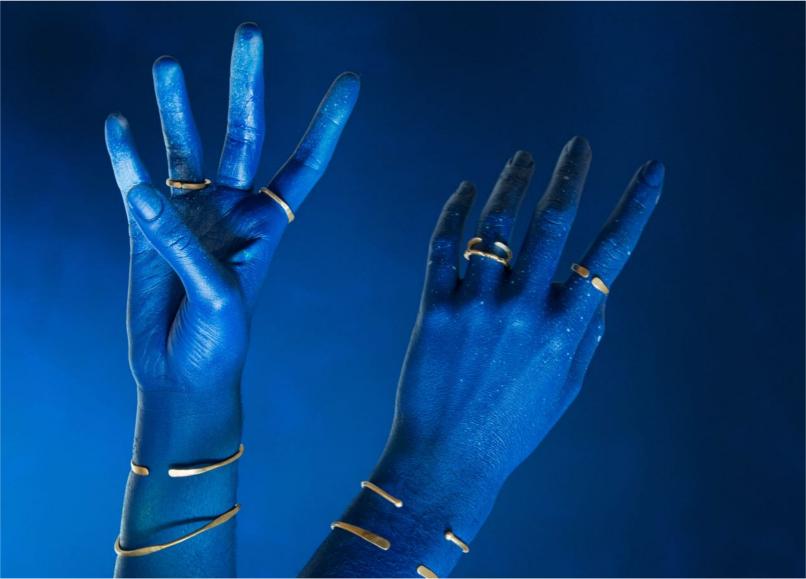

Above: Kaia earrings, Niilo Necklace, Hera Ring, Iris Ring Below: Calla Ring, Niilo Ring, Hera Ring, Iris Ring, Alika Cuff, Hera Cuff, Iris Cuff, Helios Bangle

A MEDITATIVE JOURNEY
WHERE THE METAL
WAS THE GUIDE.
EMBRACING PASSIONATE
& ENDLESS CREATIVITY.
INSPIRED BY ANCIENT
PRIMITIVE TECHNIQUES OF
METAL MANIPULATION.
CURIOSITY LED THE PROCESS.
EMBRACING ALL OF
IT'S IMPERFECTIONS AND
ALL OF IT'S BEAUTY.
JUST LIKE A WILD
WOMAN. INSTINCTIVE. STRONG
AND EVER FEMININE