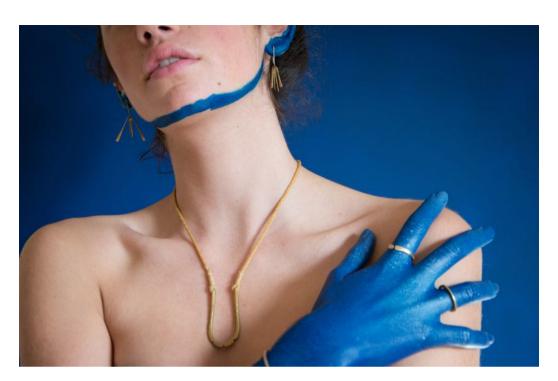

CURIO

(N.) A RARE.

UNUSUAL. OR

INTRIGUING OBJECT.

CURIOSITY.

Above: Alika Earrings, Maia Necklace, Alika Cuff, Hera Cuff, Hera Ring, Calla Ring, Niilo Ring

<u>Above:</u> Kaia earrings, Niilo Necklace, Hera Ring, Iris Ring Relow: Calla Ring Niilo Ring Hera Ring