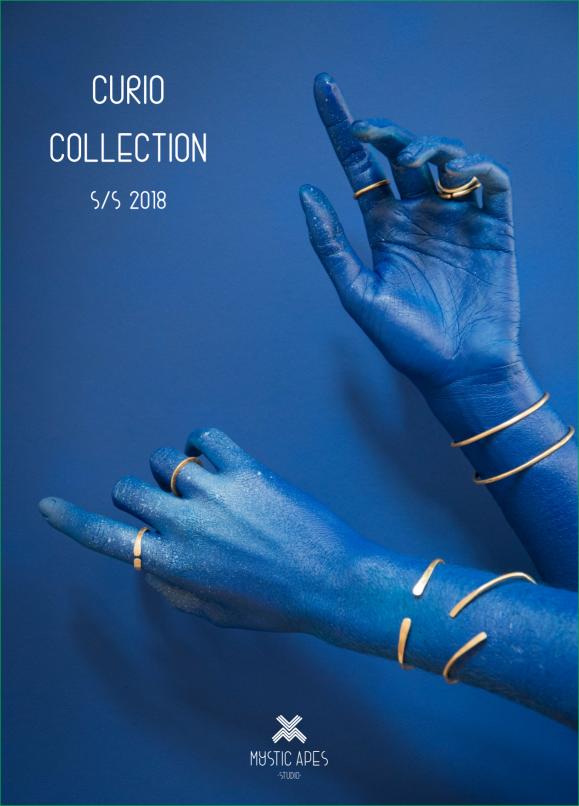

Above: Kaia earrings, Niilo Necklace, Hera Ring, Iris Ring Below: Calla Ring, Niilo Ring, Hera Ring, Iris Ring, Alika Cuff, Hera Cuff, Iris Cuff, Helios Bangle

A MEDITATIVE JOURNEY
WHERE THE METAL
WAS THE GUIDE.
EMBRACING PASSIONATE
& ENDLESS CREATIVITY.
INSPIRED BY ANCIENT
PRIMITIVE TECHNIQUES OF
METAL MANIPULATION.
CURIOSITY LED THE PROCESS.
EMBRACING ALL OF
IT'S IMPERFECTIONS AND
ALL OF IT'S BEAUTY.
JUST LIKE A WILD
WOMAN. INSTINCTIVE. STRONG
AND EVER FEMININE