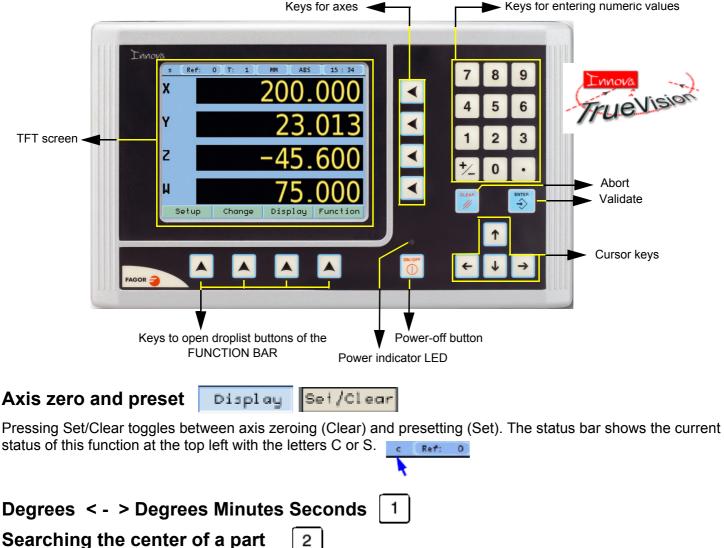

## **Quick Reference**

This quick reference shows how to access the main functions shown by the color TFT screen of the DRO. Once these functions are accessed, the DRO will guide the operator through its operations easily and intuitively with interactive assistance messages.

For further detail on all the features, refer to the CD that comes with the DRO and contains the full installation and operation manuals which are also available on our corporate website: www.fagorautomation.com.

# Turning the DRO on and off



The DRO turns on automatically when applying voltage or after pressing the on/off key.

# Front plate



#### Main screen:

Here are the functions the machine operator can access from a main menu or main screen.

Once the functions are accessed, the DRO guides the operator through screen messages and a direct access to help texts for each operation using the function key ?.





## Access to functions:

## Accessing installation parameters:



# FAGOR AUTOMATION S. COOP.B° San Andrés N° 19Apdo de correos 14420500 Mondragón - EspañaWeb: www.fagorautomation.comEmail: info@fagorautomation.esTel: +34 943 719200Fax: +34 943 791712