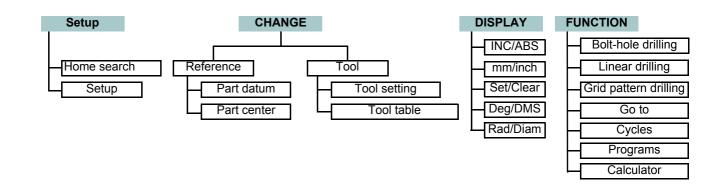

FT screen of the DRO. Once these functions are accessed, the DRO will guide the operator through its operations easily and intuitively with interactive assistance messages.

For further detail on all the features, refer to the CD that comes with the DRO and contains the full installation and operation manuals which are also available on our corporate website: www.fagorautomation.com.

# Turning the DRO on and off



The DRO turns on automatically when applying voltage or after pressing the on/off key.

# Front plate



#### Main screen:

Here are the functions the machine operator can access from a main menu or main screen.

Once the functions are accessed, the DRO guides the operator through screen messages and a direct access to help texts for each operation using the function key ?.





## Access to functions:

## Accessing installation parameters:



# FAGOR AUTOMATION S. COOP.B° San Andrés N° 19Apdo de correos 14420500 Mondragón - EspañaWeb: www.fagorautomation.comEmail: info@fagorautomation.esTel: +34 943 719200Fax: +34 943 791712