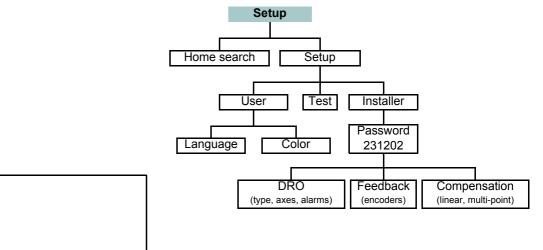

ill guide the operator through its operations easily and intuitively with interactive assistance messages.

For further detail on all the features, refer to the CD that comes with the DRO and contains the full installation and operation manuals which are also available on our corporate website: www.fagorautomation.com.

# Turning the DRO on and off



The DRO turns on automatically when applying voltage or after pressing the on/off key.

# Front plate



#### Main screen:

Here are the functions the machine operator can access from a main menu or main screen.

Once the functions are accessed, the DRO guides the operator through screen messages and a direct access to help texts for each operation using the function key ?.





## Access to functions:

## Accessing installation parameters:



# FAGOR AUTOMATION S. COOP.B° San Andrés N° 19Apdo de correos 14420500 Mondragón - EspañaWeb: www.fagorautomation.comEmail: info@fagorautomation.esTel: +34 943 719200Fax: +34 943 791712