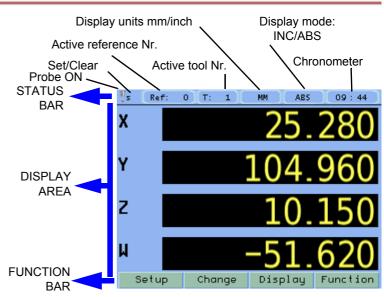

#### Main screen:

Here are the functions the machine operator can access from a main menu or main screen.

Once the functions are accessed, the DRO guides the operator through screen messages and a direct access to help texts for each operation using the function key ?.