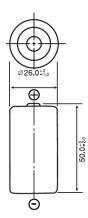

#### **Dimensions**

#### **Specifications**

Nominal Capacity: 5000 mAh

Nominal Voltage: 3V

Weight: Approximately 42g

Operating Temperature: -40°C - +85°C