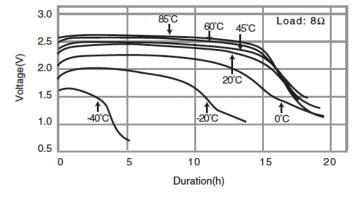

## **BRC**

# LITHIUM POLY-CARBONMONOFLUORIDE



#### **Features & Benefits**

- High energy density
- Long shelf life
- Stable operation
- High rate discharge
- Strong leakage resistance
- Excellent durability

#### **Specifications**

Nominal Capacity: 5000 mAh

Nominal Voltage: 3V

Weight: Approximately 42g

Operating Temperature: -40°C - +85°C

#### **Dimensions**



#### **Temperature Characteristics**



## Operating Voltage vs. Discharge Current (voltage at 50% discharge depth)



### **Mouser Electronics**

**Authorized Distributor** 

Click to View Pricing, Inventory, Delivery & Lifecycle Information:

Panasonic:

BR-C