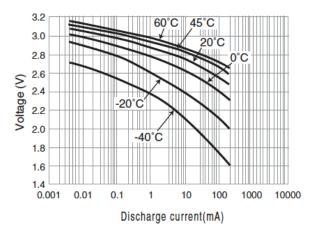

## **BRC**

# LITHIUM POLY-CARBONMONOFLUORIDE



#### **Features & Benefits**

- High energy density
- Long shelf life
- Stable operation
- High rate discharge
- Strong leakage resistance
- Excellent durability

#### **Specifications**

Nominal Capacity: 5000 mAh

Nominal Voltage: 3V

Weight: Approximately 42g

Operating Temperature: -40°C - +85°C

#### **Dimensions**



#### **Temperature Characteristics**



## Operating Voltage vs. Discharge Current (voltage at 50% discharge depth)



### **Mouser Electronics**

**Authorized Distributor** 

Click to View Pricing, Inventory, Delivery & Lifecycle Information:

Panasonic:

BR-C