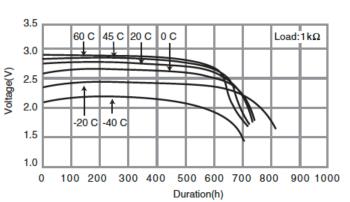

## **Panasonic**

# BRA LITHIUM POLY-CARBONMONOFLUORIDE



#### **Features & Benefits**

- High energy density
- Long shelf life
- Stable operation
- High rate discharge
- Strong leakage resistance
- Excellent durability

#### **Specifications**

| Nominal Capacity:      |
|------------------------|
| Nominal Voltage:       |
| Weight:                |
| Operating Temperature: |

1800 mAh 3V Approximately 18g -40°C - +85°C



### Temperature Characteristics



#### Operating Voltage vs. Discharge Current (voltage at 50% discharge depth)



For more information on how Panasonic can assist you with your battery power solution needs call **877-726-2228**, visit **www.na.industrial.panasonic.com/products/batteries** or e-mail **oembatteries@us.panasonic.com.**  The data in this document is for descriptive purposes only and is not intended to make or imply any guarantee or warranty.

## **Mouser Electronics**

Authorized Distributor

Click to View Pricing, Inventory, Delivery & Lifecycle Information:

Panasonic: BR-A