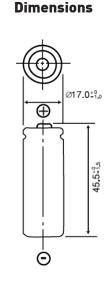

#### **Specifications**

| Nominal Capacity:      |
|------------------------|
| Nominal Voltage:       |
| Weight:                |
| Operating Temperature: |

1800 mAh 3V Approximately 18g -40°C - +85°C